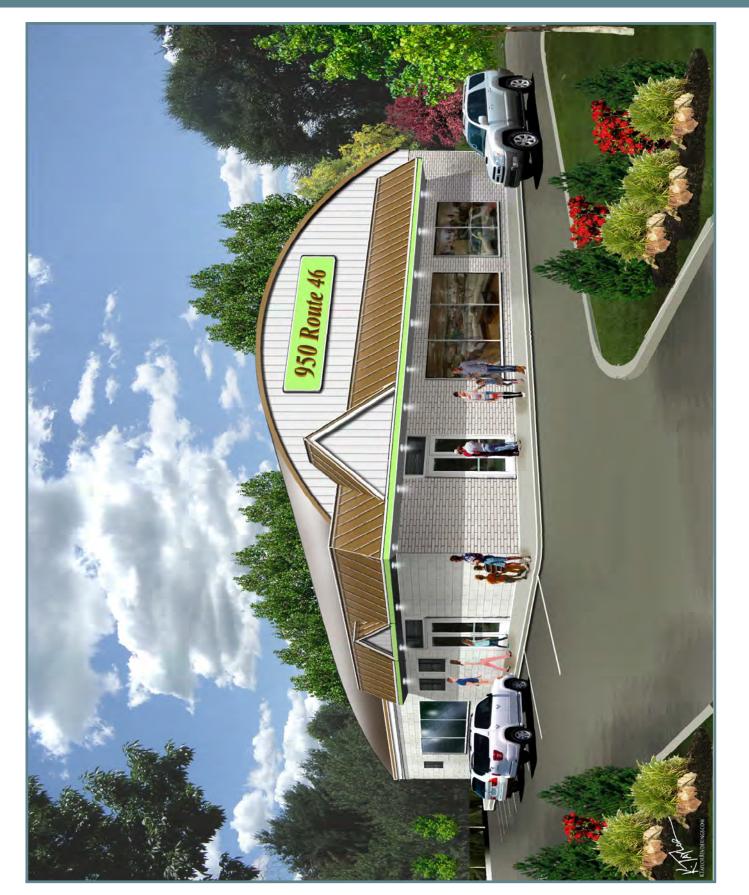

## **KENVIL, NEW JERSEY** 950 US HIGHWAY 46 10,800 s.f. AVAILABLE

## AVAILABLE IMMEDIATELY!

- Space Available: 10,800 s.f.
- Land Area: 2.3 Acres
- Dock Doors: 1 Tailgate •
- Excellent on-site parking for 44 cars •
- Yearly Taxes: \$24,000.00

Located on the busy Rt. 46 corridor.