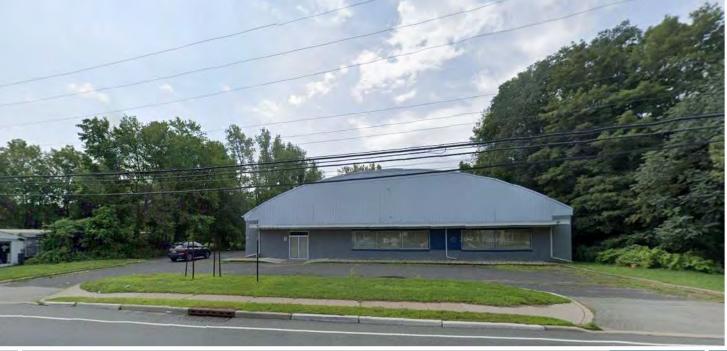

## **KENVIL, NEW JERSEY** 950 US HIGHWAY 46 10,800 s.f. AVAILABLE

## AVAILABLE IMMEDIATELY!

- Space Available: 10,800 s.f.
- Land Area: 2.3 Acres
- Dock Doors: 1 Tailgate •
- Excellent on-site parking for 44 cars •
- Yearly Taxes: \$24,000.00

Located on the busy Rt. 46 corridor.