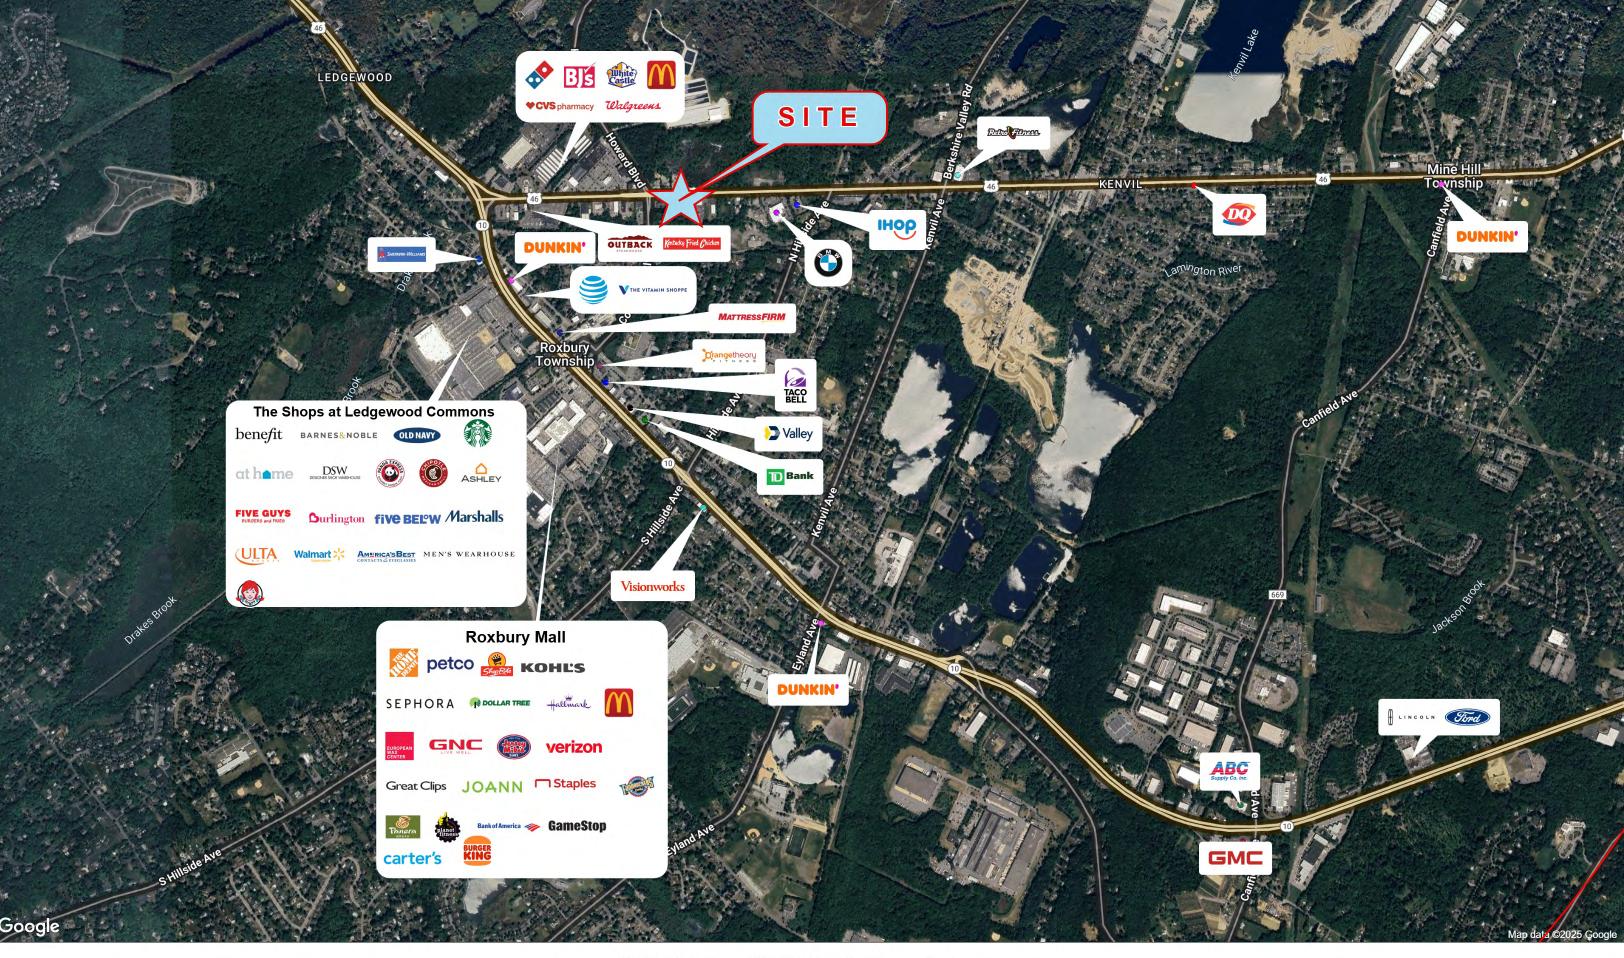

Nearby retailers include tenants in The Shops at Ledgewood Commons as well as the Roxbury Mall.

| Demographics      | 5 miles   | 7 miles   | 10 miles  |
|-------------------|-----------|-----------|-----------|
| Population:       | 119,634   | 181,387   | 303,386   |
| Households:       | 45,049    | 68,008    | 113,457   |
| Average HH Income | \$154,766 | \$168,964 | \$183,535 |
| Median Age        | 40.8      | 41.5      | 41.8      |

## JOIN THESE FINE RETAILERS IN THE AREA:

WELCO REALTY, INC., 2525 Palmer Avenue, New Rochelle, NY 10801 , T (914) 576-7500 / Fax: 7596 , www.welcorealty.com

All information is from sources believed reliable and has not been independently verified. No representation is made to the accuracy of information herein, which is subject to errors, omissions and modifications. Licensed in New York, New Jersey, Connecticut & Pennsylvania.