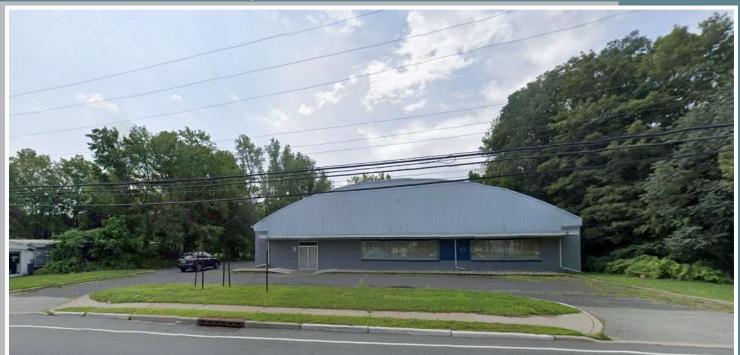

## KENVIL, NEW JERSEY 950 US HIGHWAY 46 10,800 s.f. AVAILABLE

## **AVAILABLE IMMEDIATELY!**

- Space Available: 10,800 s.f.
- Land Area: 2.3 Acres
- Dock Doors: 1 Tailgate
- Excellent on-site parking for 44 cars

Located on the busy Rt. 46 corridor.

Nearby retailers include tenants in The Shops at Ledgewood Commons as well as the Roxbury Mall.