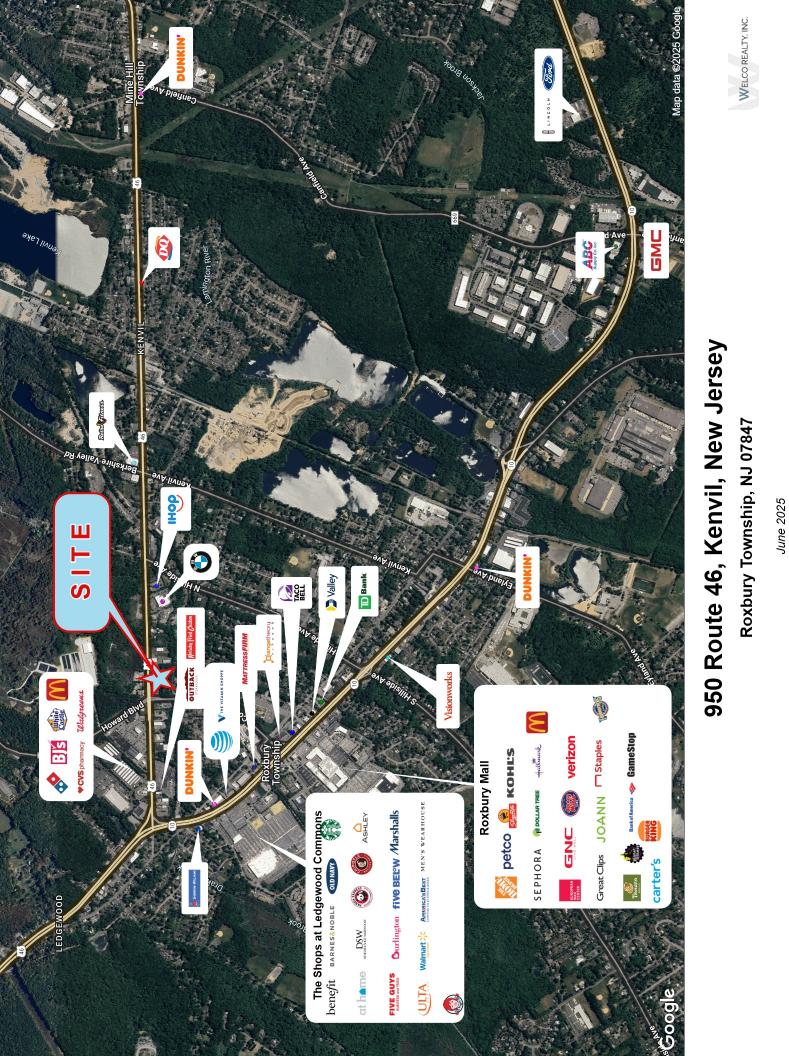

## **AVAILABLE IMMEDIATELY!**

- Space Available: 10,800 s.f.
- Land Area: 2.3 Acres
- Dock Doors: 1 Tailgate
- Excellent on-site parking for 44 cars

Located on the busy Rt. 46 corridor.

Nearby retailers include tenants in The Shops at Ledgewood Commons as well as the Roxbury Mall.

## JOIN THESE FINE RETAILERS IN THE AREA:

WELCO REALTY, INC. 12525 Palmer Avenue, New Rochelle, NY 10801 1 T (914) 576-7500 / Fax: 7596 1 www.welcorealty.com

All information is from sources believed reliable and has not been independently verified. No representation is made to the accuracy of information herein, which is subject to errors, omissions and modifications. Licensed in New York, New Jersey, Connecticut & Pennsylvania.