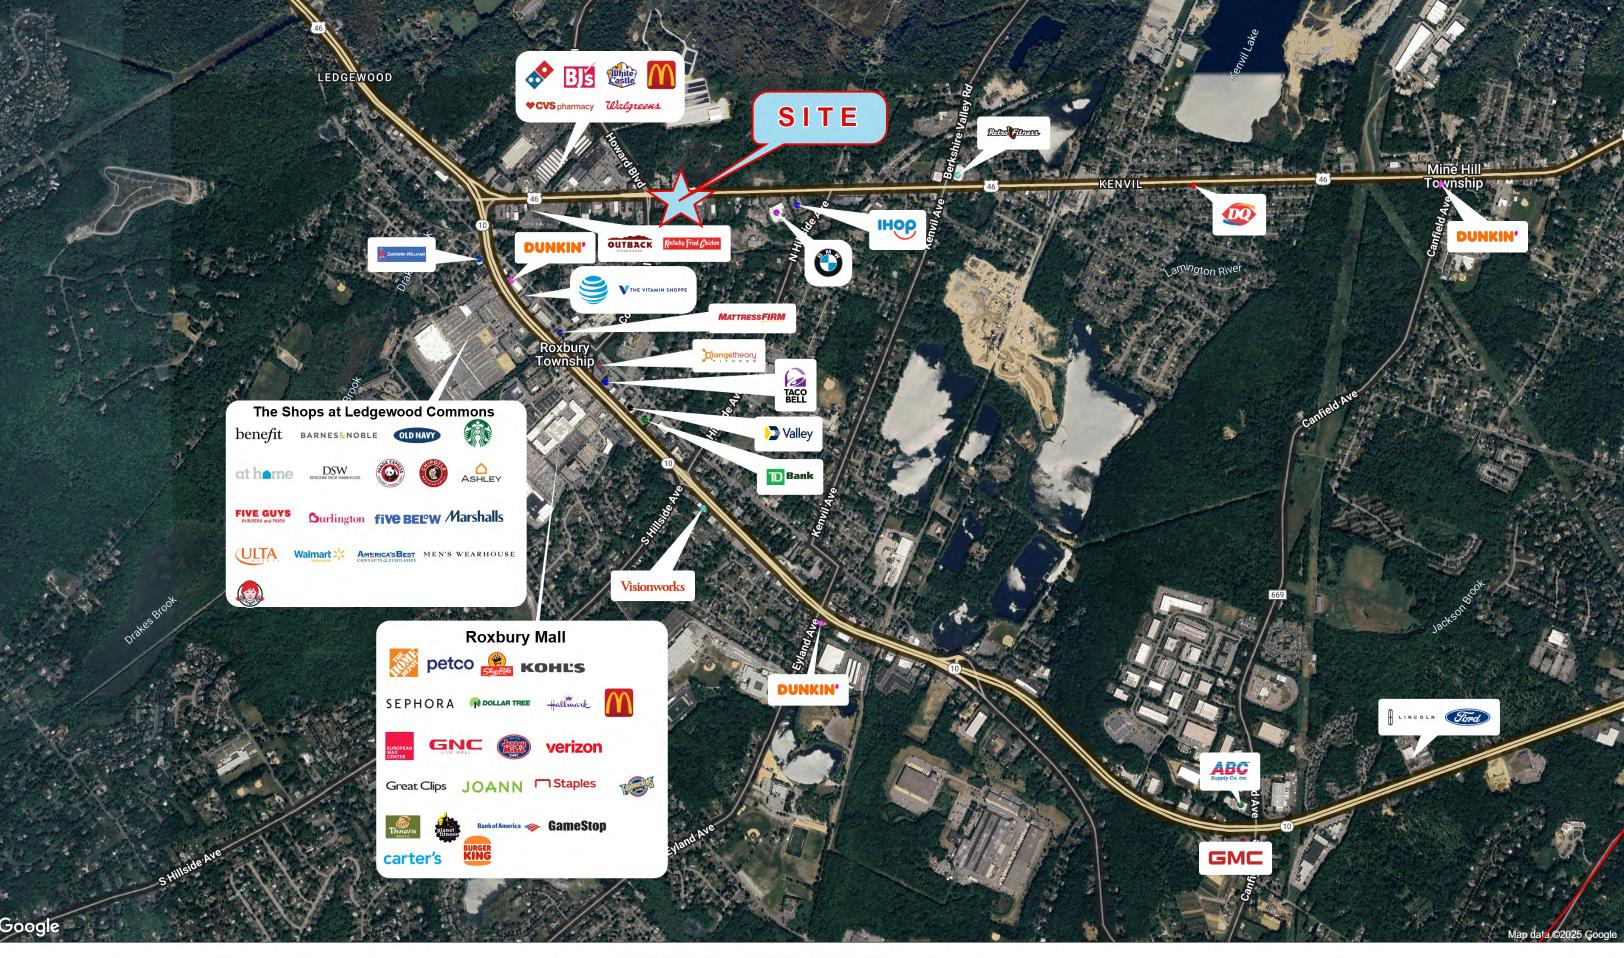

## AVAILABLE IMMEDIATELY!

- Space Available: 10,800 s.f.
- Land Area: 2.3 Acres •
- Dock Doors: 1 Tailgate •
- Excellent on-site parking for 44 cars •

Located on the busy Rt. 46 corridor.

Nearby retailers include tenants in The Shops at Ledgewood Commons as well as the Roxbury Mall.

## JOIN THESE FINE RETAILERS IN THE AREA:

WELCO REALTY, INC., 2525 Palmer Avenue, New Rochelle, NY 10801 , T (914) 576-7500 / Fax: 7596 . www.welcorealty.com

All information is from sources believed reliable and has not been independently verified. No representation is made to the accuracy of information herein, which is subject to errors, omissions and modifications. Licensed in New York, New Jersey, Connecticut & Pennsylvania.

950 Route 46, Kenvil, New Jersey

Roxbury Township, NJ 07847

July 2025

In smap was produced using data from private and government sources deemed to be reliable. The information herein is provided without representation or warranty. Logos are for identification purposes only and may be trademarks of their respective comp