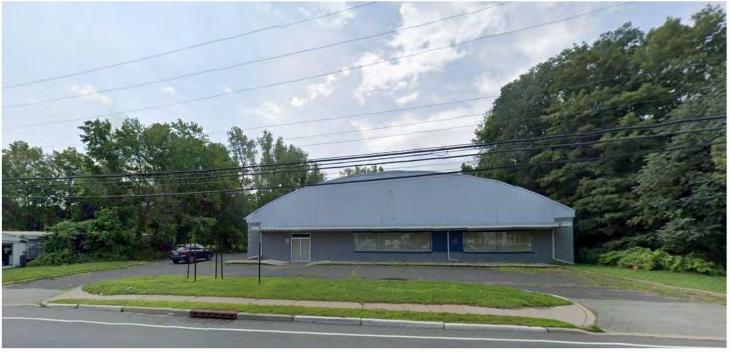

## **KENVIL, NEW JERSEY** 950 US HIGHWAY 46 10,800 s.f. AVAILABLE

## AVAILABLE IMMEDIATELY!

- Space Available: 10,800 s.f.
- Land Area: 2.3 Acres •
- Dock Doors: 1 Tailgate •
- Excellent on-site parking for 44 cars •

Located on the busy Rt. 46 corridor.

Nearby retailers include tenants in The Shops at Ledgewood Commons as well as the Roxbury Mall.