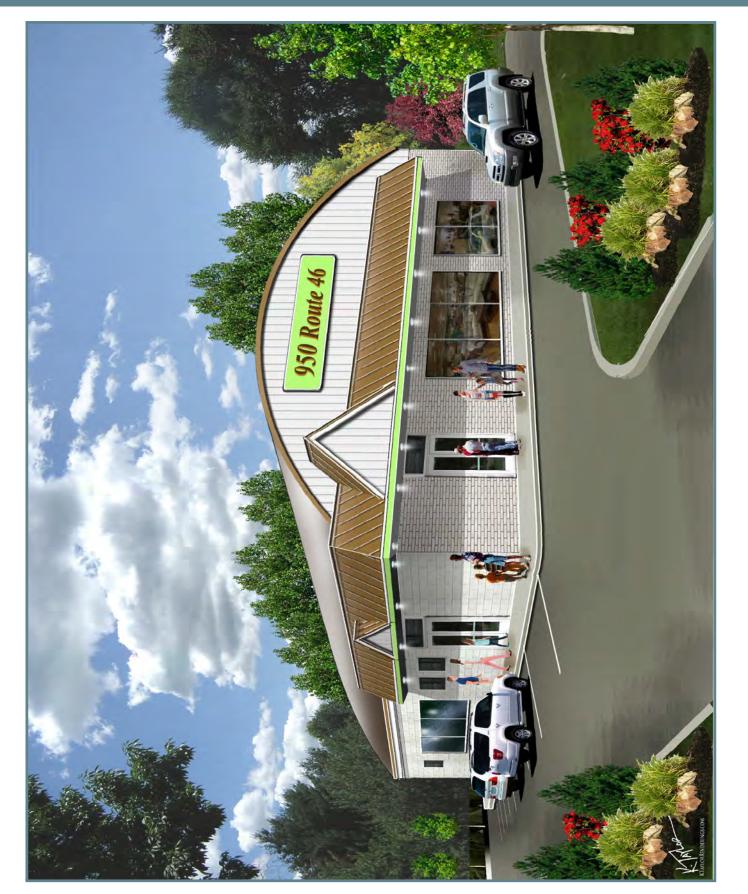

## **KENVIL, NEW JERSEY** 950 US HIGHWAY 46 10,800 s.f. AVAILABLE

## AVAILABLE IMMEDIATELY!

- Space Available: 10,800 s.f.
- Land Area: 2.3 Acres •
- Dock Doors: 1 Tailgate •
- Excellent on-site parking for 44 cars •

Located on the busy Rt. 46 corridor.

Nearby retailers include tenants in The Shops at Ledgewood Commons as well as the Roxbury Mall.