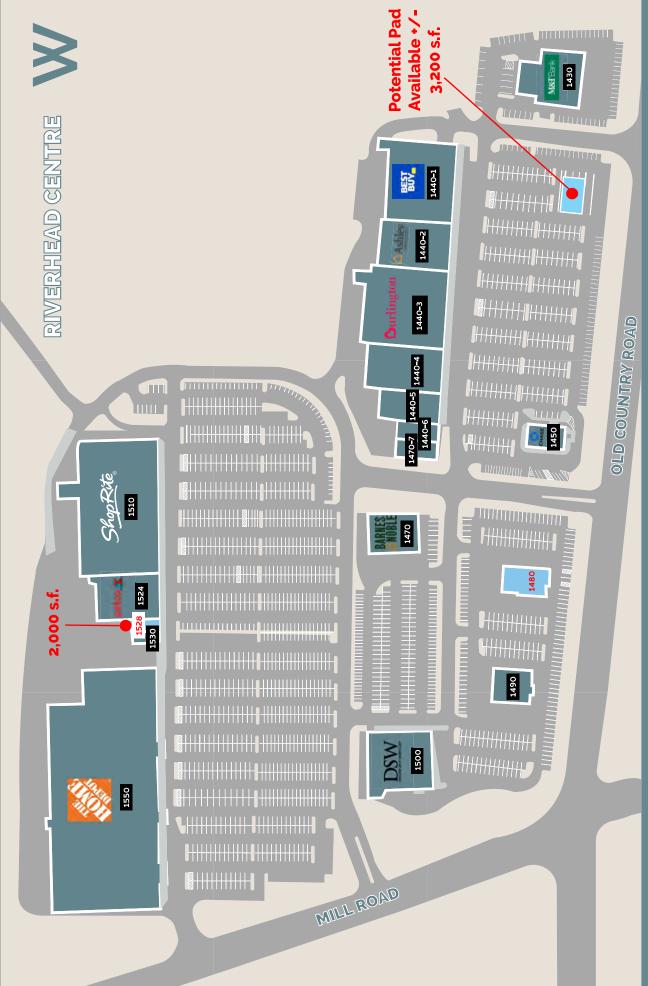

### RIVERHEAD CENTRE (Suffolk County) S.f. & 6,802 s.f Available 3,200 9 Pad Potentia 2,000 s.f.

#### RIVERHEAD, NEW YORK

2,000 s.f. & 6,802 s.f. Available Potential Pad of +/- 3,200 s.f.

Frontage: 2,003 ft on Old Country Road

Riverhead Centre is only one mile from both I-495 and NY State Rt. 25, two miles from Route 24, and five miles from Rt. 27.

### ٦ 世

| Tenant                     | Suite  | SF     | Lease Start | Lease End  |
|----------------------------|--------|--------|-------------|------------|
| √&T Bank                   | 1430   | 6,200  | 2/9/2004    | 9/30/2024  |
| Best Buy                   | 1440-1 | 30,038 | 9/19/2003   | 3/31/2028  |
| Ashley Furniture HomeStore | 1440-2 | 20,667 | 2/1/2019    | 7/31/2034  |
| Burlington                 | 1440-3 | 30,031 | 2/25/2010   | 1/31/2028  |
| Michaels                   | 1440-4 | 23,499 | 9/12/2003   | *6202/62/2 |
| Famous Footwear            | 1440-5 | 10,033 | 10/1/2018   | 9/30/2023  |
| Mattress Firm              | 1440-6 | 3.500  | 9/29/2003   | 3/31/2024  |
| JPMorgan Chase Bank        | 1450   | 4,300  | 10/9/2007   | 10/31/2027 |
| Barnes & Noble             | 1470   | 10,811 | 2/1/2023    | 1/31/2033  |