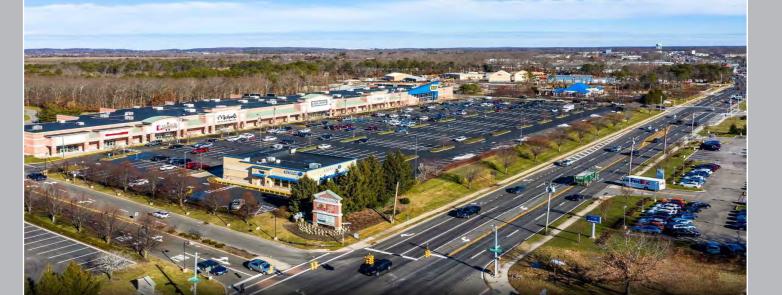

## AERIAL

#### RIVERHEAD, NEW YORK

2,000 s.f. & 6,802 s.f. Available Potential Pad of +/- 3,200 s.f.

Frontage: 2,003 ft on Old Country Road

Riverhead Centre is only one mile from both I-495 and NY State Rt. 25, two miles from Route 24, and five miles from Rt. 27.