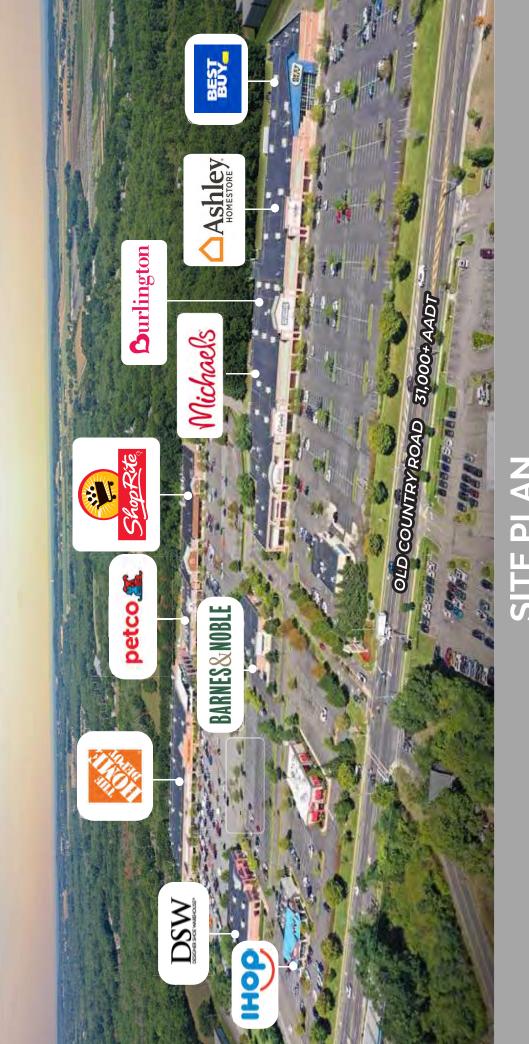

#### RIVERHEAD, NEW YORK

2,000 s.f. & 6,802 s.f. Available Potential Pad of +/- 3,200 s.f.

Frontage: 2,003 ft on Old Country Road

Riverhead Centre is only one mile from both I-495 and NY State Rt. 25, two miles from Route 24, and five miles from Rt. 27.

JOIN:

BARNES &NOBLE

WELCO REALTY, INC. . 2525 Palmer Avenue, New Rochelle, NY 10801 . T (914) 576-7500 / Fax: 7596 . www.welcorealty.com