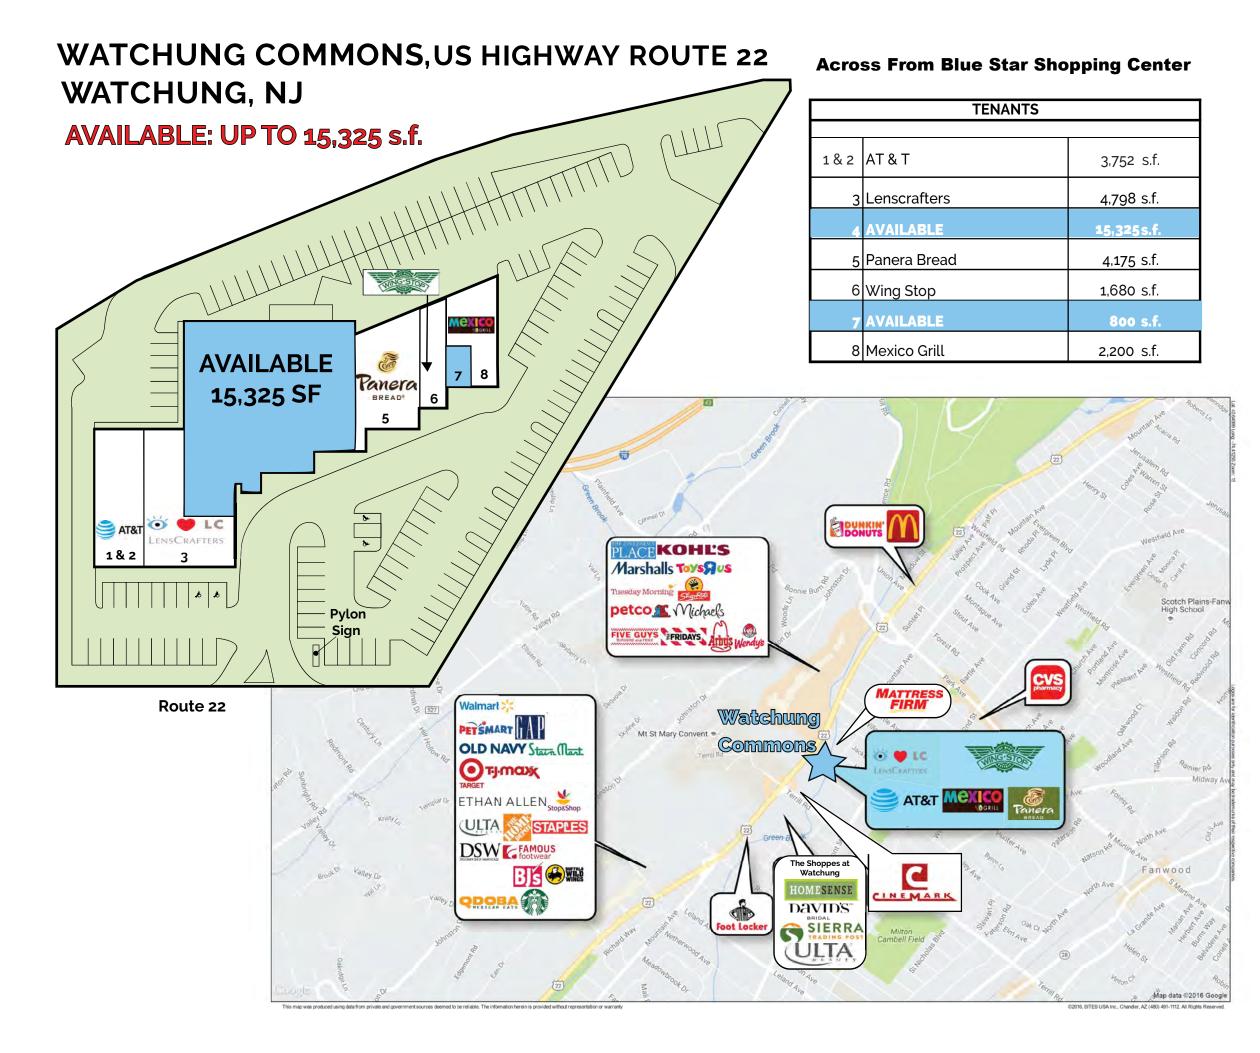

## WATCHUNG, NJ WATCHUNG COMMONS **US HIGHWAY ROUTE 22 ACROSS FROM BLUE STAR SHOPPING CENTER**

Join Major Retail Chains on Route 22 including:

Target, Walmart, BJ's Wholesale Club, Sierra Trading, HomeSense, Michael's, PetsMart, Ulta Beauty, DSW & Old Navy to name a few.

## AVAILABLE: UP TO 15,325 s.f.

📑 У in WELCO REALTY, INC. . 2525 Palmer Avenue, New Rochelle, NY 10801 . T (914) 576-7500 . www.welcorealty.com All information is from sources believed reliable and has not been independently verified. No representation is made to the accuracy of information herein, which is subject to errors, omissions and modifications. Licensed in New York, New Jersey, Connecticut & Pennsylvania.

AVAILABLE: 15,325 S.F.

PertyCh

- Cross easements with The
  Shoppes at Watchung complex
  at Route 22 and Terrill Road.
  Tenants include Cinemark
  Theatre, Sierra Trading, Home
  Sense, David's Bridal, City MD,
  Sport Clips & Ulta.
- Route 22 is the major shopping corridor in Somerset and Union counties, drawing high disposable income residents from the primary 5 mile trade area.
- Chains which have a major presence in the tri-state metro region are represented on Route 22.
- Over 58,000 vehicles pass Watchung Commons daily.
  - Watchung is predominantly a homeowner community with more that 75% of housing units owner occupied and 63% of households own 2 or more vehicles.