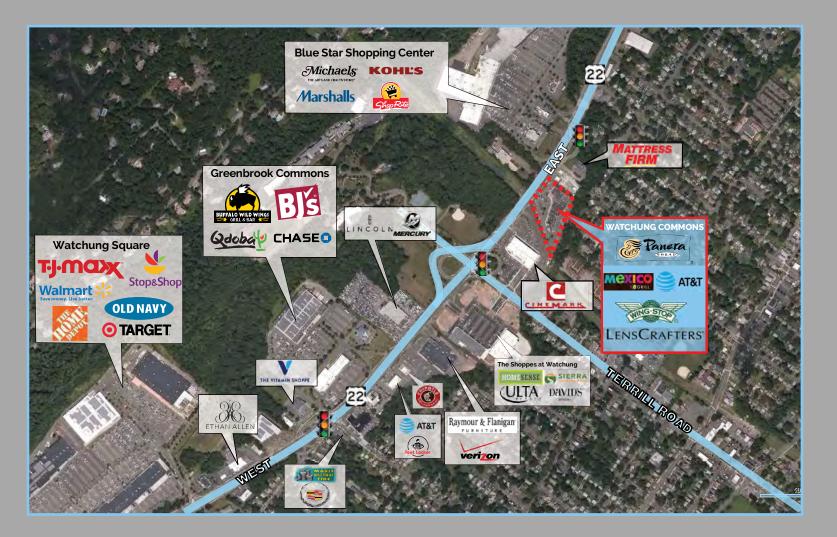

## WATCHUNG COMMONS - US Hwy Rt. 22

## WATCHUNG, NJ WATCHUNG COMMONS **US HIGHWAY ROUTE 22 ACROSS FROM BLUE STAR SHOPPING CENTER**

Join Major Retail Chains on Route 22 including:

Target, Walmart, BJ's Wholesale Club, Sierra Trading, HomeSense, Michael's, PetsMart, Ulta Beauty, DSW & Old Navy to name a few.