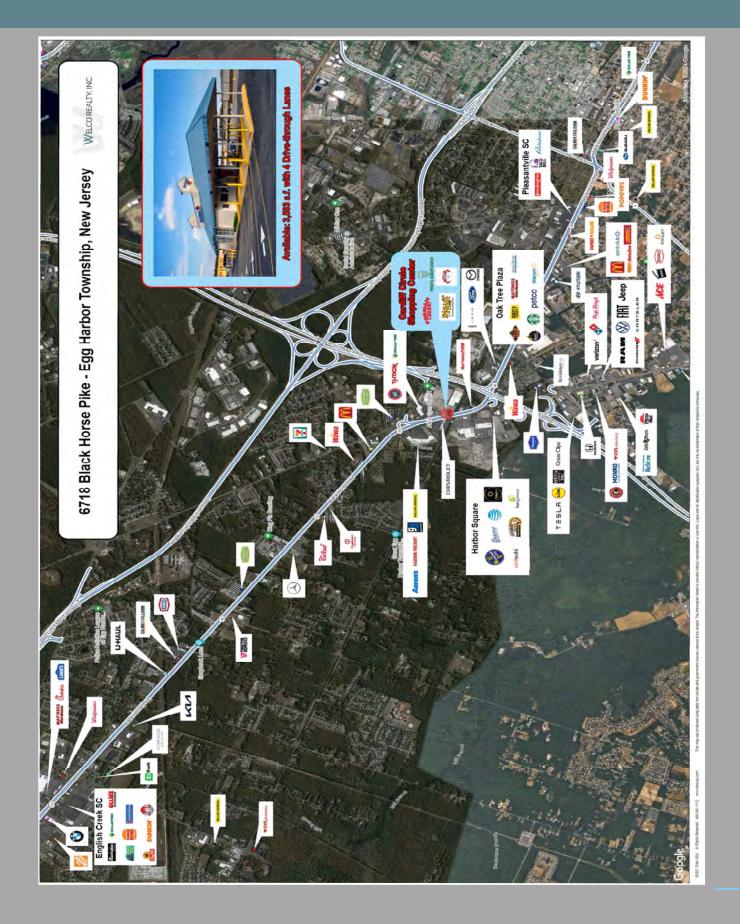

### Egg Harbor Township, New Jersey 6718 E Black Horse Pike - Cardiff Circle Shopping Center

## Egg Harbor Township, NJ Cardiff Circle Shopping Center 6718 East Black Horse Pike

### Cardiff Circle Shopping Center Egg Harbor Township, New Jersey - 3,583 s.f. Available - Former Bank of America