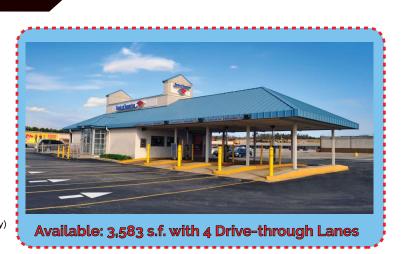

### AVAILABLE: 3,583 s.f. with 4 Drive-through Lanes.

- High Deposit Bank Building Available.
- Former Bank of America.
- 4 Drive-through Lanes.
- High Visibility on Black Horse Pike.
- **Excellent Parking & Great Access.**

### Cardiff Circle Shopping Center Egg Harbor Township, New Jersey - 3,583 s.f. Available - Former Bank of America