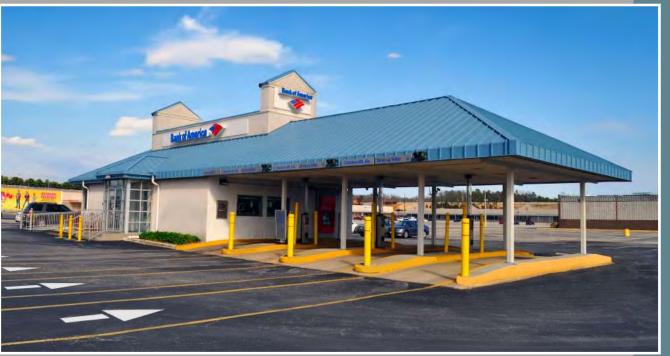

### AVAILABLE: 3,583 s.f. with 4 Drive-through Lanes.

- High Deposit Bank Building Available.
- Former Bank of America.
- 4 Drive-through Lanes.
- High Visibility on Black Horse Pike.
- **Excellent Parking & Great Access.**

### Cardiff Circle Shopping Center Egg Harbor Township, New Jersey - 3,583 s.f. Available - Former Bank of America