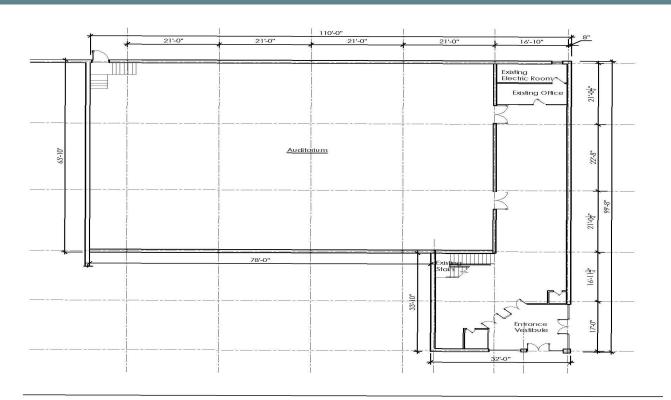

## Washington Town Center 249 Pascack Road Township of Washington, New Jersey

GROUND FLOOR PLAN 1/16'=1'-0' Area = 8,302 S.F.

<u>MEZZANINE PLAN</u> 1/16"=1'-0" Area = 2,253 S.F.