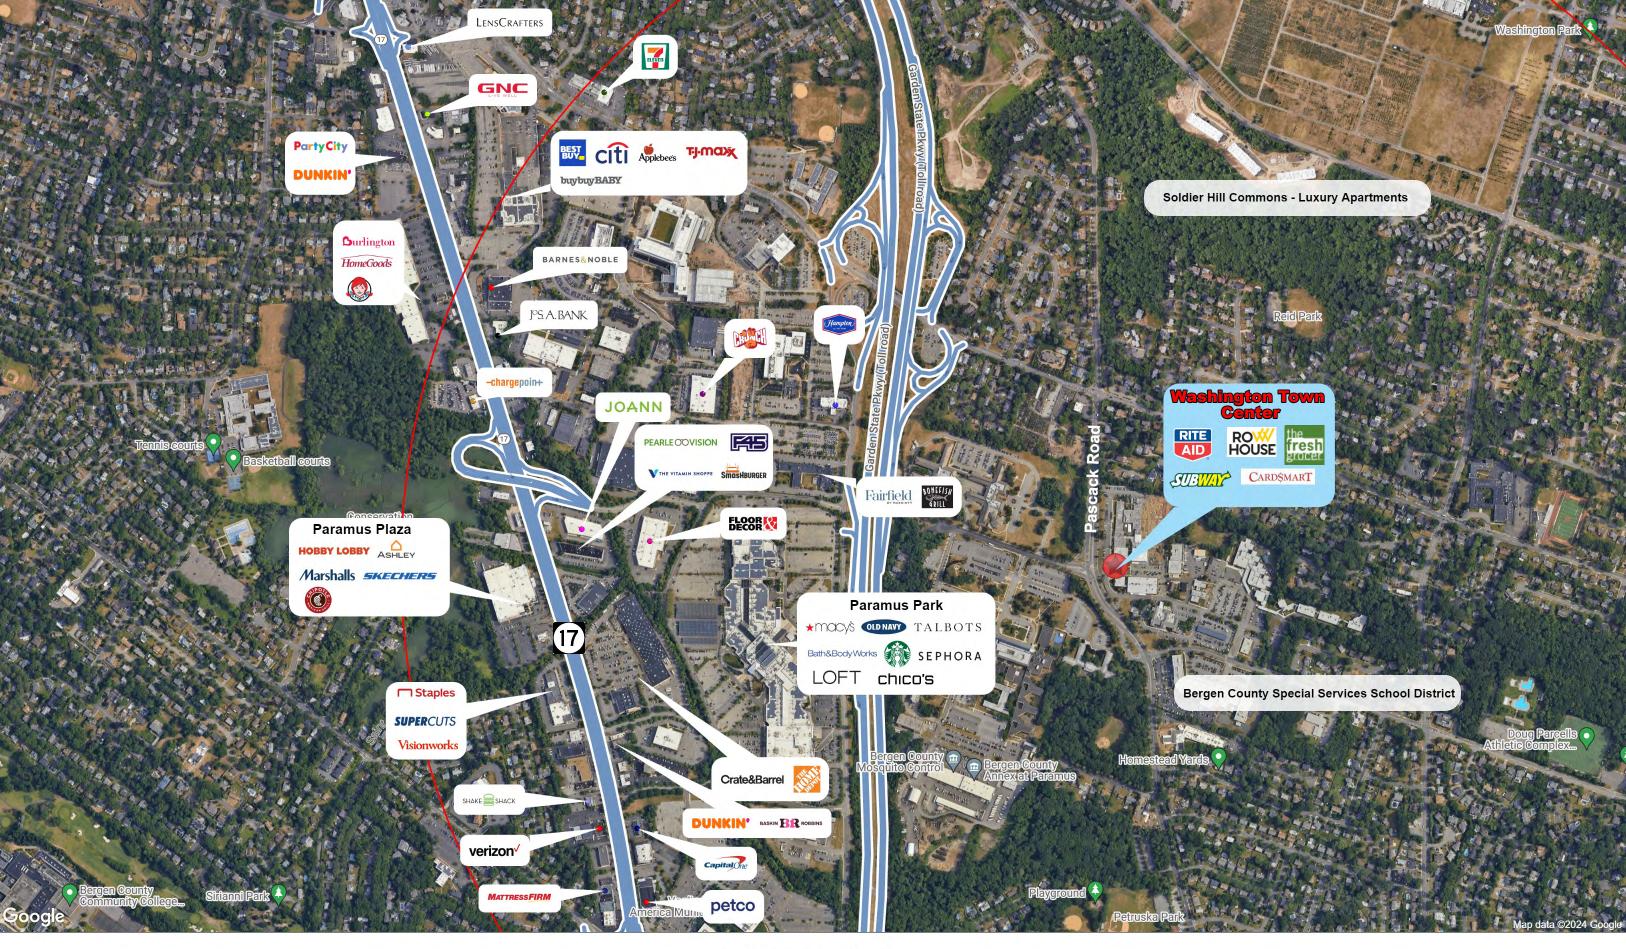

Join The Fresh Grocer, Rite Aid, Row House Fitness, Dairy Queen, Township Liquors, Eddie's French Cleaners, Little Chef, Cardsmart, & Subway.

| Demographics                | 1 mile | 3 miles   | 5 miles   |
|-----------------------------|--------|-----------|-----------|
| Population                  | 8,673  | 104,371   | 374,334   |
| Households                  | 2,489  | 35,830    | 133,629   |
| Average HH Income \$249,528 |        | \$224,409 | \$199,944 |
| Median Age                  | 45.8   | 44.4      | 42.3      |