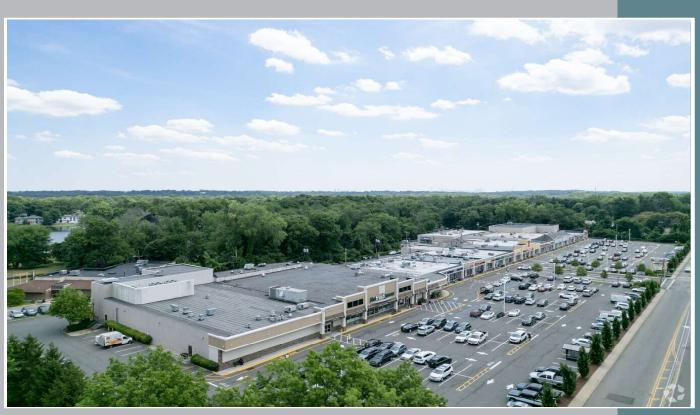

## TOWNSHIP OF WASHINGTON, NJ WASHINGTON TOWN CENTER AVAILABLE: 8,300 S.F.

- Available: 8,300 s.f. Perfect for Entertainment, Medical or Fitness Type Use.
- Currently Occupied as a Movie Theatre.
- · High ceilings.
- Parking: 475 Spaces