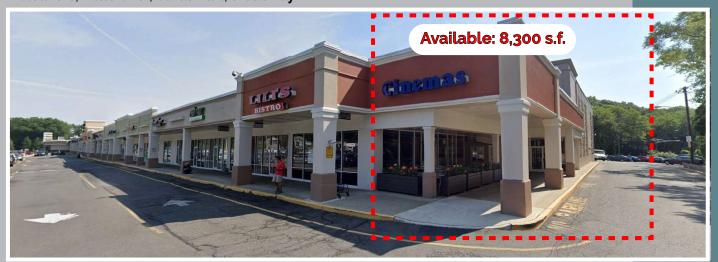

## TOWNSHIP OF WASHINGTON, NJ WASHINGTON TOWN CENTER AVAILABLE: 8,300 S.F.

- Available: 8,300 s.f. Perfect for Entertainment, Medical or Fitness Type Use.
- Currently Occupied as a Movie Theatre.
- · High ceilings.
- Parking: 475 Spaces