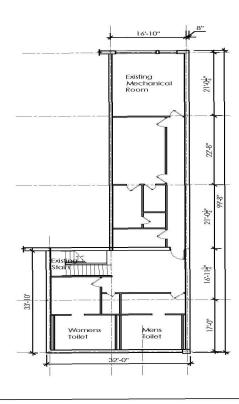

## Washington Town Center 249 Pascack Road Township of Washington, New Jersey

GROUND FLOOR PLAN 1/16'=1'-0' Area = 8,302 S.F.

<u>MEZZANINE PLAN</u> 1/16"=1'-0" Area = 2,253 S.F.