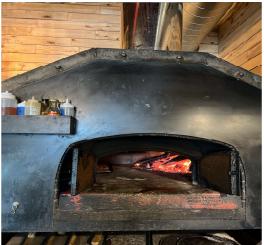

## PREMISES IS 1,500 S.F. WITH 1,500 S.F. BASEMENT

Equipment included in Sale:

- Coolers: Yukon YSSU-29-8 Yukon YPP-67 Beverage-Air UCR48AHC-23 B-A BB94HC-1-G-B B-A UCF27AHC-24-23 (freezer) Advantage Edge BB60N Full walk-in cooler Master-BILT Wood-Fired Pizza oven
- Seating: Tables 36 Bar 16 plus outdoor seating/ patio opportunities
- 3 TVs all LG
- Hobart mixer H-600
- New Security system with 10 cameras