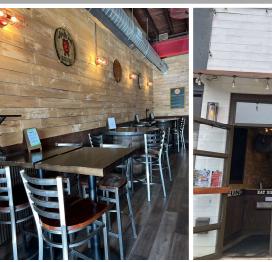

## PREMISES IS 1,500 S.F. WITH 1,500 S.F. BASEMENT

Equipment included in Sale:

- Coolers: Yukon YSSU-29-8 Yukon YPP-67 Beverage-Air UCR48AHC-23 B-A BB94HC-1-G-B B-A UCF27AHC-24-23 (freezer) Advantage Edge BB60N Full walk-in cooler Master-BILT Wood-Fired Pizza oven
- Seating: Tables 36 Bar 16 plus outdoor seating/ patio opportunities
- 3 TVs all LG
- Hobart mixer H-600
- New Security system with 10 cameras