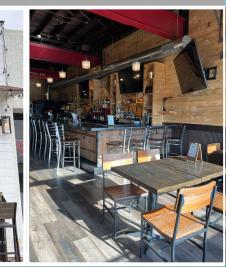

## PREMISES IS 1,500 S.F. WITH 1,500 S.F. BASEMENT

Equipment included in Sale:

- Coolers: Yukon YSSU-29-8 Yukon YPP-67 Beverage-Air UCR48AHC-23 B-A BB94HC-1-G-B B-A UCF27AHC-24-23 (freezer) Advantage Edge BB60N Full walk-in cooler Master-BILT Wood-Fired Pizza oven
- Seating: Tables 36 Bar 16 plus outdoor seating/ patio opportunities
- 3 TVs all LG
- Hobart mixer H-600
- New Security system with 10 cameras