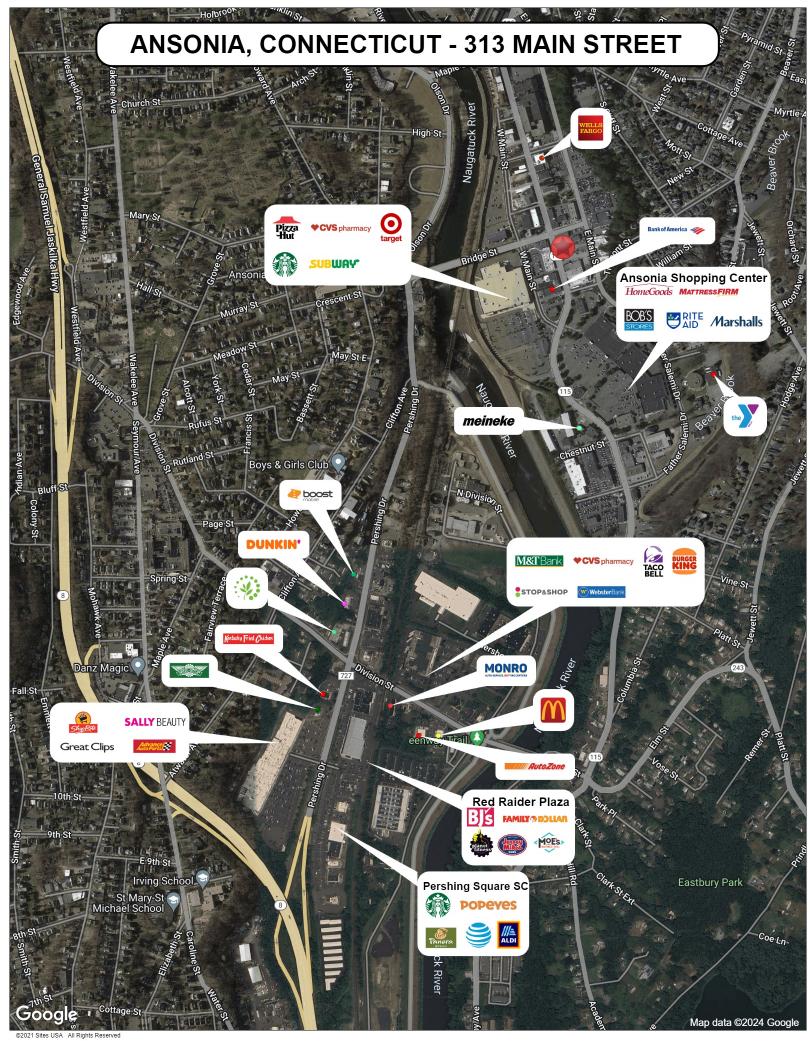

## ANSONIA, CONNECTICUT 313 MAIN STREET FOR SALE: \$110,000.00 SELLER FINANCING AVAILABLE

This map was produced using data from private and government sources deemed to be reliable. The information herein is provided without representation or wa

ogos are for identification purposes only and may be trademarks of their respective companies