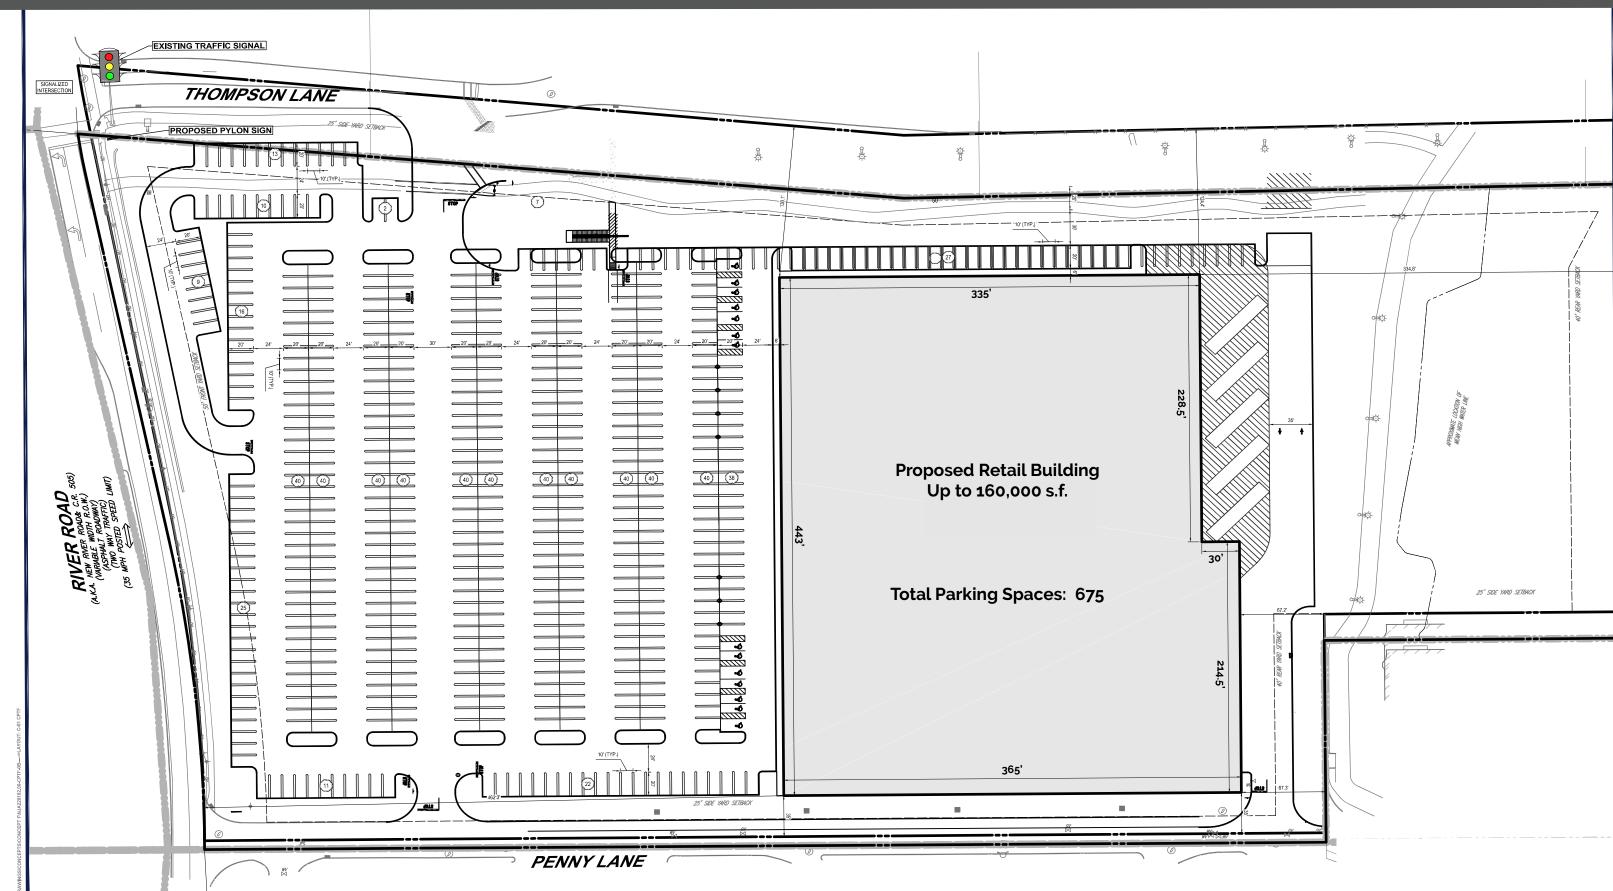

## FOR LEASE - BIG BOX - Up to 160,000 S.F. OF RETAIL

- Join the golden retail mile on River Road, Edgewater.
- Up to 160,000 s.f. of Retail Space Available on 15.57 acres
- New big box retail development.
- Ground leases.
- Parking Spaces: 675
- Located between City Place Lifestyle Center & Edgewater Commons
- Excellent access & visibility
- Join iconic retailes such as Target, Marshalls, TJMaxx, HomeGoods, Burlington Coat, Whole Foods, Bath & Body Works, Trader Joe's, Victoria's Secret, Sephora, Express, Ulta, Tommy's Tavern, Gap, Banana Republic & Michaels.

| Location | 339 River Road, Edgewater, New Jersey |
|----------|---------------------------------------|
| Size     | 160,000 s.f. on 15.57 acres           |
| Price    | Call for details                      |