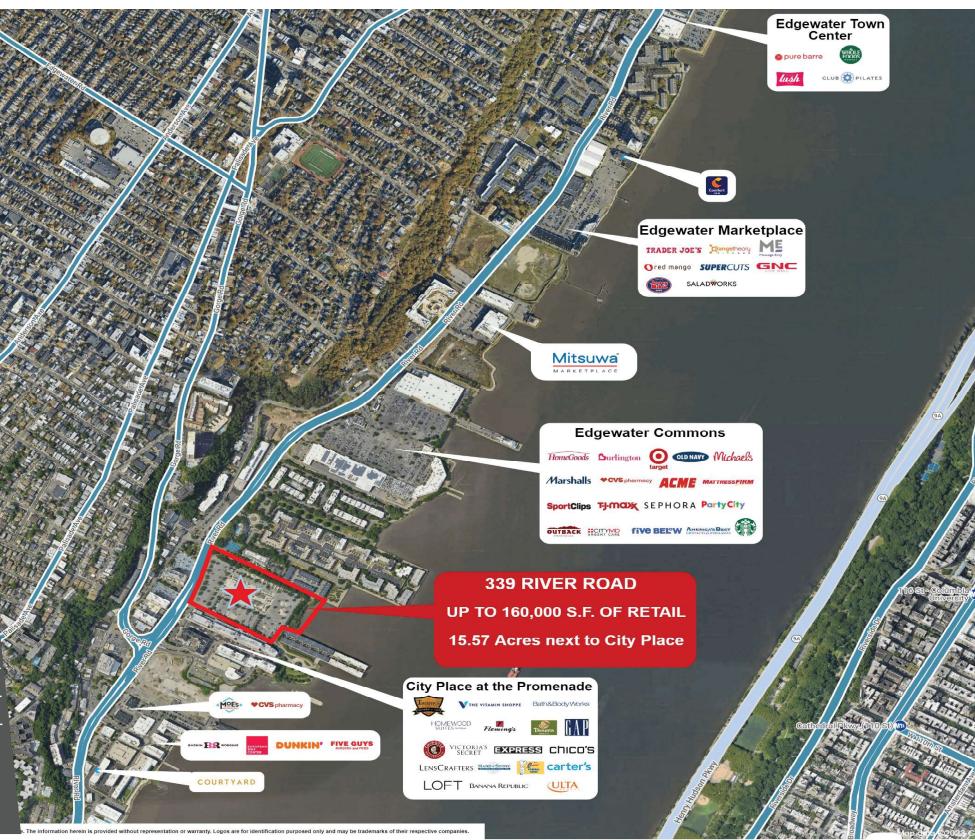

## FOR LEASE - BIG BOX - Up to 160,000 S.F. OF RETAIL

- Join the golden retail mile on River Road, Edgewater.
- Up to 160,000 s.f. of Retail Space Available on 15.57 acres
- New big box retail development.
- Ground leases.
- Parking Spaces: 675
- Located between City Place Lifestyle Center & Edgewater Commons
- Excellent access & visibility
- Join iconic retailes such as Target, Marshalls, TJMaxx, HomeGoods, Burlington Coat, Whole Foods, Bath & Body Works, Trader Joe's, Victoria's Secret, Sephora, Express, Ulta, Tommy's Tavern, Gap, Banana Republic & Michaels.

| Location | 339 River Road, Edgewater, New Jersey |
|----------|---------------------------------------|
| Size     | 160,000 s.f. on 15.57 acres           |
| Price    | Call for details                      |