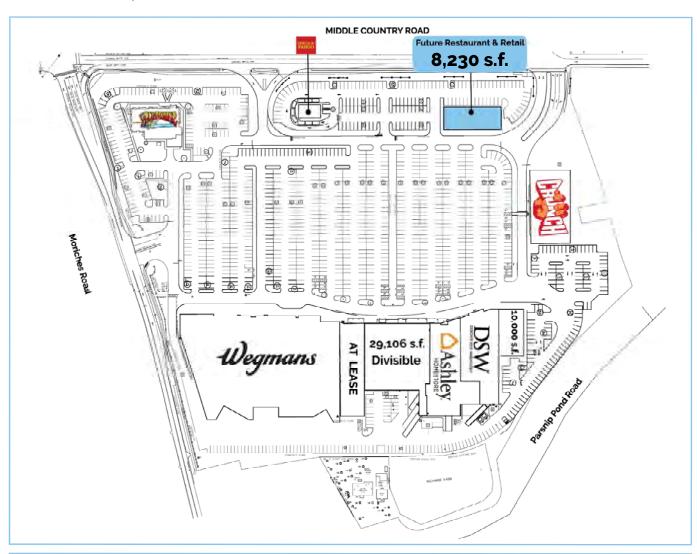

## Lake Grove, New York DSW Plaza

PRIME RESTAURANT PAD LOCATION
Up to 8,230 s.f. Available

Available Spaces: • 1 story - PRIME PAD - Future Restaurant & Retail - 8,230 s.f.

Join new anchored Wegman's Supermarket, DSW, & Crunch Fitness.

Directly across from the Smith Haven Mall.

High Traffic East/West artery of Middle Country Road.

| Demographics                    | 1 mile | 3 miles             | 5 miles |
|---------------------------------|--------|---------------------|---------|
| Population                      |        | 93,643              |         |
| Households<br>Average HH Income |        | 31,895<br>\$143,177 |         |
| Median Age                      | 42.9   | 41.9                | 40.6    |
|                                 |        |                     |         |