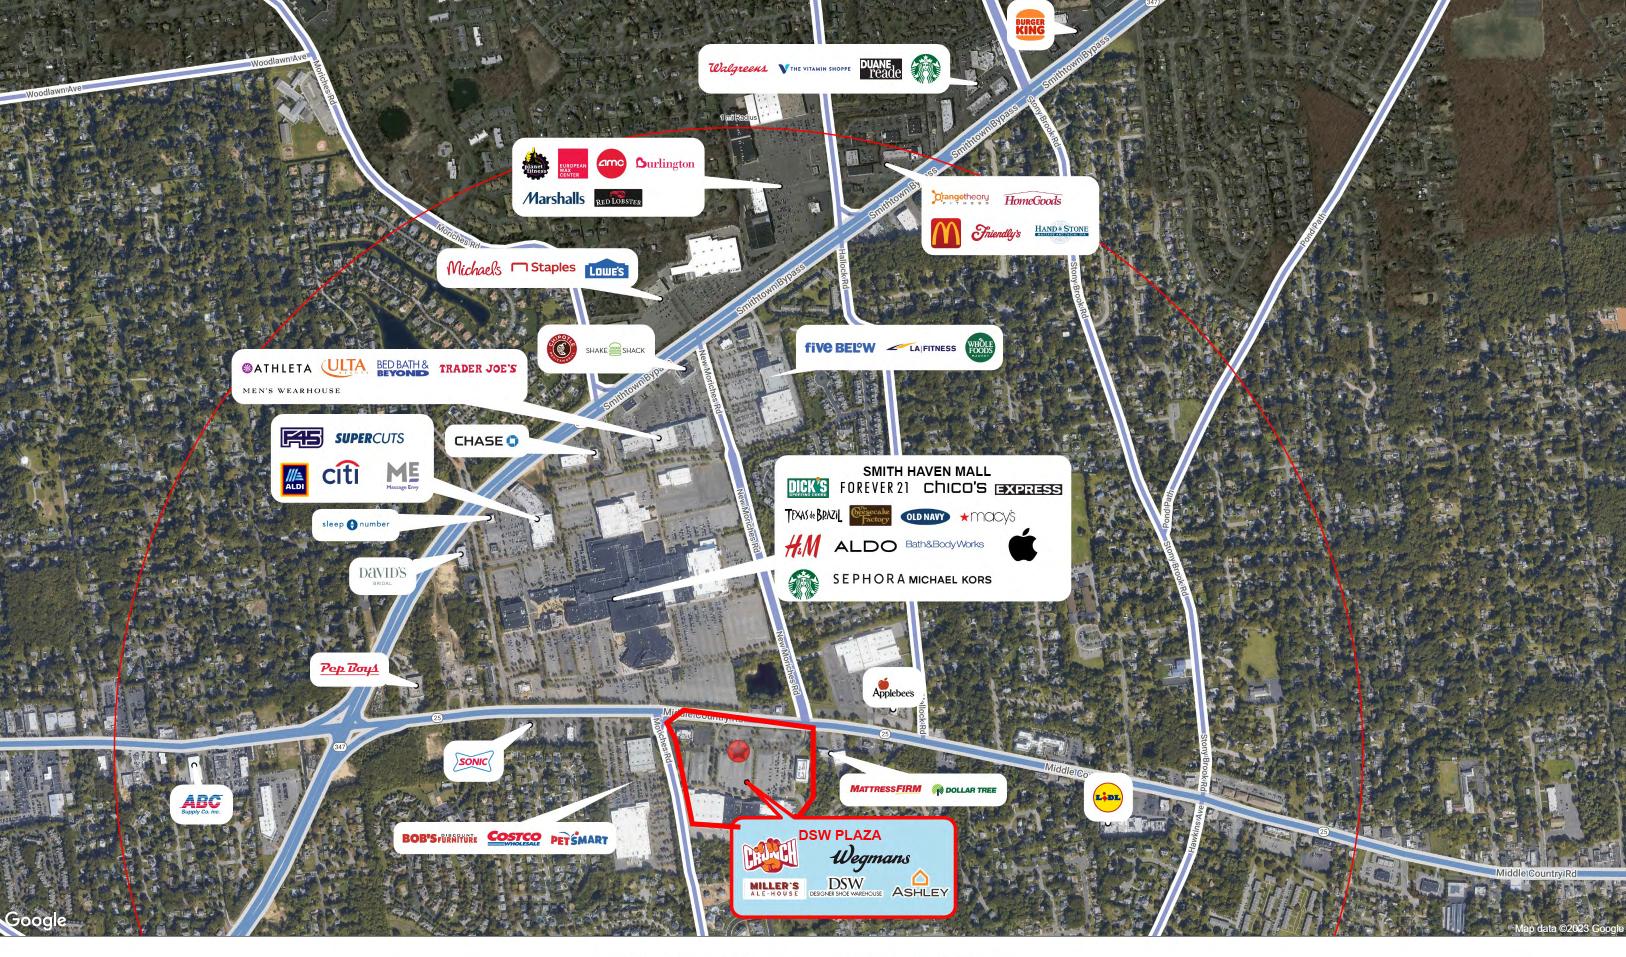

## Lake Grove, New York DSW Plaza

PRIME RESTAURANT PAD LOCATION
Up to 8,230 s.f. Available

Available Spaces: • 1 story - PRIME PAD - Future Restaurant & Retail - 8,230 s.f.

Join new anchored Wegman's Supermarket, DSW, & Crunch Fitness.

Directly across from the Smith Haven Mall.

High Traffic East/West artery of Middle Country Road.

| Demographics                    | 1 mile | 3 miles             | 5 miles |
|---------------------------------|--------|---------------------|---------|
| Population                      |        | 93,643              |         |
| Households<br>Average HH Income |        | 31,895<br>\$143,177 |         |
| Median Age                      | 42.9   | 41.9                | 40.6    |
|                                 |        |                     |         |

**DSW PLAZA**, Lake Grove, NY 11755