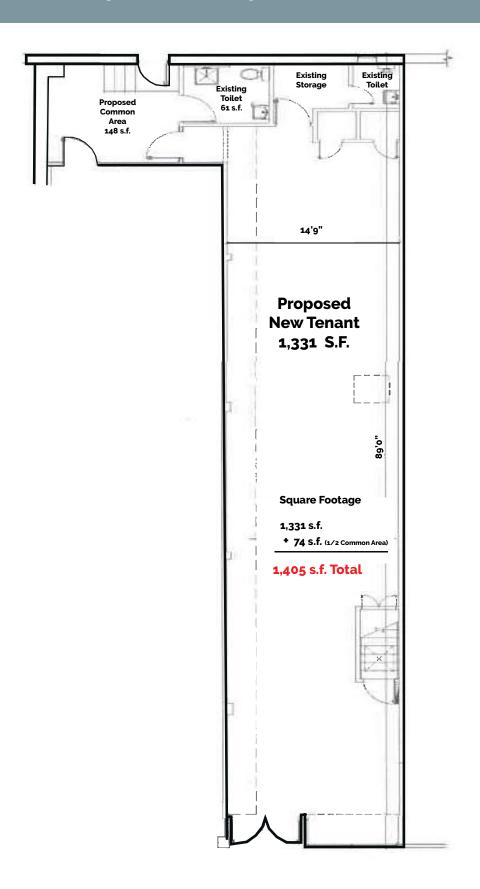

## **AVAILABLE:**

- 1,405 s.f. (Former Yo-Delight)
- . Directly across from municipal parking lot.
  - Good foot traffic.

Join Neighboring Tenants: Cricket, Soccer Post, QuickChek, Dollar Kraze, Mandee, Provident Bank, & Dunkin Donuts.