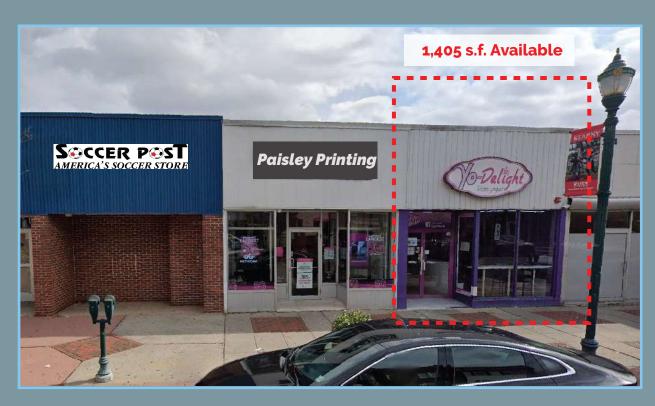

## **AVAILABLE:**

- 1,405 s.f. (Former Yo-Delight)
- . Directly across from municipal parking lot.
  - Good foot traffic.

Join Neighboring Tenants: Cricket, Soccer Post, QuickChek, Dollar Kraze, Mandee, Provident Bank, & Dunkin Donuts.