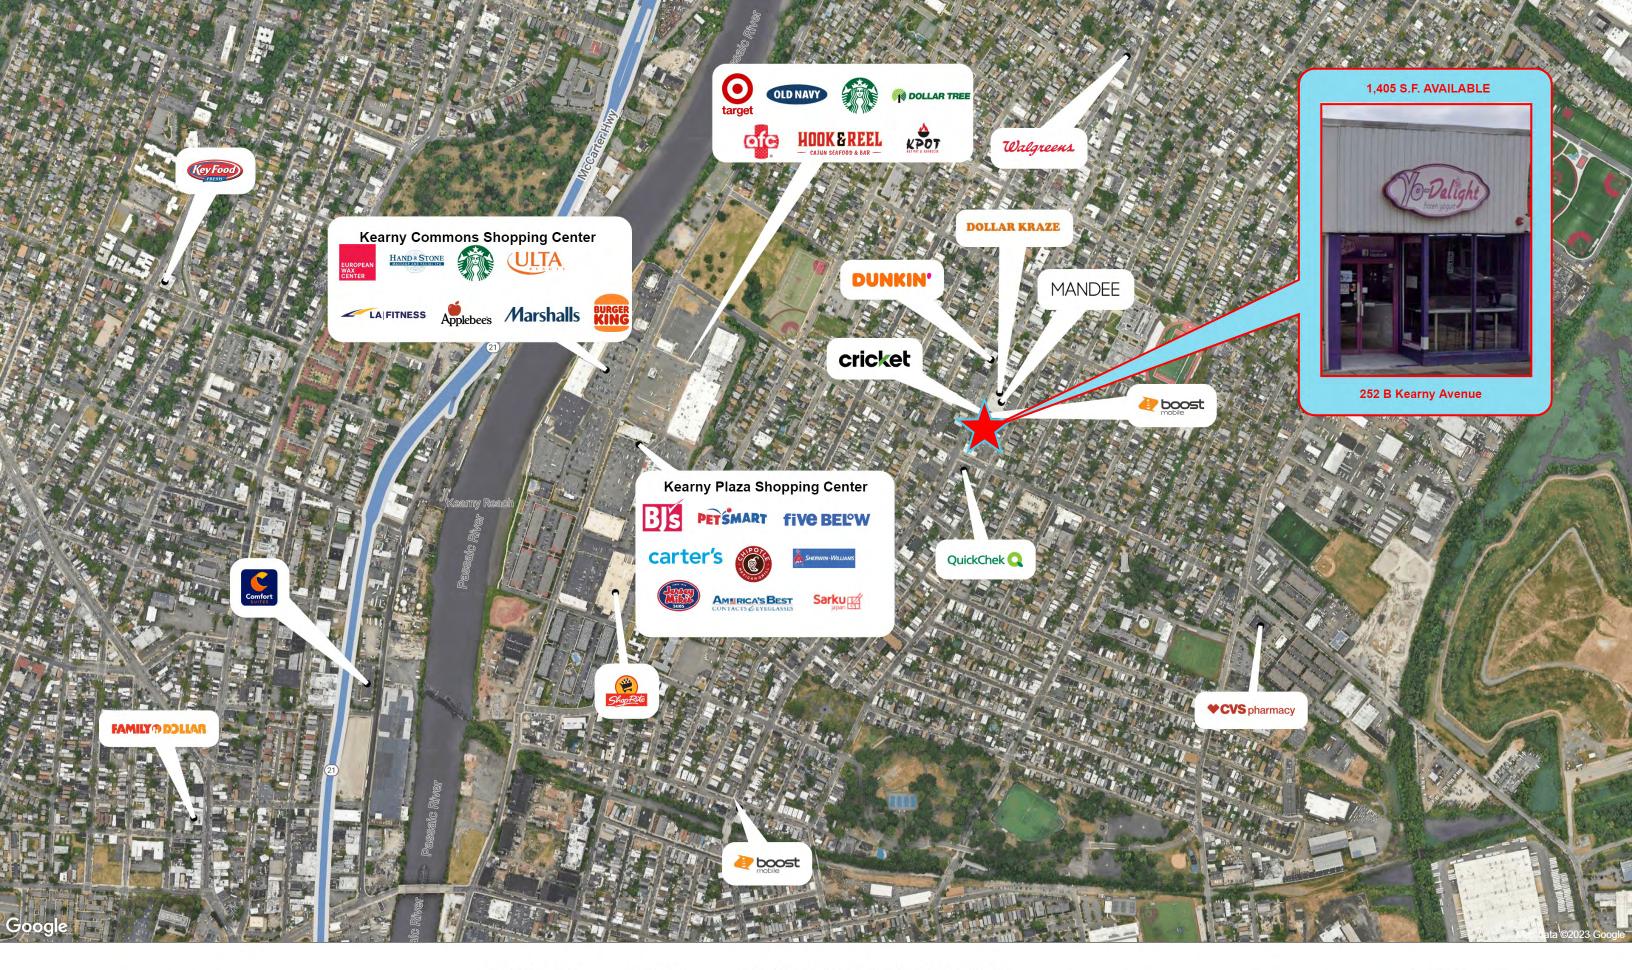

## **AVAILABLE:**

- 1,405 s.f. (Former Yo-Delight)
- . Directly across from municipal parking lot.
  - Good foot traffic.

Join Neighboring Tenants: Cricket, Soccer Post, QuickChek, Dollar Kraze, Mandee, Provident Bank, & Dunkin Donuts.