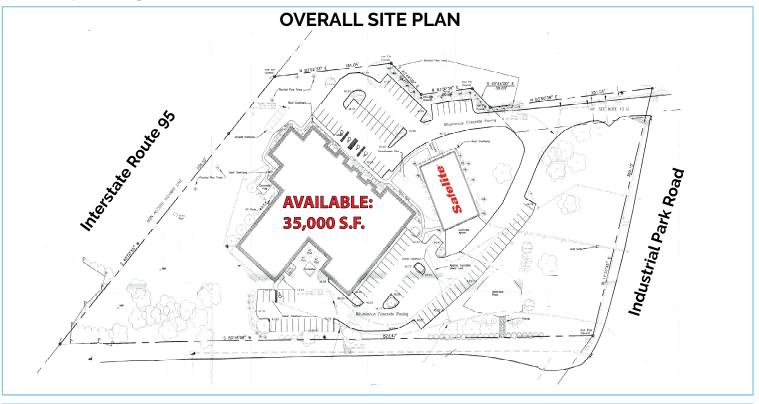

## NIANTIC, CONNECTICUT FORMER BOB'S DISCOUNT FURNITURE 35,000 s.f. Available

- One story 35,000 s.f. with 24 ft ceilings
   One 14' x 14' drive in/out door. Can be subdivided
   IDEAL FOR PICKEBALL
- 5.73 acres with highway visibility off I-95, Exit 74
- · LI Zone

Join Safelite.

WELCO REALTY, INC. . 2525 Palmer Avenue, New Rochelle, NY 10801 . T (914) 576-7500 / Fax: 7596 . www.welcorealty.com