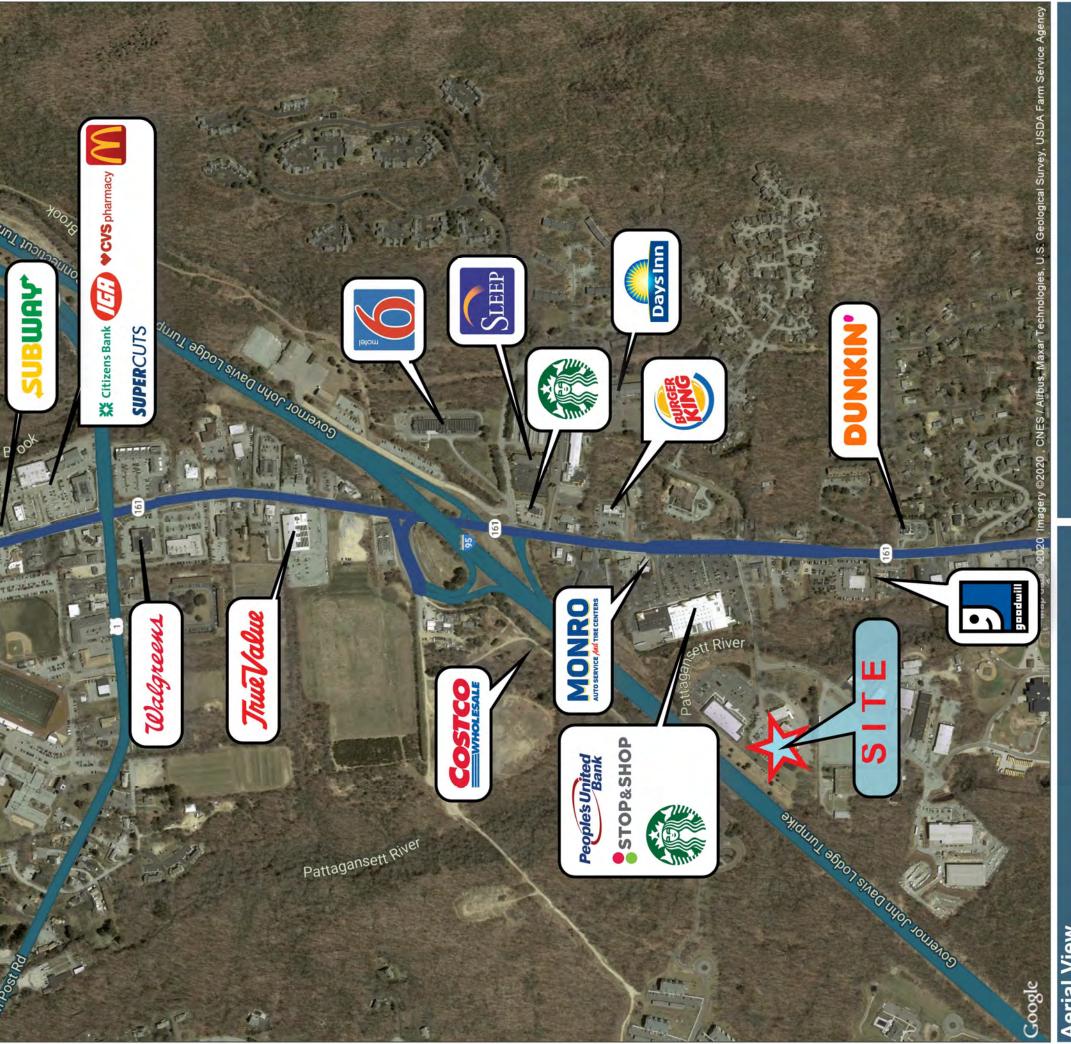

## **Niantic, CT - 15 Industrial Park Drive**

## NIANTIC, CONNECTICUT FORMER BOB'S DISCOUNT FURNITURE 35,000 s.f. Available

- One story 35,000 s.f. with 24 ft ceilings
   One 14' x 14' drive in/out door. Can be subdivided
   IDEAL FOR PICKEBALL
- 5.73 acres with highway visibility off I-95, Exit 74
- · LI Zone