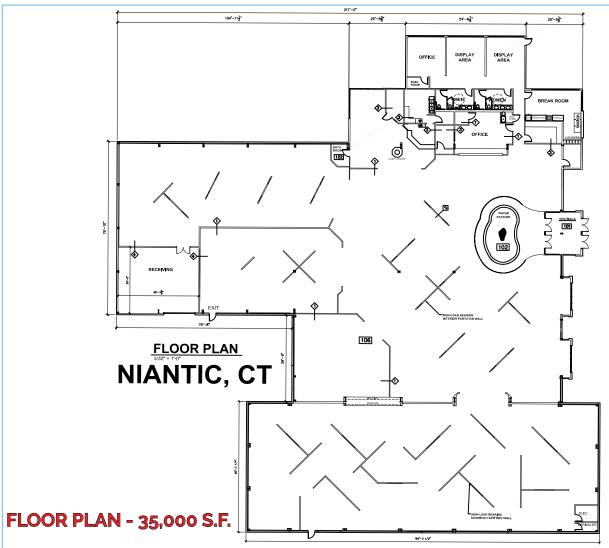

## NIANTIC, CONNECTICUT FORMER BOB'S DISCOUNT FURNITURE 35,000 s.f. Available

- One story 35,000 s.f. with 24 ft ceilings
   One 14' x 14' drive in/out door. Can be subdivided
   IDEAL FOR PICKEBALL
- 5.73 acres with highway visibility off I-95, Exit 74
- · LI Zone