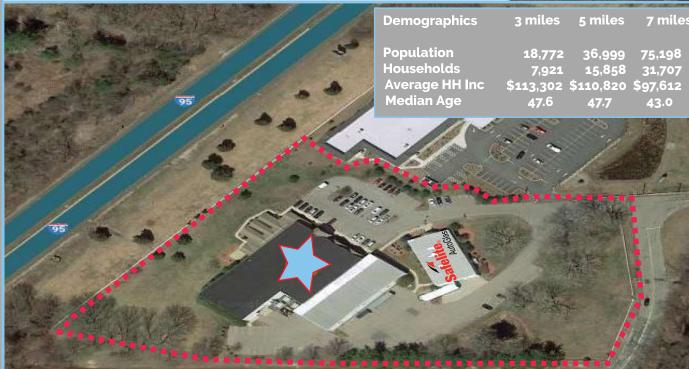

Join Safelite.

WELCO REALTY, INC. . 2525 Palmer Avenue, New Rochelle, NY 10801 . T (914) 576-7500 / Fax: 7596 . www.welcorealty.com

| Periodiapinos            |        |        |        |
|--------------------------|--------|--------|--------|
| Population               | 18,772 | 36,999 | 75,198 |
| Households               | 7,921  | 15,858 | 31,707 |
| Population Median Age    | 47.6   | 47.7   | 43.0   |
| 5 Yr Pop Growth (Total%) | -2.7%  | -2.7%  | -1.6%  |

## Mile Information

Median HH Income \$86,730

1,920 Businesses

Phone

914.576.7500

WELCO REALTY, INC.