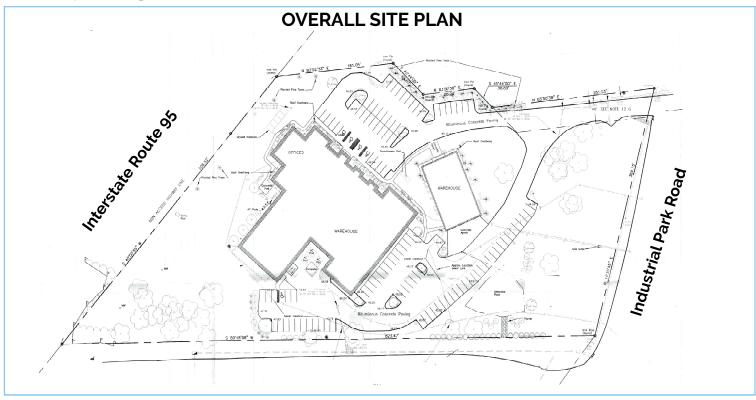

## **Niantic, CT - 15 Industrial Park Drive**

## FORMER BOB'S DISCOUNT FURNITURE 6,000 s.f. - 41,000 s.f. Available

Two buildings on 5.73 acres with highway visibility off I-95, Exit 74

Building # 1: One story - 35,000 s.f. with 24 ft ceilings One 14' x 14' drive in/out door. Can be subdivided IDEAL FOR PICKEBALL

Building # 2: One story - 6,000 s.f. 16 ft ceilings with three (3) overhead drive/out doors