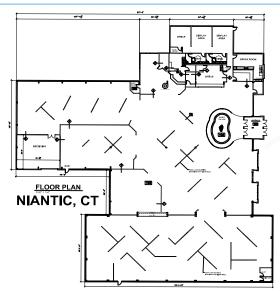

## **BUILDING # 1**:

FLOOR PLAN - 35,000 S.F.

**FLOOR PLAN - 6,000 S.F.** 

Building # 2: One story - 6,000 s.f. 16 ft ceilings with three (3) overhead drive/out doors