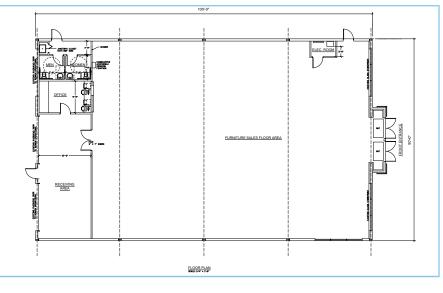

## **BUILDING # 1**:

FLOOR PLAN - 35,000 S.F.

**FLOOR PLAN - 6,000 S.F.** 

## FORMER BOB'S DISCOUNT FURNITURE 6,000 s.f. - 41,000 s.f. Available

Two buildings on 5.73 acres with highway visibility off I-95, Exit 74

Building # 1: One story - 35,000 s.f. with 24 ft ceilings One 14' x 14' drive in/out door. Can be subdivided IDEAL FOR PICKEBALL