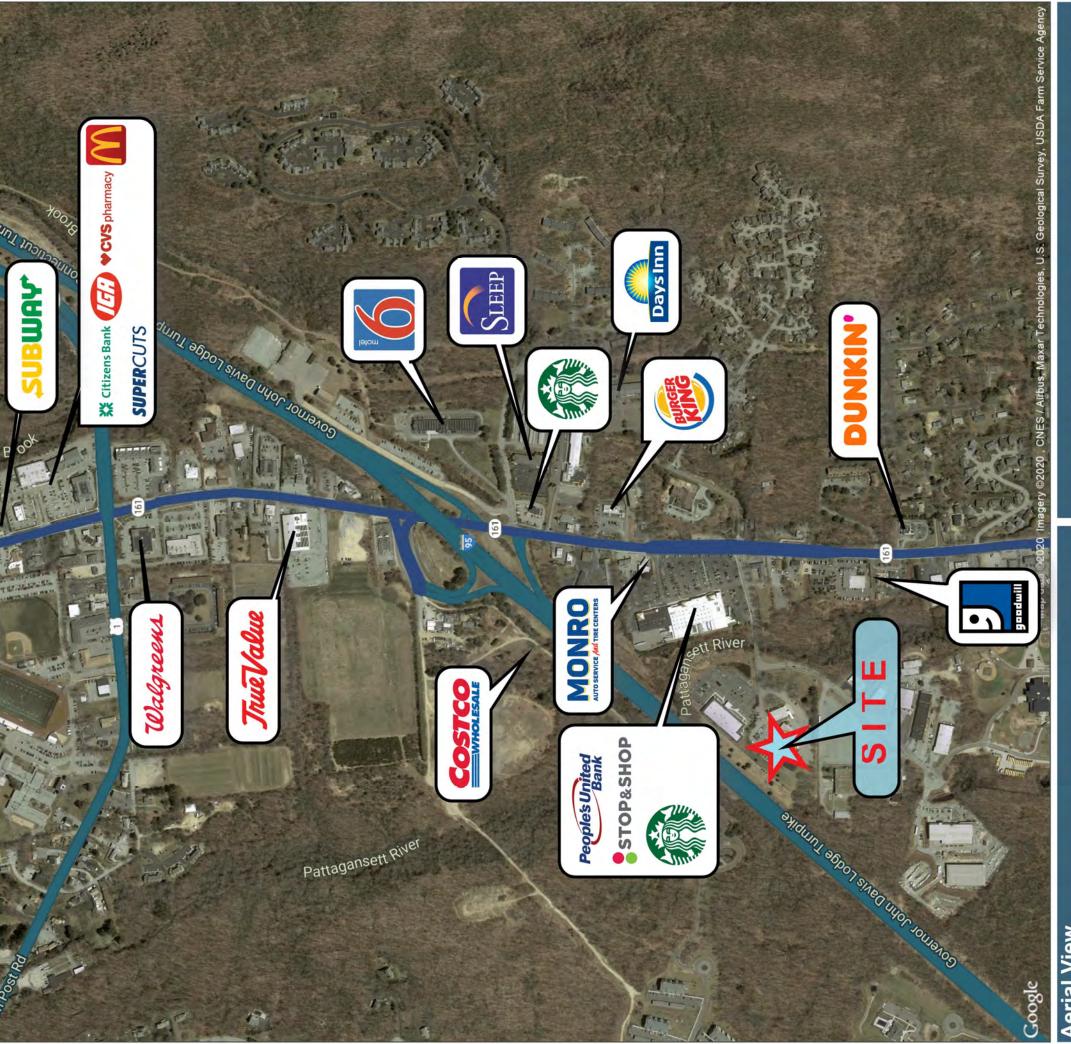

## **NIANTIC, CONNECTICUT**

## FORMER BOB'S DISCOUNT FURNITURE 6,000 s.f. - 41,000 s.f. Available

Two buildings on 5.73 acres with highway visibility off I-95, Exit 74

Building # 1: One story - 35,000 s.f. with 24 ft ceilings One 14' x 14' drive in/out door. Can be subdivided IDEAL FOR PICKEBALL