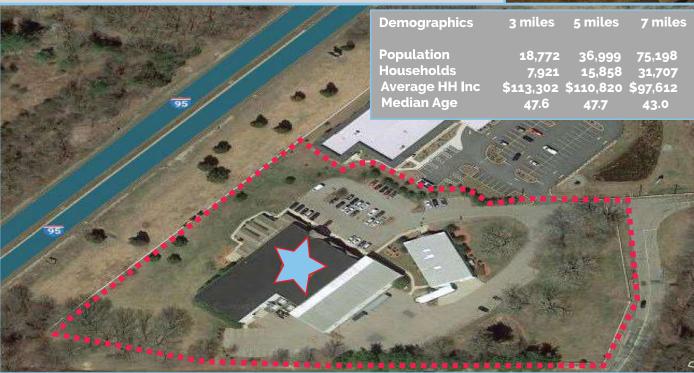

# -yme, Niantic, East Park Rd, 15 Industrial

| Demographics | Population | Households | Population Median Age | 5 Yr Pop Growth (Total%) | 5 Mile Information |                           | 17,859  | Employees | Contact Information | Phone        | WFI CO     |                       |
|--------------|------------|------------|-----------------------|--------------------------|--------------------|---------------------------|---------|-----------|---------------------|--------------|------------|-----------------------|
|              |            |            |                       |                          | irull ett Ri       | Industrial Park Rd Chapme |         |           |                     | (9)          | Damon Heic | Map data ©2020 Goodle |
|              |            |            |                       | pattad                   |                    |                           | e yidan | You       |                     | Red Resident | 0          | 77 17                 |
| Verial View  | /          |            |                       |                          | 0                  | 4                         |         | 9         | O SING              | So utor a    | Mueros     | Soogle                |

| Periodiapinos            |        |        |        |
|--------------------------|--------|--------|--------|
| Population               | 18,772 | 36,999 | 75,198 |
| Households               | 7,921  | 15,858 | 31,707 |
| Population Median Age    | 47.6   | 47.7   | 43.0   |
| 5 Yr Pop Growth (Total%) | -2.7%  | -2.7%  | -1.6%  |