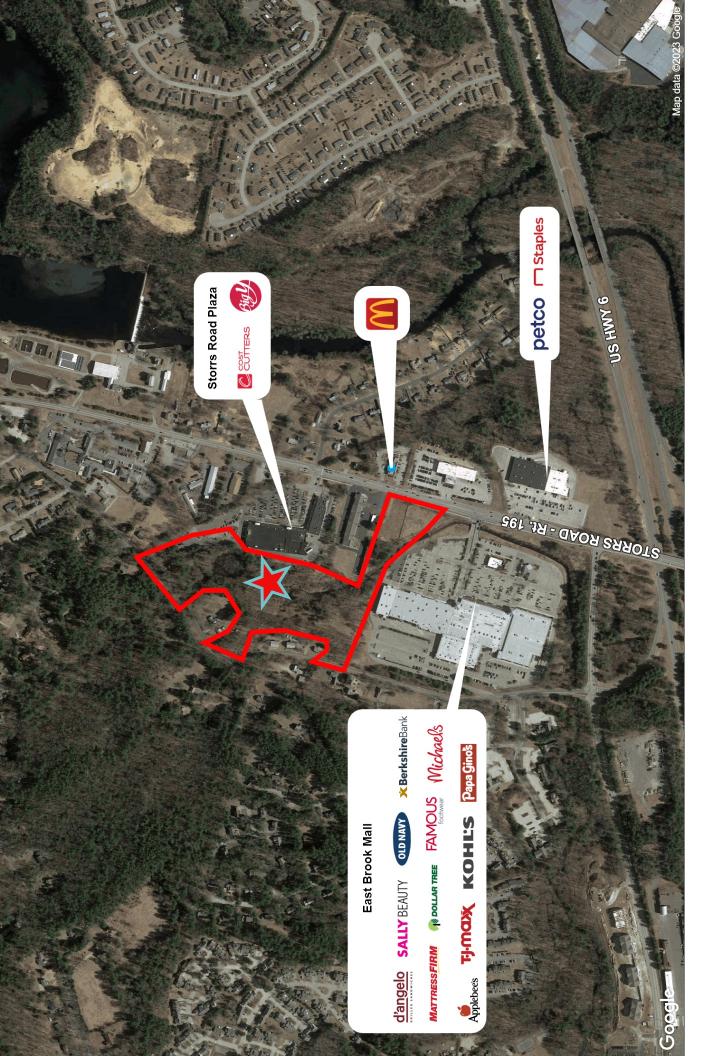

| 13,950                                                                    |
| \$ 79,680 | \$ 74,850                                | \$ 86,634                                                                 |
| \$ 42,276 | \$ 54,227                                | \$ 62,230                                                                 |
| 38.3      | 34.1                                     | 36.0                                                                      |
|           | 3,490<br>1,627<br>\$ 79,680<br>\$ 42,276 | 3,490 25,678<br>1,627 9,676<br>\$ 79,680 \$ 74,850<br>\$ 42,276 \$ 54,227 |

## JOIN NEIGHBORING RETAILERS:



























WELCO REALTY, INC. . 2525 Palmer Avenue, New Rochelle, NY 10801 . T (914) 576-7500 / Fax: 7596 . www.welcorealty.com



## MANSFIELD, CONNECTICUT - Rt. 195 /Storrs Road

WELCO REALTY, INC.