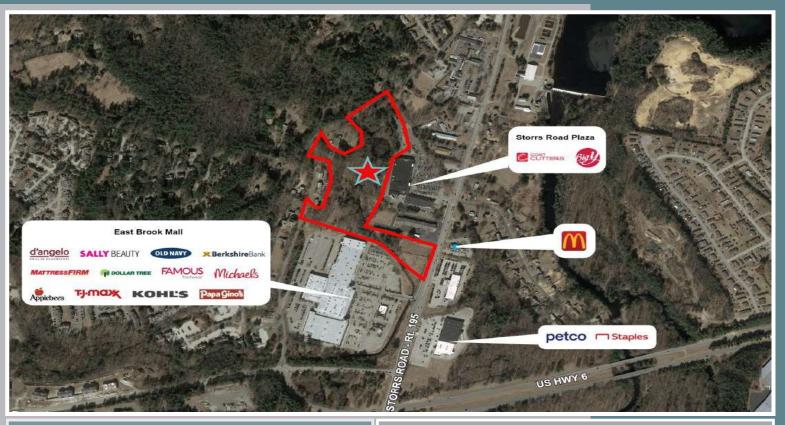

## MANSFIELD, CONNECTICUT **AVAILABLE: 6 ACRES FOR SALE OR GROUND LEASE**

## PERFECT FOR:

- **MEDICAL**
- RESIDENTIAL
- **WAREHOUSE**
- **ENTERTAINMENT**
- HOTEL

Adjacent to Storrs Road Plaza, which is anchored by Big Y Supermarket.

Located on Rt. 195 aka Storrs Road.

| 1 mile    | 3 miles                                  | 5 miles                                                                   |
|-----------|------------------------------------------|---------------------------------------------------------------------------|
| 3,490     | 25,678                                   | 36,800                                                                    |
| 1,627     | 9,676                                    | 13,950                                                                    |
| \$ 79,680 | \$ 74,850                                | \$ 86,634                                                                 |
| \$ 42,276 | \$ 54,227                                | \$ 62,230                                                                 |
| 38.3      | 34.1                                     | 36.0                                                                      |
|           | 3,490<br>1,627<br>\$ 79,680<br>\$ 42,276 | 3,490 25,678<br>1,627 9,676<br>\$ 79,680 \$ 74,850<br>\$ 42,276 \$ 54,227 |

## JOIN NEIGHBORING RETAILERS:

WELCO REALTY, INC. . 2525 Palmer Avenue, New Rochelle, NY 10801 . T (914) 576-7500 / Fax: 7596 . www.welcorealty.com