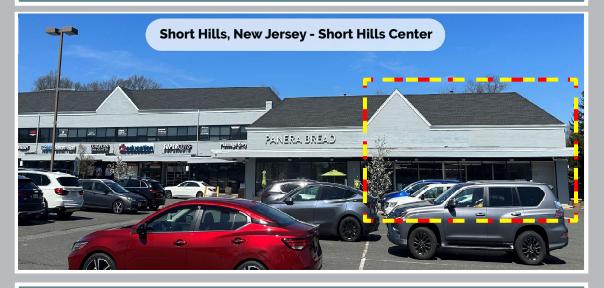

Former Harmon: - 8,500 s.f. (Divisible)

Join: Supercuts, European Wax, Massage Envy, Panera Bread, Johnson Fitness & Wellness, Trinity Rehab & C2 Education

Easy on/off Morris & Essex Turnpike (Route 24)