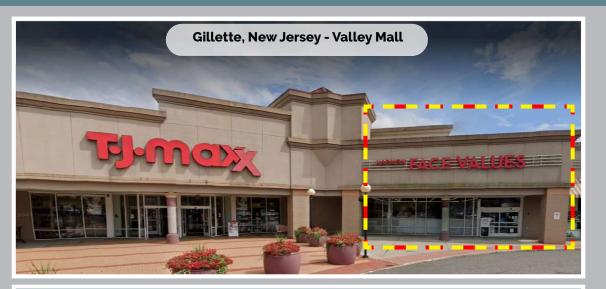

## HARMON / FACE VALUES GILLETTE & SHORT HILLS, NJ

Former Harmon: - 5,500 s.f.

Join: HomeGoods, Bath & Body Works, Old Navy, TJMaxx, Famous Footwear, Sherwin Williams, GNC, Great Clips, Angel Tips, Starbucks, Panera Bread & Fast Frame.

Very Affluent Trade Area.

Located on Rt. 512 (Valley Road), the southern tip of Morris County benefiting from both the I-78 and I-287 corridors in the heart of one of the wealthiest trade areas in the entire country.