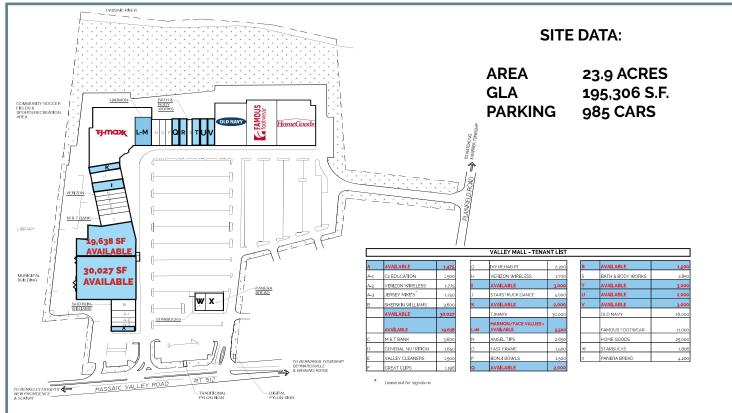

## HARMON / FACE VALUES GILLETTE & SHORT HILLS, NJ

Former Harmon: - 5,500 s.f.

Join: HomeGoods, Bath & Body Works, Old Navy, TJMaxx, Famous Footwear, Sherwin Williams, GNC, Great Clips, Angel Tips, Starbucks, Panera Bread & Fast Frame.

Very Affluent Trade Area.

Located on Rt. 512 (Valley Road), the southern tip of Morris County benefiting from both the I-78 and I-287 corridors in the heart of one of the wealthiest trade areas in the entire country.