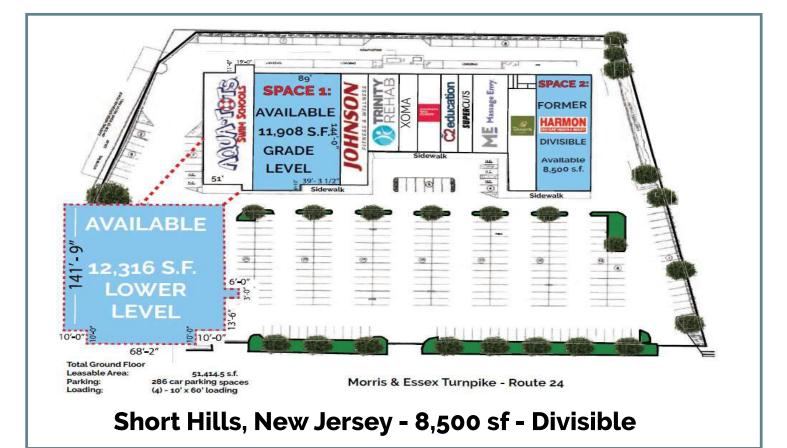

Former Harmon: - 8,500 s.f. (Divisible)

Join: Supercuts, European Wax, Massage Envy, Panera Bread, Johnson Fitness & Wellness, Trinity Rehab & C2 Education

Easy on/off Morris & Essex Turnpike (Route 24)