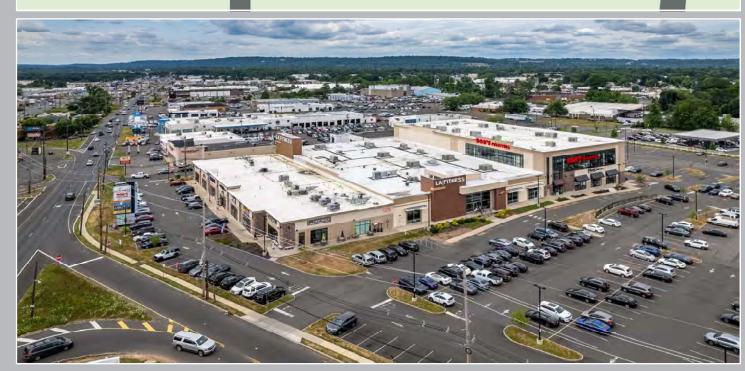

## **UNION, NEW JERSEY**

Greenleaf at Union 2,768 s.f. Available

Demographics 1 mile 3 miles 5 miles

Population 13,836 167,205 577,194

Households 5,044 60,421 208,055

Average HH \$155,811 \$168,219 \$150,200 Income

Age 40.0 39.8 38.2

Available: 2,768 s.f. End cap location.
Anchored by Bob's Discount Furniture.
Located on the busy Rt. 22 East corridor.