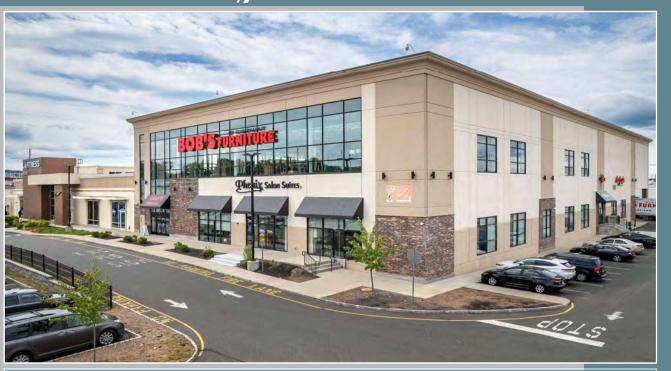

## SITE PLAN

| TENANTS   |                              |         |
|-----------|------------------------------|---------|
| A-1       | Bob's Discount Furniture     | 31,409  |
| A-2       | Dogtopia                     | 8,766   |
| B-1       | LA Fitness                   | 37,001  |
| C-1       | AVAILABLE                    | 2,768   |
| C-3       | Kinder Pediatric Urgent Care | 3,600   |
| C-4       | The Work Store               | 3,398   |
| C-5       | Crumb Cookies                | 1,640   |
| C-6       | Mike's Pizza                 | 1,980   |
| C-7       | First Watch                  | 3,500   |
| M-1       | Red Wing Shoes               | 1,684   |
| M-2       | Phenix Salon Suites          | 14,082  |
| TOTAL GLA |                              | 109,828 |