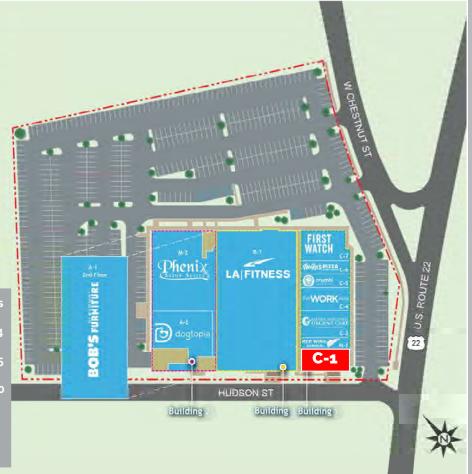

## SITE PLAN

| TENANTS   |                              |         |
|-----------|------------------------------|---------|
| A-1       | Bob's Discount Furniture     | 31,409  |
| A-2       | Dogtopia                     | 8,766   |
| B-1       | LA Fitness                   | 37,001  |
| C-1       | AVAILABLE                    | 2,768   |
| C-3       | Kinder Pediatric Urgent Care | 3,600   |
| C-4       | The Work Store               | 3,398   |
| C-5       | Crumb Cookies                | 1,640   |
| C-6       | Mike's Pizza                 | 1,980   |
| C-7       | First Watch                  | 3,500   |
| M-1       | Red Wing Shoes               | 1,684   |
| M-2       | Phenix Salon Suites          | 14,082  |
| TOTAL GLA |                              | 109,828 |