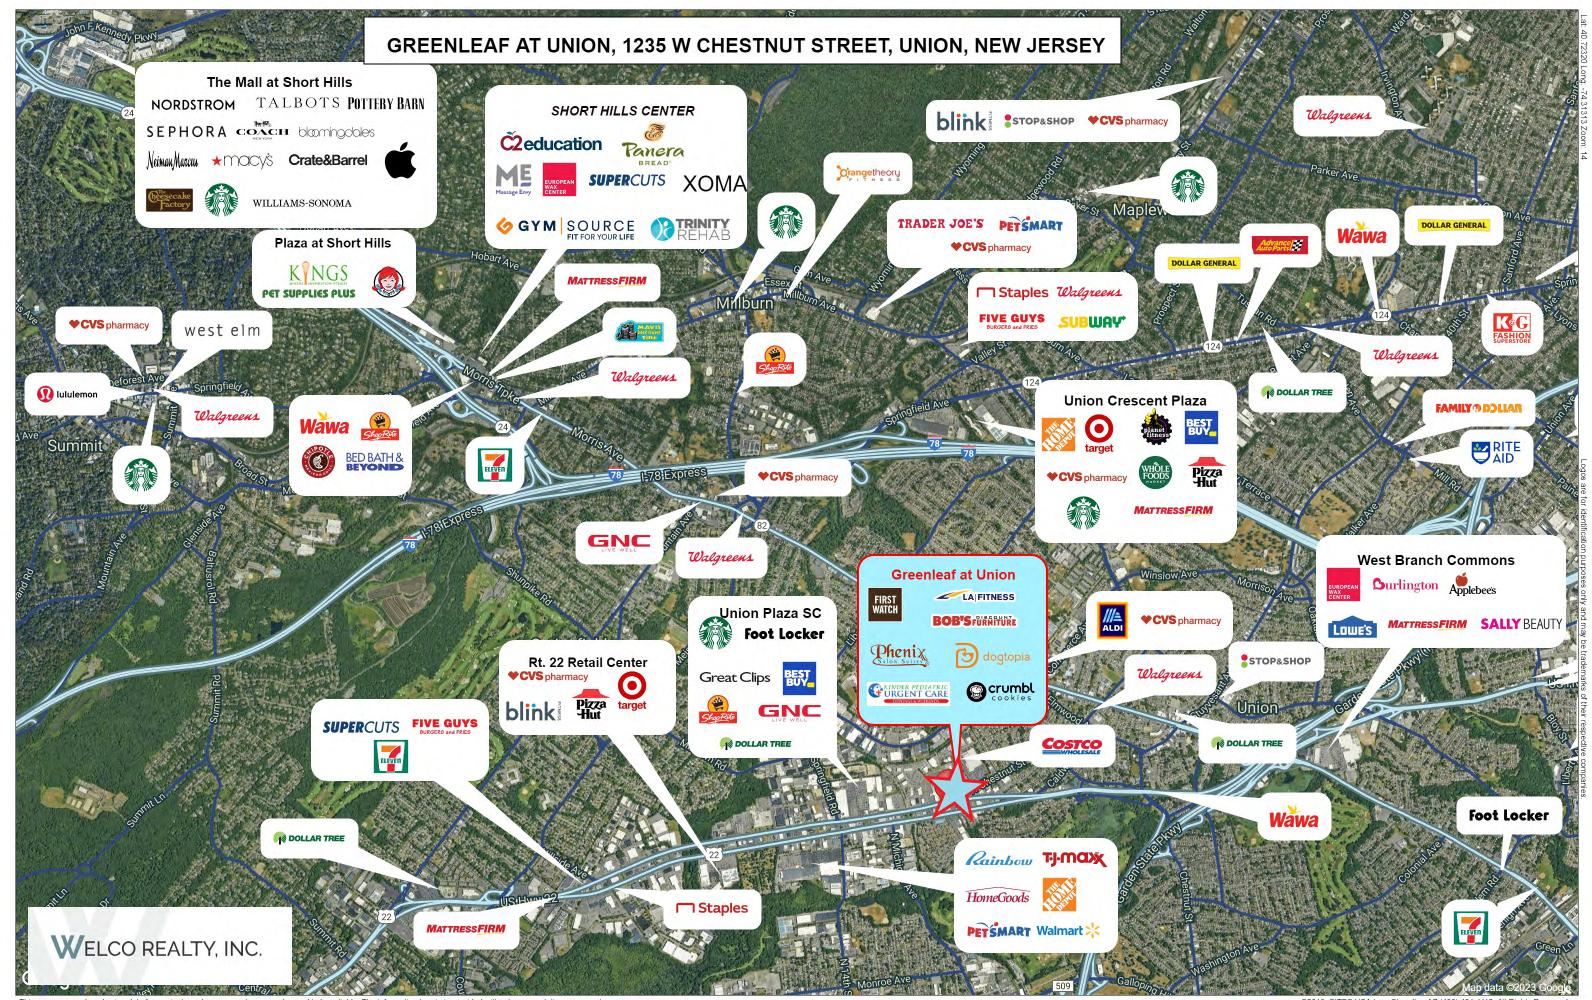

## Union, New Jersey Greenleaf at Union 1235 W Chestnut Street

## **UNION, NEW JERSEY**

Greenleaf at Union 2,768 s.f. Available

Demographics 1 mile 3 miles 5 miles

Population 13,836 167,205 577,194

Households 5,044 60,421 208,055

Average HH \$155,811 \$168,219 \$150,200 Income

Age 40.0 39.8 38.2

Available: 2,768 s.f. End cap location.
Anchored by Bob's Discount Furniture.
Located on the busy Rt. 22 East corridor.