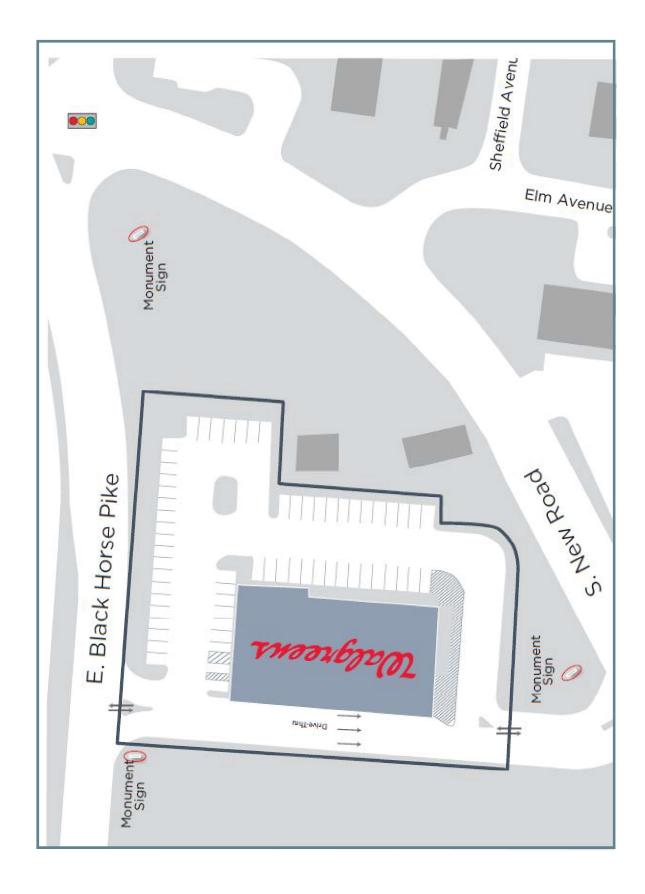

## PLEASANTVILLE, NEW JERSEY \

FOR SALE OR LEASE - 11,200 s.f. Available

**Location**: Former Walgreens. Located at a *lighted* intersection of

Black Horse Pike Road & Route 9 / S New Road.

Rentable Area: 11.200 s.f. with drive-thru

Land Area: 2.10 acres Year Built: 1999

Parking: 63 spaces (parking ratio - 5.63 stalls per 1,000 s.f.)

Frontage: 313' on Black Horse Pike

Nearby tenants include Walmart Supercenter, Sam's Club, Petco, Harbor Freight Tools, Boscov's, Planet Fitness, TJMaxx, Family Dollar, Dollar Tree, Rainbow Shops, CVS, & GNC.