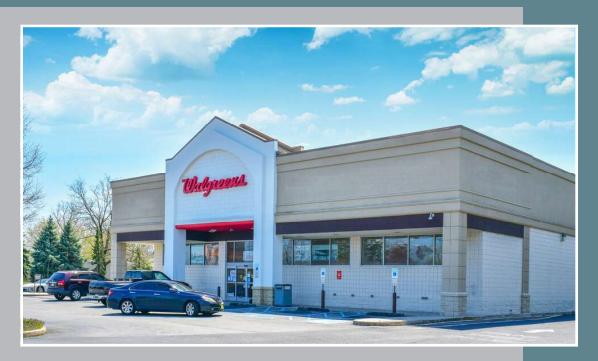

## PLEASANTVILLE, NEW JERSEY \

FOR SALE OR LEASE - 11,200 s.f. Available

**Location**: Former Walgreens. Located at a *lighted* intersection of

Black Horse Pike Road & Route 9 / S New Road.

Rentable Area: 11.200 s.f. with drive-thru