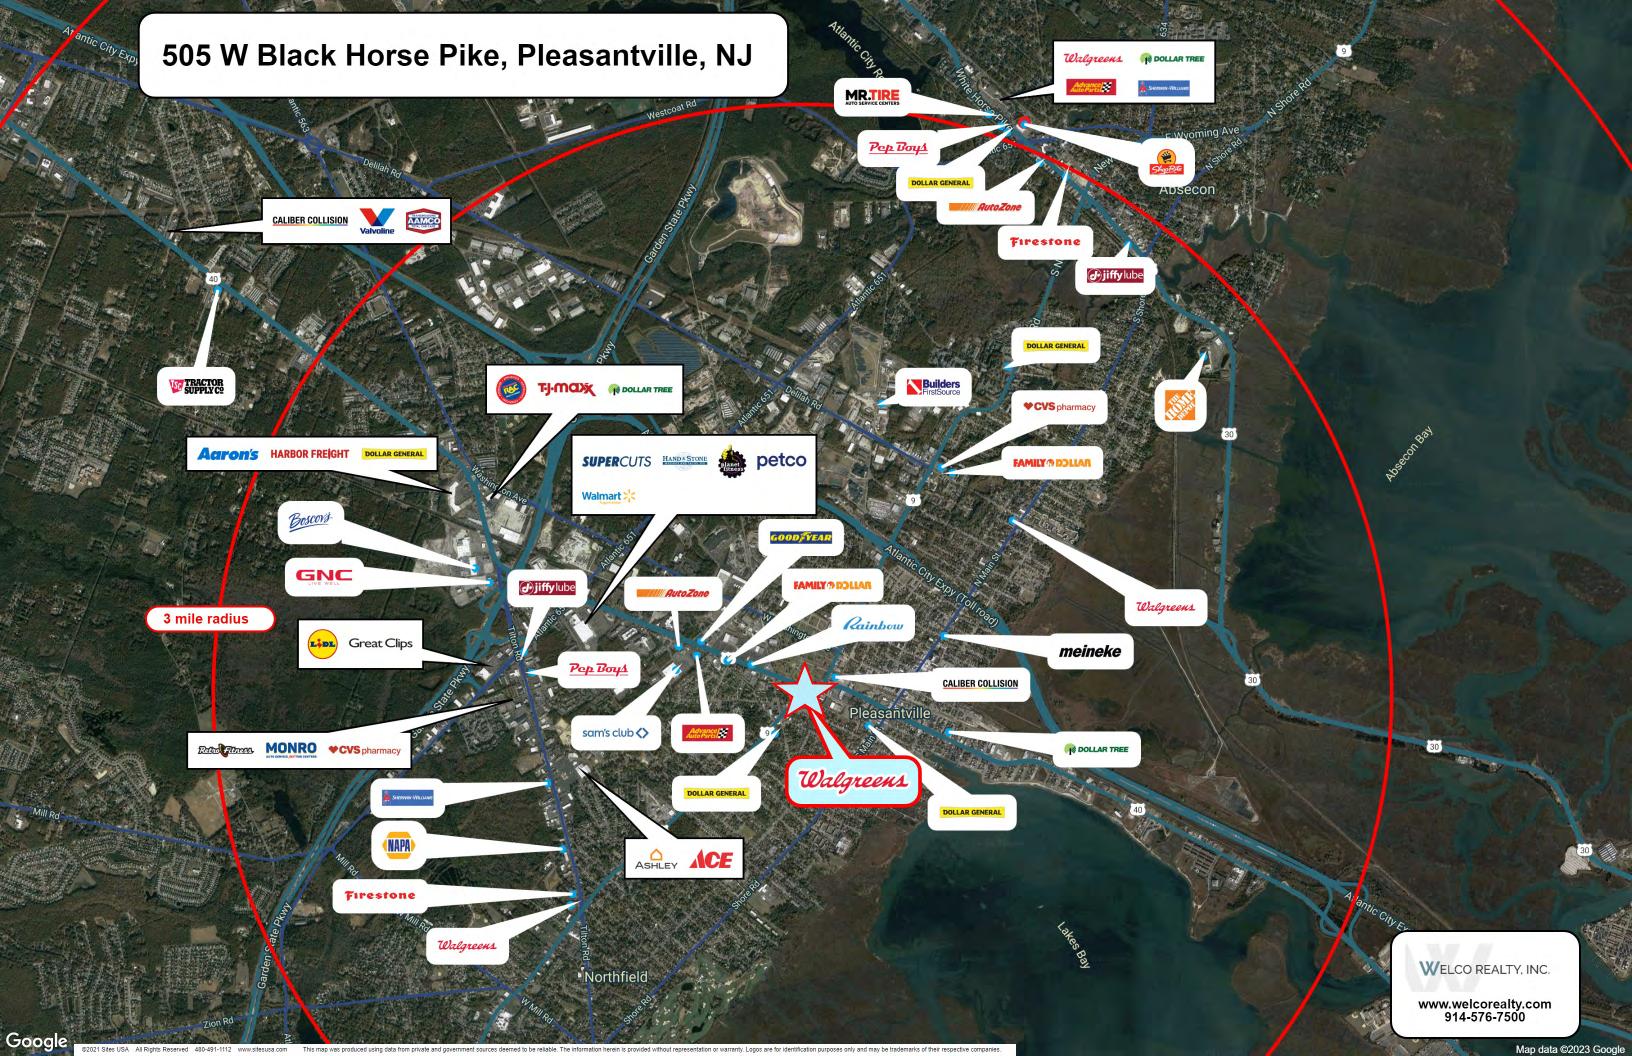

Land Area: 2.10 acres Year Built: 1999

Parking: 63 spaces (parking ratio - 5.63 stalls per 1,000 s.f.)

Frontage: 313' on Black Horse Pike

Nearby tenants include Walmart Supercenter, Sam's Club, Petco, Harbor Freight Tools, Boscov's, Planet Fitness, TJMaxx, Family Dollar, Dollar Tree, Rainbow Shops, CVS, & GNC.

## JOIN NEIGHBORING TENANTS:

WELCO REALTY, INC. . 2525 Palmer Avenue, New Rochelle, NY 10801 . T (914) 576-7500 / Fax: 7596 . www.welcorealty.com

All information is from sources believed reliable and has not been independently verified. No representation is made to the accuracy of information herein, which is subject to errors, omissions and modifications. Licensed in New York, New Jersey, Connecticut, & Pennsylvania.