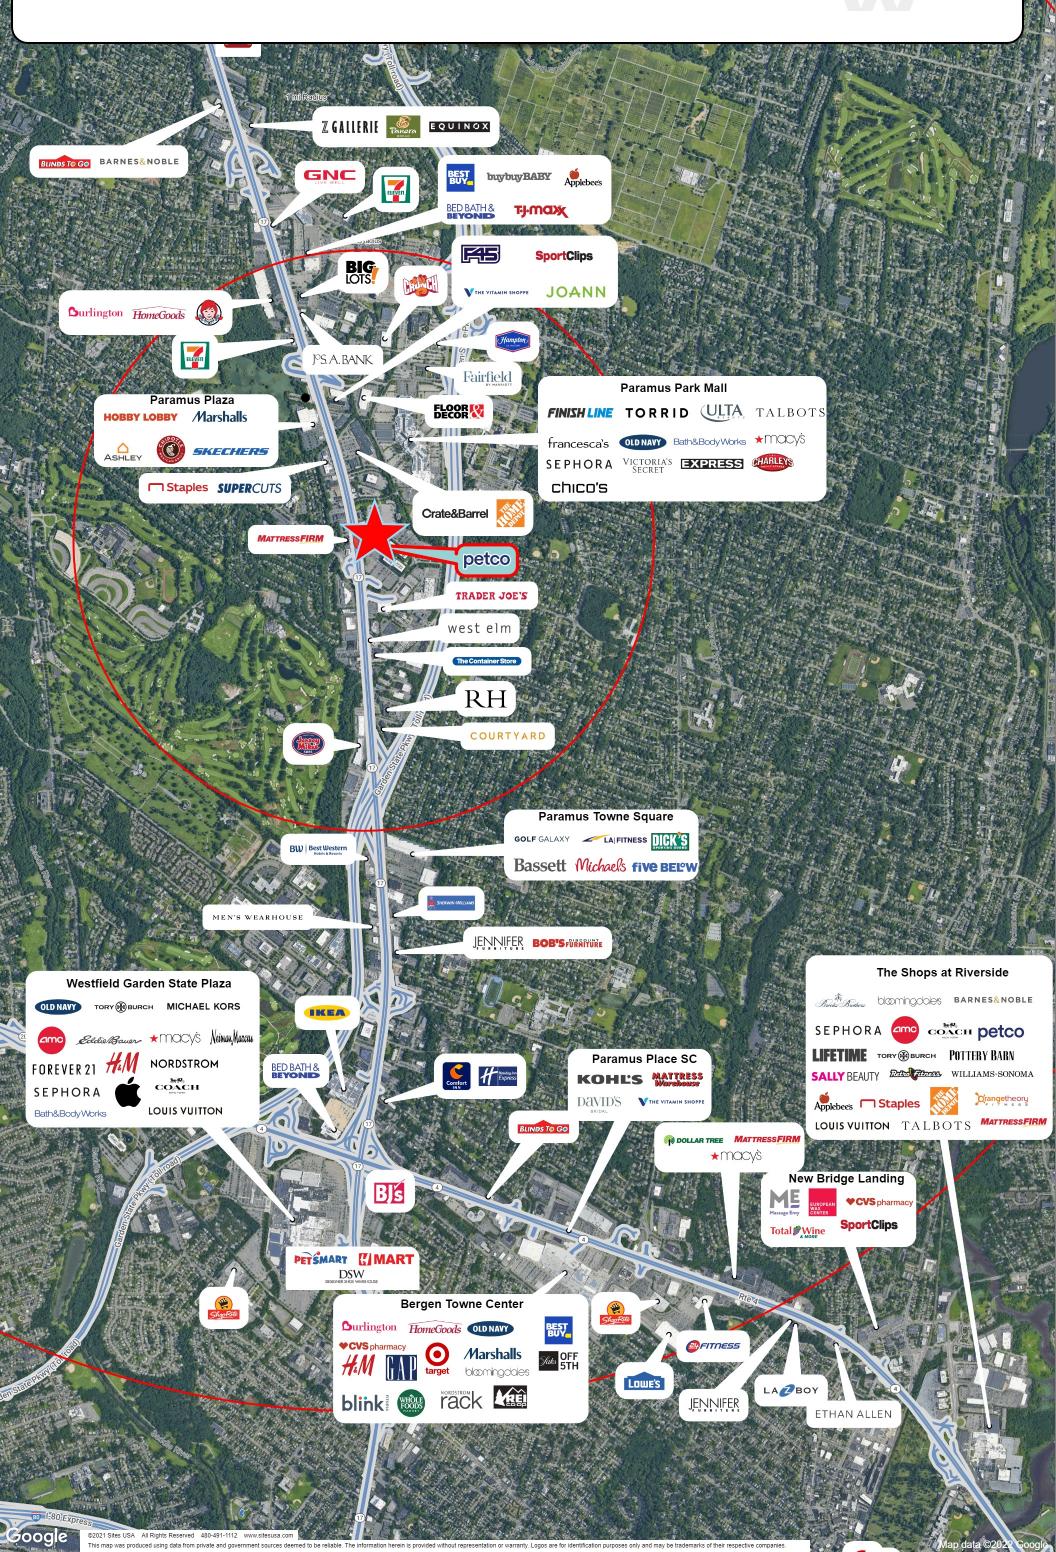

ics:            | 3 Miles           | 5 Miles            |
|--------------------------|-------------------|--------------------|
| Population<br>Households | 113,370<br>38,662 | 429,946<br>153,228 |
| Average HH Income        | \$186,861         | \$146,136          |
| Median Age               | 43.7              | 40.7               |



WELCO REALTY, INC. . 2525 Palmer Avenue, New Rochelle, NY 10801 . T (914) 576-7500 / Fax: 7596 . www.welcorealty.com

All information is from sources believed reliable and has not been independently verified. No representation is made to the accuracy of information herein, which is subject to errors, omissions and modifications. Licensed in New York, New Jersey, Connecticut & Pennsylvania.

## 450 Route 17 North, PARAMUS, NEW JERSEY

WELCO REALTY, INC.