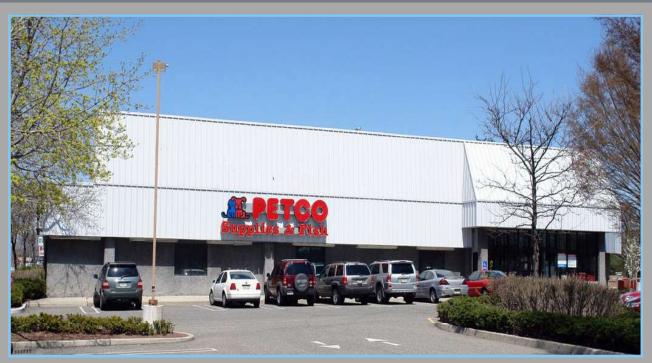

## PARAMUS, NJ 450 Route 17 North

## AVAILABLE: 20,000 S.F.

## PRESENTLY PETCO -20,000 S.F. Perfect for Retail, Office or Medical AVAILABLE MAY 2024

- High visibility on Rt. 17
- HCC Highway Commercial Corridor
- 132 Parking spaces
- Ceiling height: 13.5'

| Demographics:            | 3 Miles           | 5 Miles            |
|--------------------------|-------------------|--------------------|
| Population<br>Households | 113,370<br>38,662 | 429,946<br>153,228 |
| Average HH Income        | \$186,861         | \$146,136          |
| Median Age               | 43.7              | 40.7               |