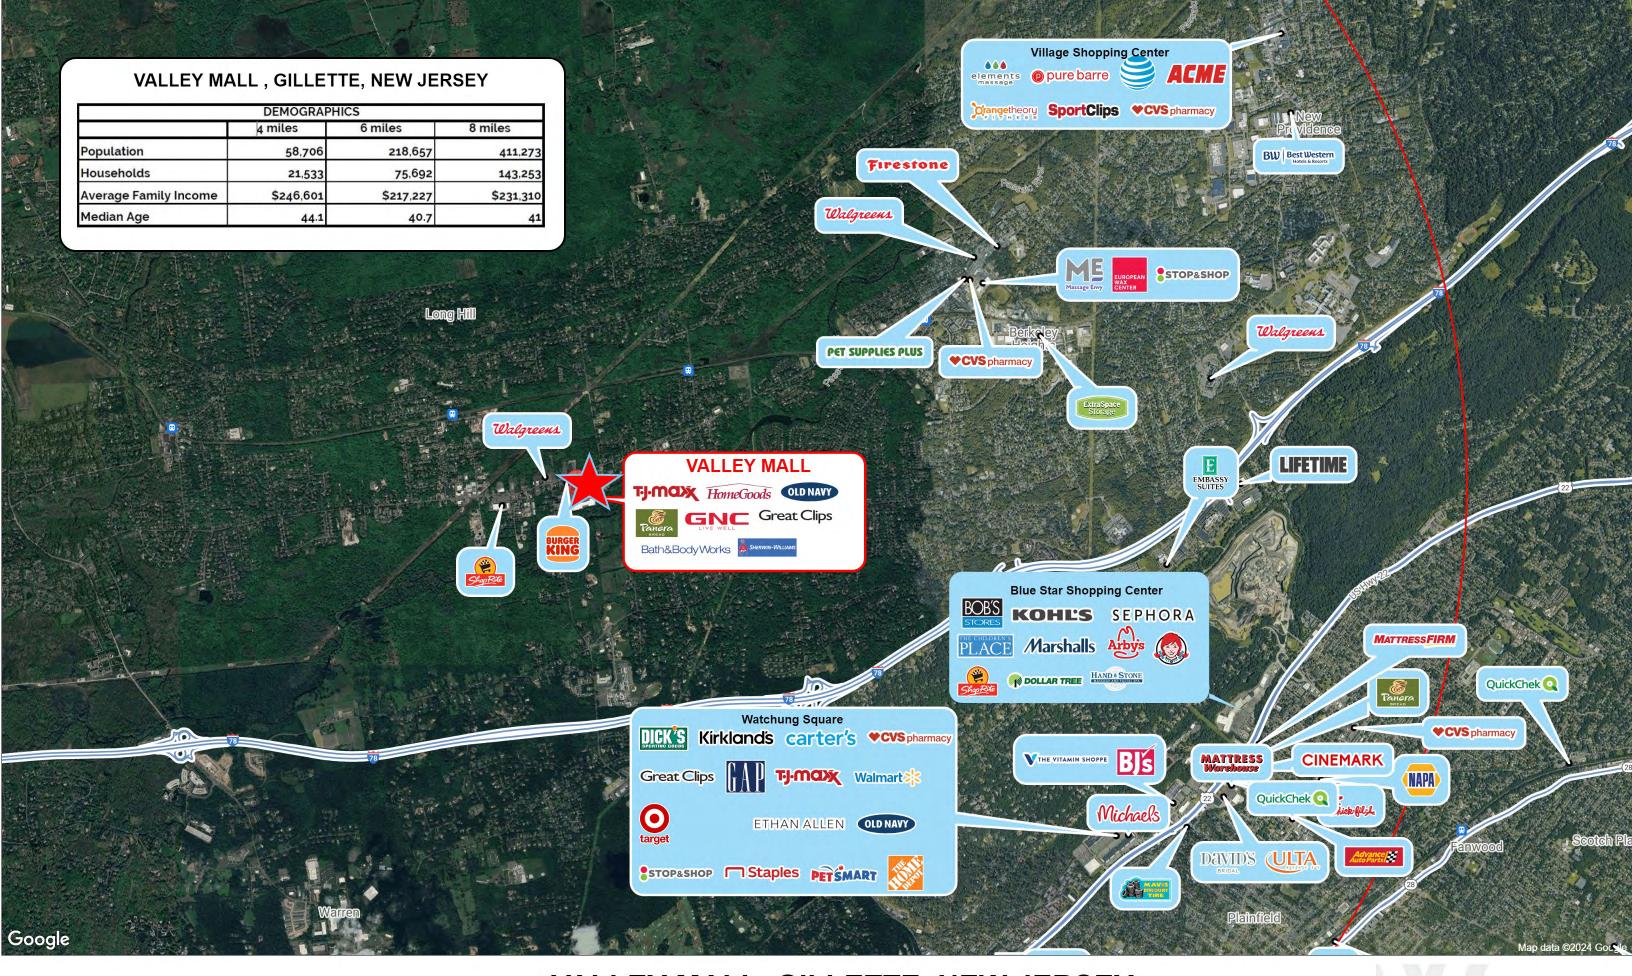

Located on Rt. 512 (Valley Road), the southern tip of Morris County benefiting from both the I-78 and I-287 corridors in the heart of one of the wealthiest trade areas in the entire country.

WELCO REALTY, INC. 12525 Palmer Avenue, New Rochelle, NY 10801 T (914) 576-7500 / Fax: 7596 www.welcorealty.com

**VALLEY MALL, GILLETTE, NEW JERSEY** 

WELCO REALTY, INC.