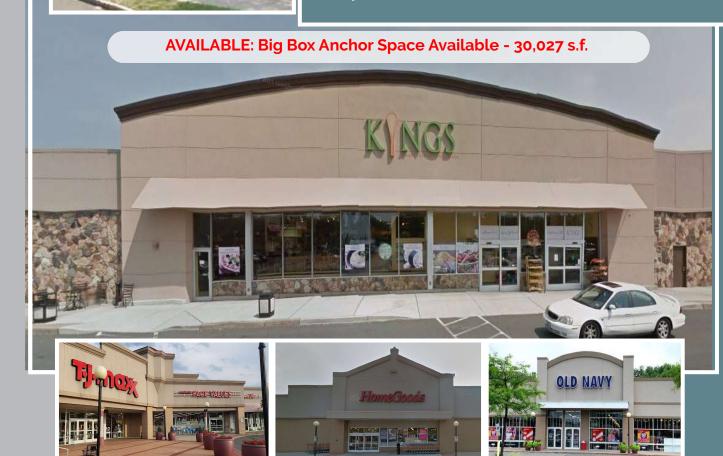

## **Gillette, New Jersey Valley Mall Shopping Center** Former Kings Supermarket - 30,027 s.f.

# **GILLETTE, NEW JERSEY VALLEY MALL SHOPPING CENTER**

Former Kings Supermarket - 30,027 s.f.

## **AVAILABLE**:

- **Big Box Anchor Space Available** - 30,027 s.f. former supermarket
- Satellite Spaces Also Available 1,500 s.f. 3,000 s.f.
- Join HomeGoods, Bath & Body Works, Old Navy, TJ Maxx, Famous Footwear, Sherwin Williams, GNC, Great Clips, Angel Tips, Starbucks, Panera Bread & Fast Frame.
- Very Affluent Trade Area.