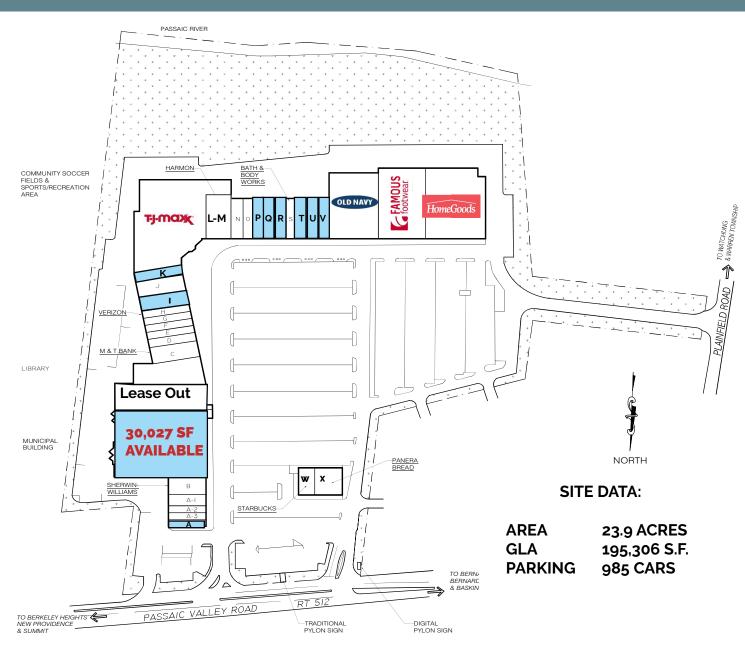

## **Gillette, New Jersey Valley Mall Shopping Center** Former Kings Supermarket - 30,027 s.f.

### **VALLEY MALL - TENANT LIST**

| Α   | AVAILABLE         | 2,775  |  |  |
|-----|-------------------|--------|--|--|
| A-1 | C2 EDUCATION      | 1,486  |  |  |
| A-2 | VERIZON WIRELESS  | 1,775  |  |  |
| В   | SHERWIN WILLIAMS  | 3,600  |  |  |
|     | AVAILABLE         | 30,027 |  |  |
|     | Lease Out         | 11,593 |  |  |
|     | THE DOG STOP      | 8,045  |  |  |
| С   | M & T BANK        | 3,600  |  |  |
| D   | GENERAL NUTRITION | 1,650  |  |  |
| E   | VALLEY CLEANERS   | 1,500  |  |  |
| F   | GREAT CLIPS       | 1 106  |  |  |

| G   | IVY REHAB PT     | 2,300  |
|-----|------------------|--------|
| Н   | H & R BLOCK      | 1,700  |
| L   | AVAILABLE        | 3,000  |
| J   | STARSTRUCK DANCE | 5,000  |
| K   | AVAILABLE        | 2,000  |
|     | TJMAXX           | 30,000 |
|     |                  |        |
| L-M | Maggie's         | 5,500  |
| Ν   | ANGEL TIPS       | 2,650  |
| 0   | FAST FRAME       | 1,500  |
| P   | AVAILABLE        | 1,500  |
| Q   | AVAILABLE        | 2,000  |

| R | AVAILABLE         | 1,500  |
|---|-------------------|--------|
| S | BATH & BODY WORKS | 2,850  |
| Т | AVAILABLE         | 3,000  |
| U | AVAILABLE         | 2,000  |
| V | AVAILABLE         | 3,000  |
|   | OLD NAVY          | 16,000 |
|   | FAMOUS FOOTWEAR   | 11,000 |
|   | HOME GOODS        | 25,000 |
| W | STARBUCKS         | 1,806  |
| X | PANERA BREAD      | 4,200  |

# **GILLETTE, NEW JERSEY VALLEY MALL SHOPPING CENTER**

Former Kings Supermarket - 30,027 s.f.

## **AVAILABLE**:

- **Big Box Anchor Space Available** - 30,027 s.f. former supermarket
- Satellite Spaces Also Available 1,500 s.f. 3,000 s.f.
- Join HomeGoods, Bath & Body Works, Old Navy, TJ Maxx, Famous Footwear, Sherwin Williams, GNC, Great Clips, Angel Tips, Starbucks, Panera Bread & Fast Frame.
- Very Affluent Trade Area.