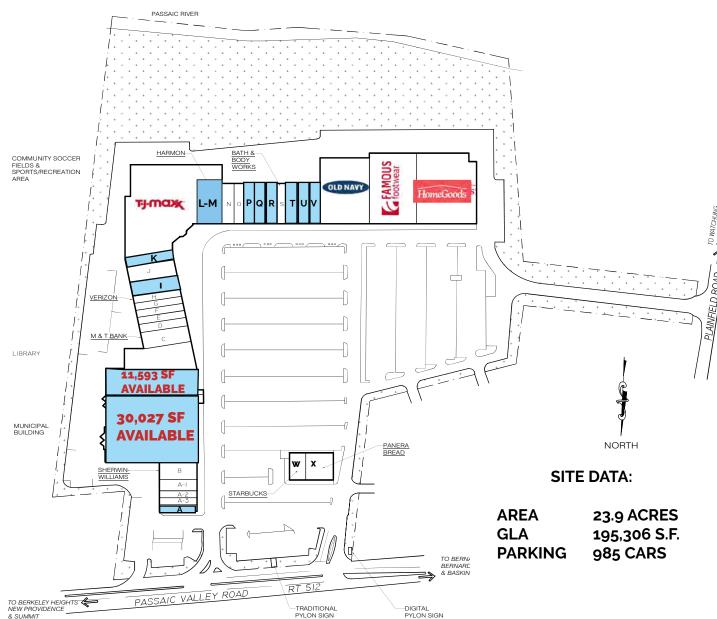

# **GILLETTE, NEW JERSEY VALLEY MALL SHOPPING CENTER** Former Kings Supermarket - 30,027 s.f. Expandable up to 41,620 s.f.

## **Gillette, New Jersey Valley Mall Shopping Center** Former Kings Supermarket - Up to 41,620 s.f.

### **VALLEY MALL - TENANT LIST**

| Α   | AVAILABLE         | 2,775  |  |  |
|-----|-------------------|--------|--|--|
| A-1 | C2 EDUCATION      | 1,486  |  |  |
| A-2 | VERIZON WIRELESS  | 1,775  |  |  |
| В   | SHERWIN WILLIAMS  | 3,600  |  |  |
|     | AVAILABLE         | 30,027 |  |  |
|     | AVAILABLE         | 11,593 |  |  |
|     |                   |        |  |  |
|     | THE DOG STOP      | 8,045  |  |  |
| С   | M & T BANK        | 3,600  |  |  |
| D   | GENERAL NUTRITION | 1,650  |  |  |
| E   | VALLEY CLEANERS   | 1,500  |  |  |
| F   | GREAT CLIPS       | 1,196  |  |  |

| Q   | AVAILABLE        | 2,000  |
|-----|------------------|--------|
| P   | AVAILABLE        | 1,500  |
| 0   | FAST FRAME       | 1,500  |
| N   | ANGEL TIPS       | 2,650  |
| L-M | AVAİLABLE        | 5,500  |
|     | XXAMLT           | 30,000 |
| K   | AVAILABLE        | 2,000  |
| J   | STARSTRUCK DANCE | 5,000  |
| ı   | AVAILABLE        | 3,000  |
| Н   | H & R BLOCK      | 1,700  |
| G   | IVY REHAB PT     | 2,300  |

| R | AVAILABLE         | 1,500  |
|---|-------------------|--------|
| S | BATH & BODY WORKS | 2,850  |
| Т | AVAILABLE         | 3,000  |
| U | AVAILABLE         | 2,000  |
| ٧ | AVAILABLE         | 3,000  |
|   | OLD NAVY          | 16,000 |
|   | FAMOUS FOOTWEAR   | 11,000 |
|   | HOME GOODS        | 25,000 |
| W | STARBUCKS         | 1,806  |
| X | PANERA BREAD      | 4,200  |

### AVAILABLE:

- Big Box Anchor Space Available (Up to 41,620 s.f.)
- 30,027 s.f. former supermarket plus
- 11,593 s.f. next door.
- Satellite Spaces Also Available 1,500 s.f. 5,500 s.f.
- Join HomeGoods, Bath & Body Works, Old Navy, TJ Maxx, Famous Footwear, Sherwin Williams, GNC, Great Clips, Angel Tips, Starbucks, Panera Bread & Fast Frame.
- Very Affluent Trade Area.