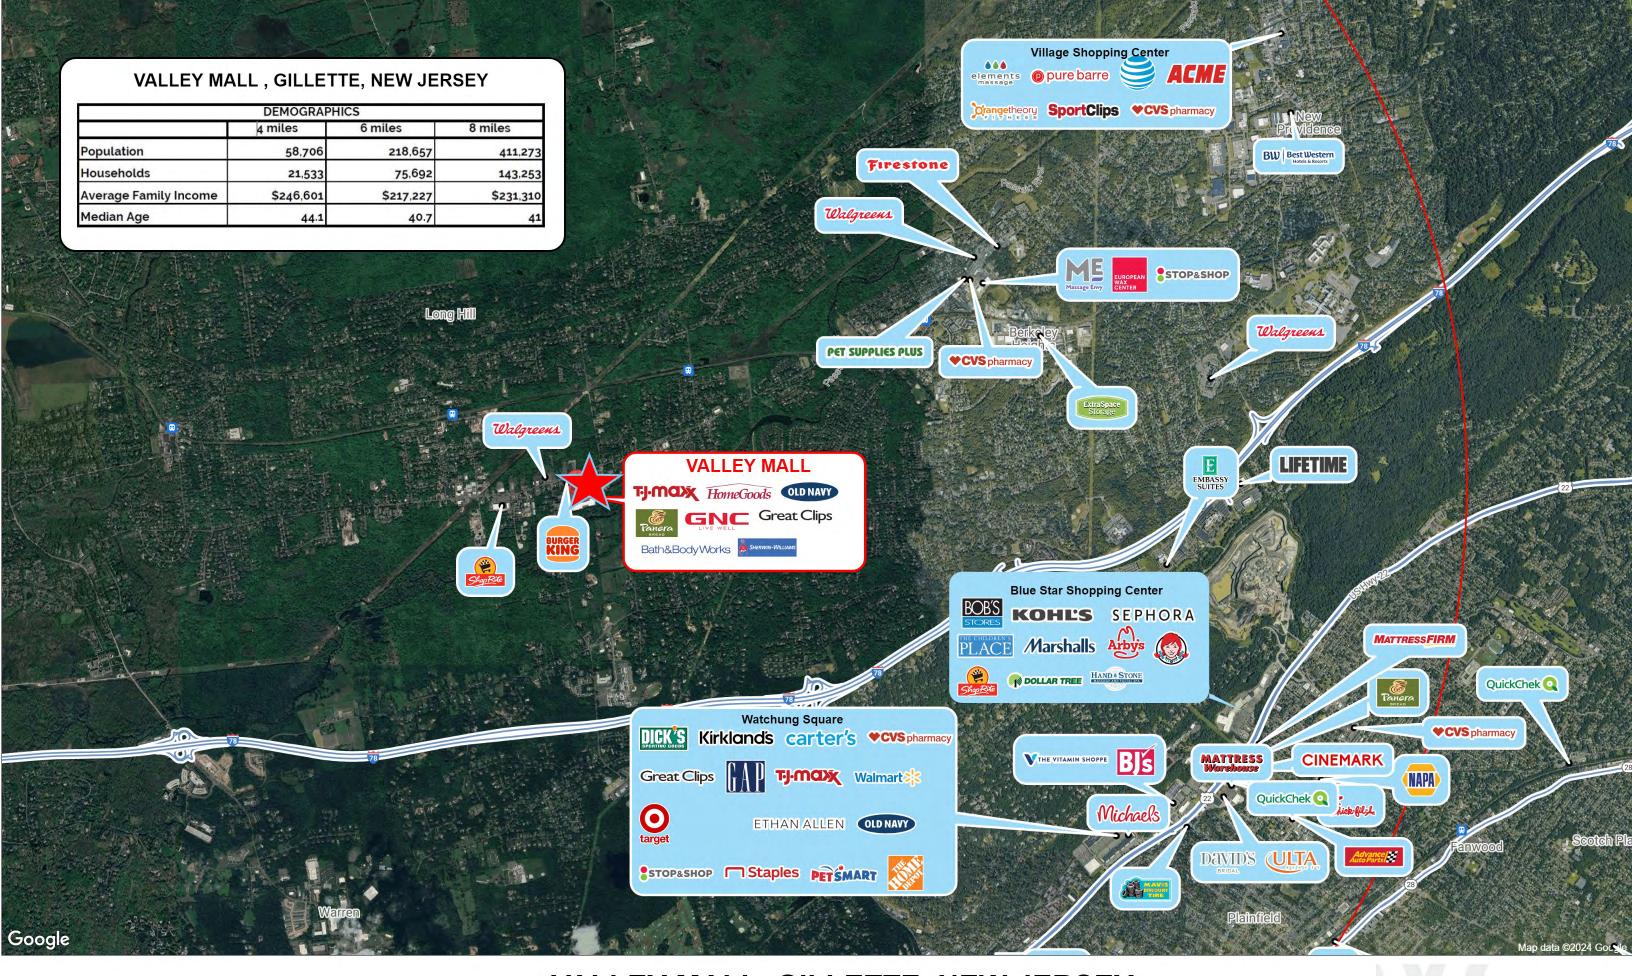

Located on Rt. 512 (Valley Road), the southern tip of Morris County benefiting from both the I-78 and I-287 corridors in the heart of one of the wealthiest trade areas in the entire country.

JOIN THESE FINE RETAILERS

**VALLEY MALL, GILLETTE, NEW JERSEY** 

WELCO REALTY, INC.