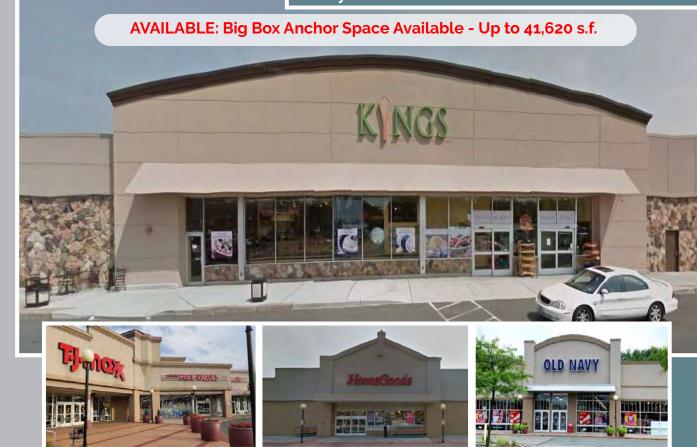

### AVAILABLE:

- Big Box Anchor Space Available (Up to 41,620 s.f.)
- 30,027 s.f. former supermarket plus
- 11,593 s.f. next door.
- Satellite Spaces Also Available 1,500 s.f. 5,500 s.f.
- Join HomeGoods, Bath & Body Works, Old Navy, TJ Maxx, Famous Footwear, Sherwin Williams, GNC, Great Clips, Angel Tips, Starbucks, Panera Bread & Fast Frame.
- Very Affluent Trade Area.