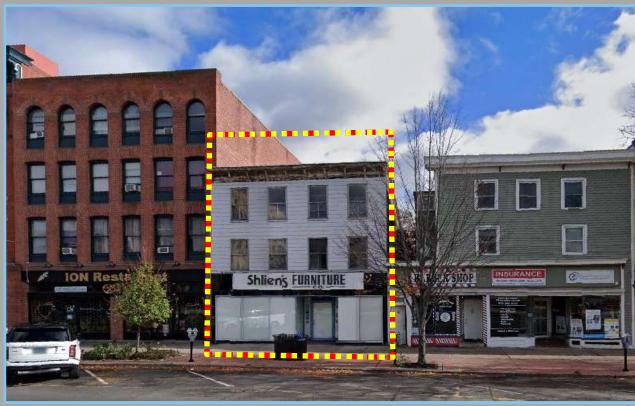

## MIDDLETOWN, CT

FORMER SHLEIN'S FURNITURE STORE - 3,304 S.F.

- New to Market
- Located in the "Downtown Business District"
- Easy on, easy off State Route 9 (Connects I-91, I-95 & I-84)
- Heavily trafficked downtown retail center.
- Build to Suit potential.

## 584 Main Street, MIDDLETOWN, CT

WELCO REALTY, INC.