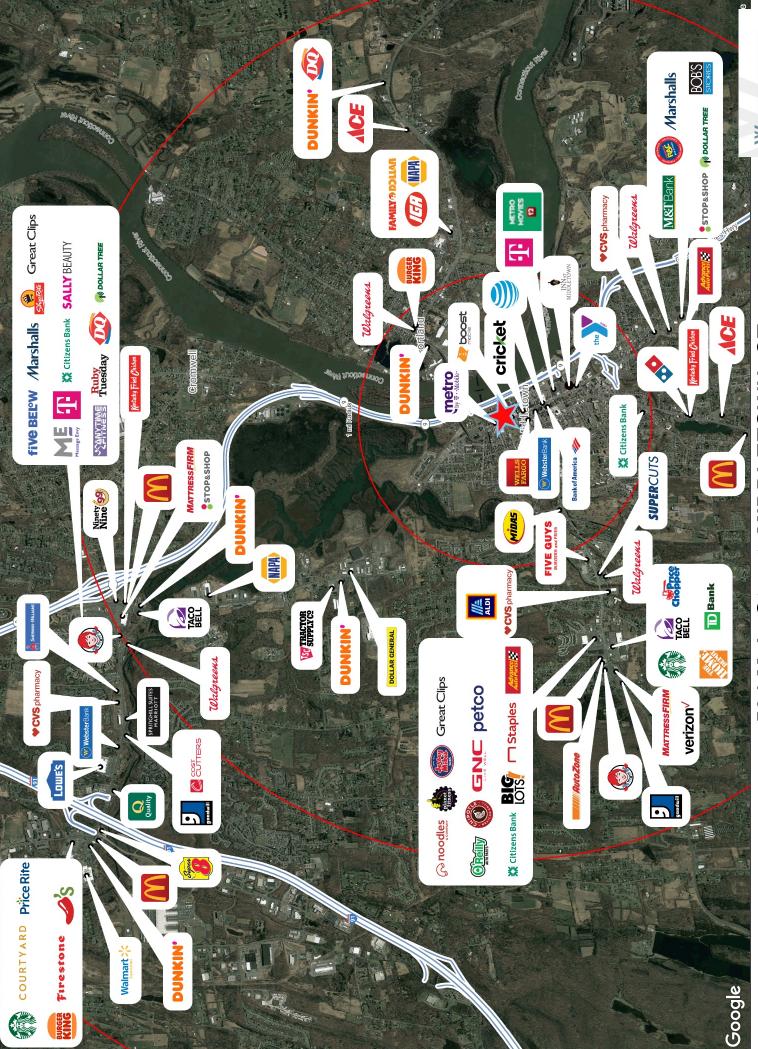

Middletown is a vibrant, diverse community, and they pride themselves on how much they have to offer to visitors and residents alike: great schools, a thriving economy strong neighborhoods, beautiful parks and open spaces, and an iconic downtown.