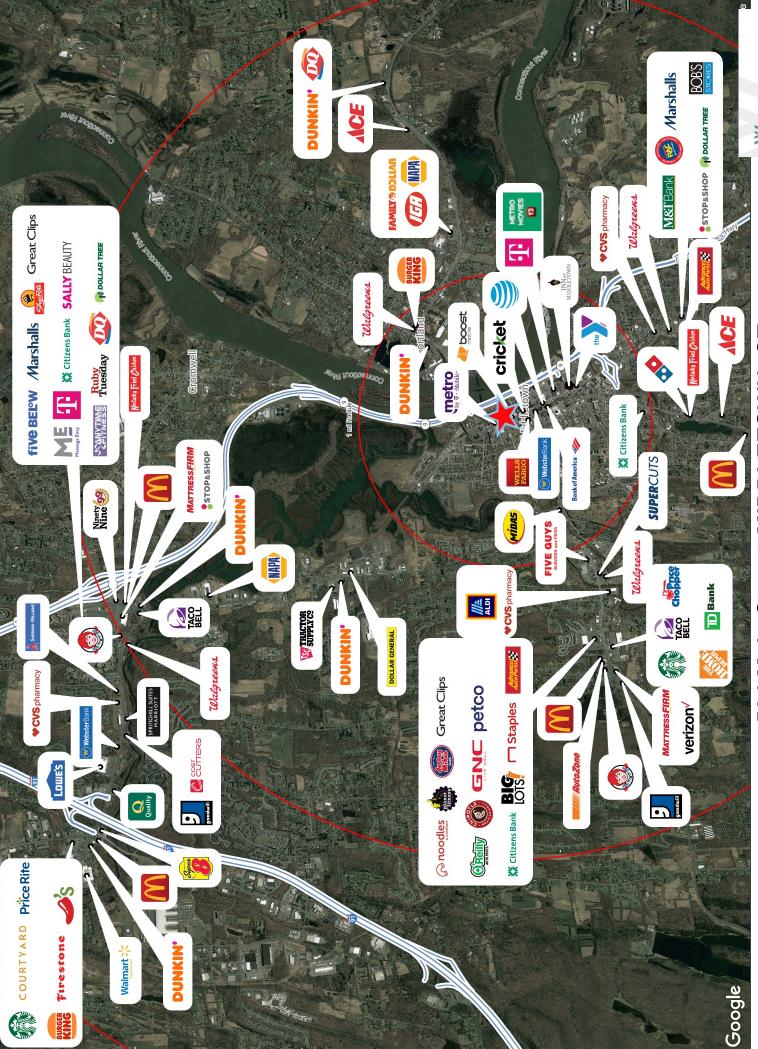

- New to Market
- Located in the "Downtown Business District"
- Easy on, easy off State Route 9 (Connects I-91, I-95 & I-84)
- Heavily trafficked downtown retail center.
- · Build to Suit potential.