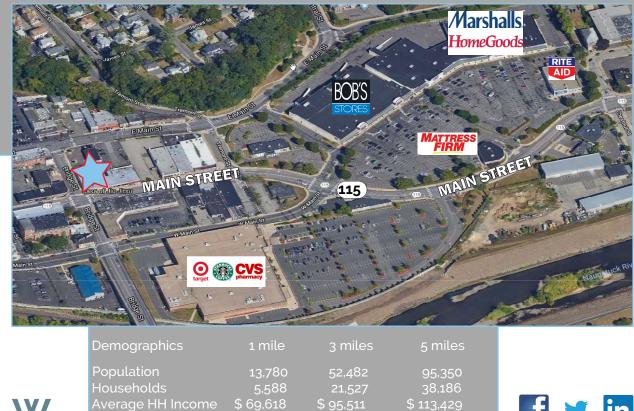

## ANSONIA, CT 301 - 317 Main Street Great Corner Location - 3,500 s.f. FOR LEASE

AVAILABLE: Great corner location at a lighted intersection -CORNER UNIT - 3,500 s.f.

Neighboring

Tenants:

Bob's Stores Footwear & Apparel, Target, CVS, Starbucks, Marshalls, HomeGoods, Mattress Firm, & Rite Aid.

This map was produced using data from private and government sources deemed to be reliable. The information herein is provided without representation or warranty