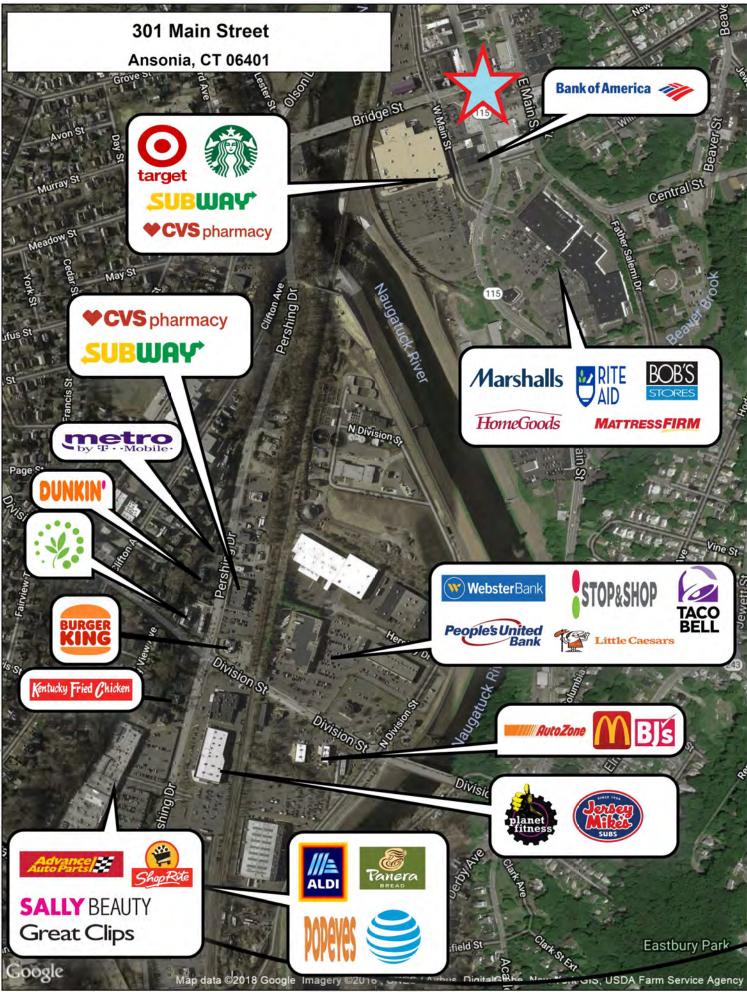

## ANSONIA, CT 301 - 317 Main Street Great Corner Location - 3,500 s.f. FOR LEASE

AVAILABLE: Great corner location at a lighted intersection -CORNER UNIT - 3,500 s.f.

Neighboring

Tenants:

Bob's Stores Footwear & Apparel, Target, CVS, Starbucks, Marshalls, HomeGoods, Mattress Firm, & Rite Aid.

This map was produced using data from private and government sources deemed to be reliable. The information herein is provided without representation or warranty