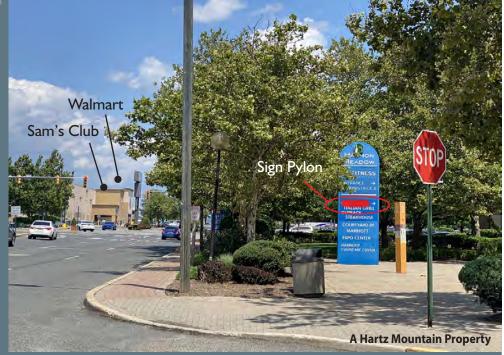

## RESTAURANT OPPORTUNITY in The Plaza at Harmon Meadow

- Well-positioned restaurant location available next to a gym and hotel with plenty of parking.
- Pylon sign on Harmon Meadow Blvd.
- Direct access to the NJ Turnpike,
  Route 3 and bus service to New
  Jersey / New York Metro area.