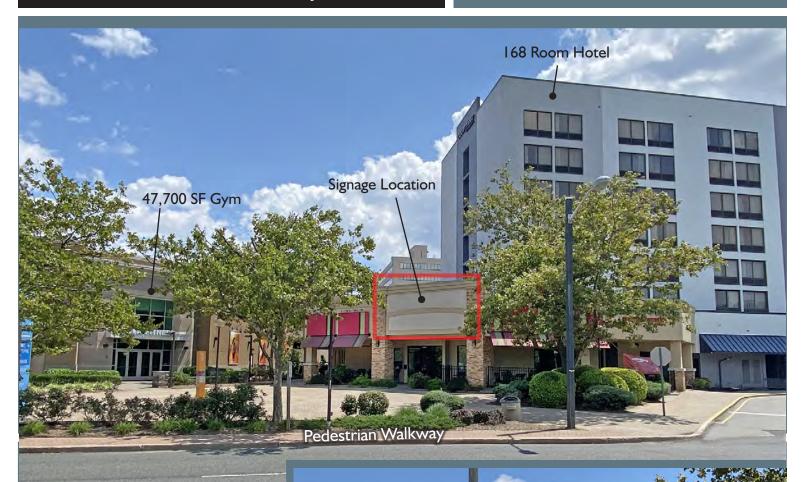

# **485 Harmon Meadow Boulevard** SECAUCUS, NJ

## RESTAURANT OPPORTUNITY in The Plaza at Harmon Meadow

- Well-positioned restaurant location available next to a gym and hotel with plenty of parking.
- Pylon sign on Harmon Meadow Blvd.
- Direct access to the NJ Turnpike,
  Route 3 and bus service to New
  Jersey / New York Metro area.