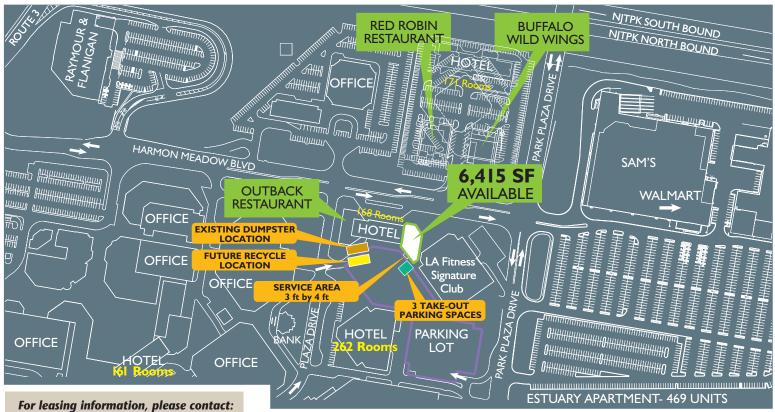

### RESTAURANT OPPORTUNITY in The Plaza at Harmon Meadow

Full service restaurant with bar area and convenient parking spaces available in the adjacent parking deck.

- Located adjacent to I68 room hotel in Harmon Meadow
- Harmon Meadow has 9 hotels with 1,525 rooms, the Meadowlands Convention Center and major retailers including Sam's Club, Walmart, Burlington, Kohl's, TJ Maxx, Bob's Furniture, Raymour & Flanigan, a movie theater and multiple restaurants, such as Outback Steakhouse, Red Lobster, Houlihan's, Stefanos, Red Robin, Buffalo Wild Wings, all within walking distance.
- High visibility on Harmon Meadow Boulevard.

## RESTAURANT OPPORTUNITY in The Plaza at Harmon Meadow

- Well-positioned restaurant location available next to a gym and hotel with plenty of parking.
- Pylon sign on Harmon Meadow Blvd.
- Direct access to the NJ Turnpike,
  Route 3 and bus service to New
  Jersey / New York Metro area.

### RESTAURANT OPPORTUNITY in The Plaza at Harmon Meadow

Jerry Welkis • 914-576-7500 x303 jwelkis@welcorealty.com

A Hartz Mountain Property

All information is from sources believed reliable and has not been independently verified. No representation is made to the accuracy of information herein, which is subject to errors, omissions and modifications.