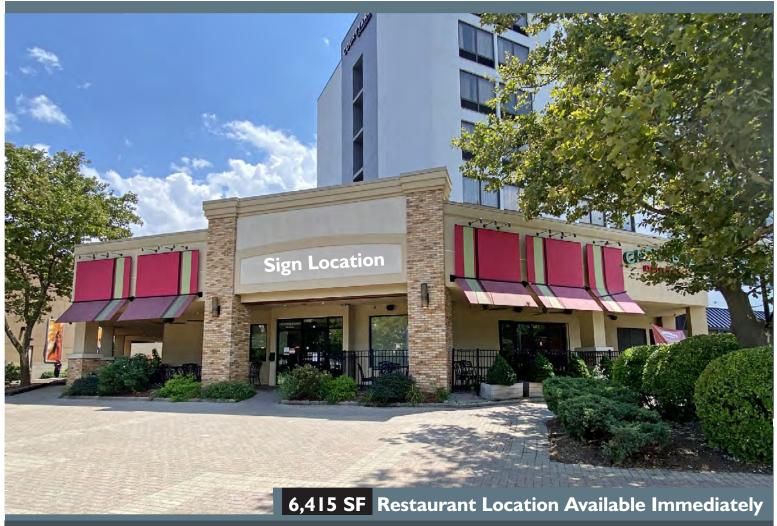

## **485 Harmon Meadow Boulevard** SECAUCUS, NJ

### RESTAURANT OPPORTUNITY in The Plaza at Harmon Meadow

Full service restaurant with bar area and convenient parking spaces available in the adjacent parking deck.

- Located adjacent to I68 room hotel in Harmon Meadow
- Harmon Meadow has 9 hotels with 1,525 rooms, the Meadowlands Convention Center and major retailers including Sam's Club, Walmart, Burlington, Kohl's, TJ Maxx, Bob's Furniture, Raymour & Flanigan, a movie theater and multiple restaurants, such as Outback Steakhouse, Red Lobster, Houlihan's, Stefanos, Red Robin, Buffalo Wild Wings, all within walking distance.
- High visibility on Harmon Meadow Boulevard.