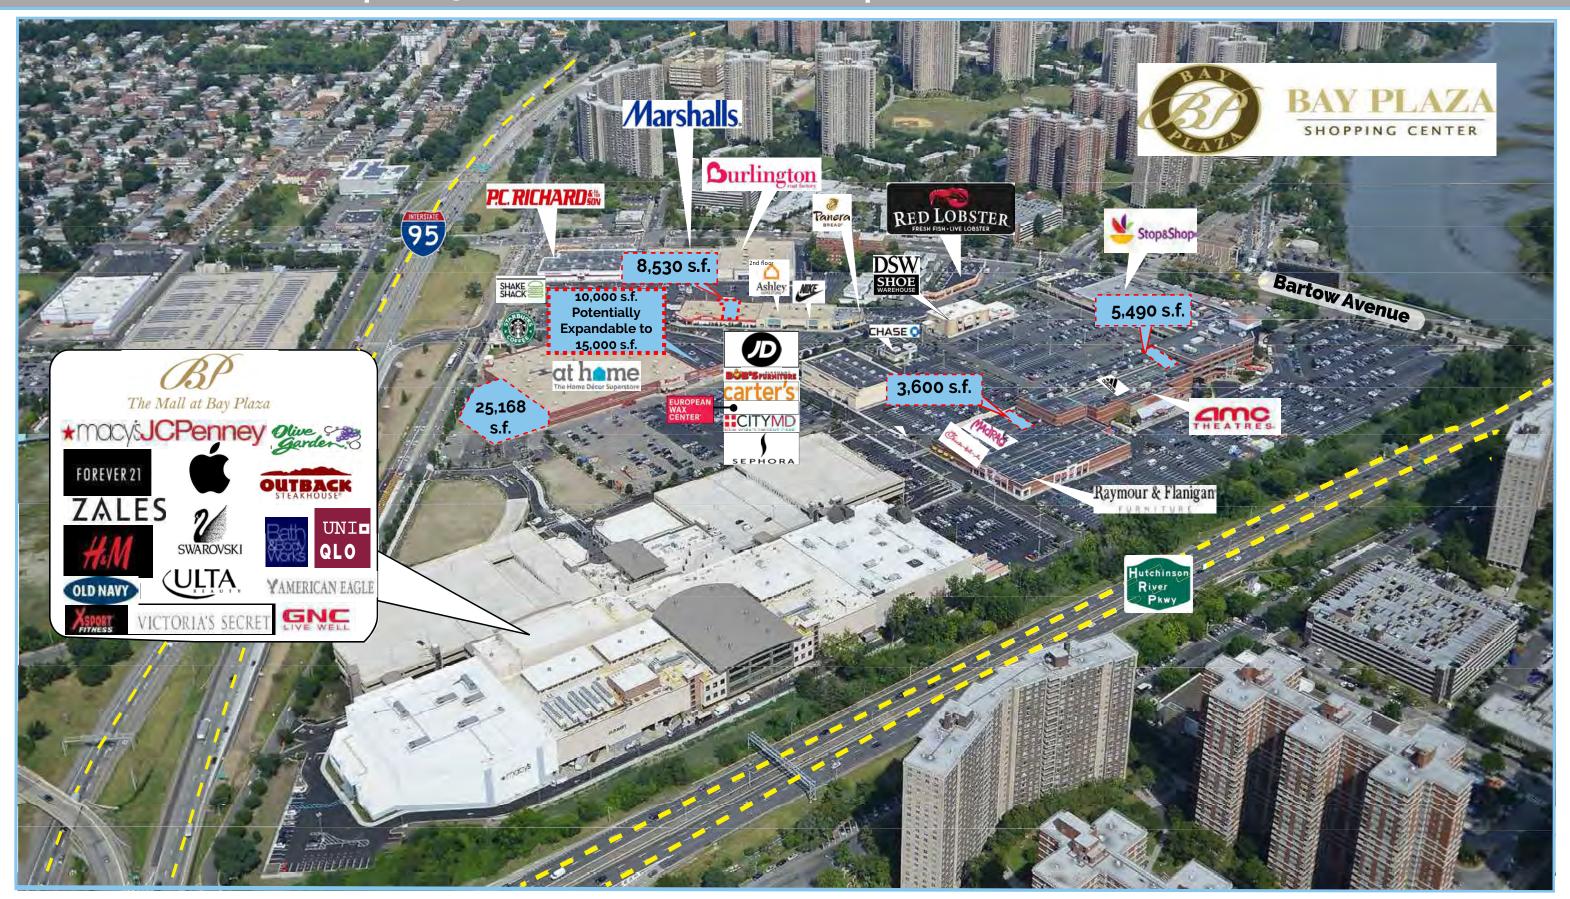

## Bronx, New York Bay Plaza Shopping Center

Prime Anchor - End Cap Location - Up to 25,168 s.f.

Available: 3,600 sf / 5,490 sf / 8,530 sf / 25,168 sf - End Cap Also Available: 10,000 s.f. - Potentially Expandable to 15,000 s.f.

Join some of the other fine retailers such as AMC Theatres, Stop & Shop, JCPenney, Macy's, Marshall's, Burlington, Raymour & Flanigan, PMadRag, Forever 21, Bob's Discount Furniture, P.C. Richards, DSW, Carter's, Panera, Footaction, Sephora, & Ashley Furniture.

This is one of New York City's largest most successful shopping center with over two million square feet of retail.

High visibility facing I-95.

WELCO REALTY, INC. . 2525 Palmer Avenue, New Rochelle, NY 10801 . T (914) 576-7500 / Fax: 7596 . www.welcorealty.com

## Bay Plaza Shopping Center Bronx, New York - Up to 25,168 s.f. Available - End Cap