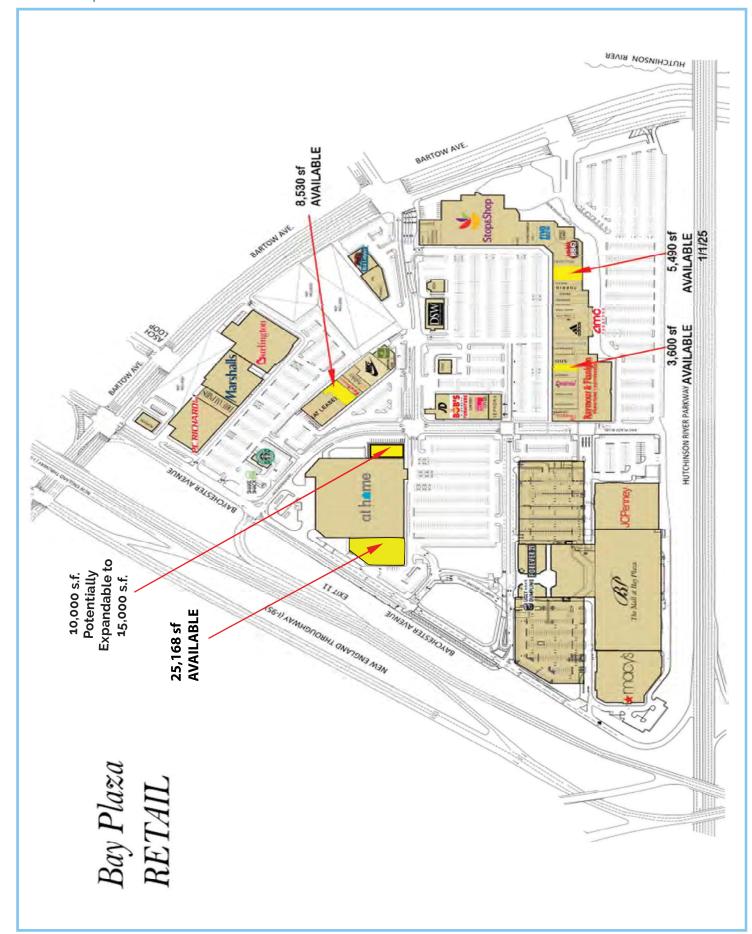

## Bronx, New York Bay Plaza Shopping Center

Prime Anchor - End Cap Location - Up to 25,168 s.f.

Available: 3,600 sf / 5,490 sf / 8,530 sf / 25,168 sf - End Cap Also Available: 10,000 s.f. - Potentially Expandable to 15,000 s.f.

## Bay Plaza Shopping Center Bronx, New York - Up to 25,168 s.f. Available - End Cap