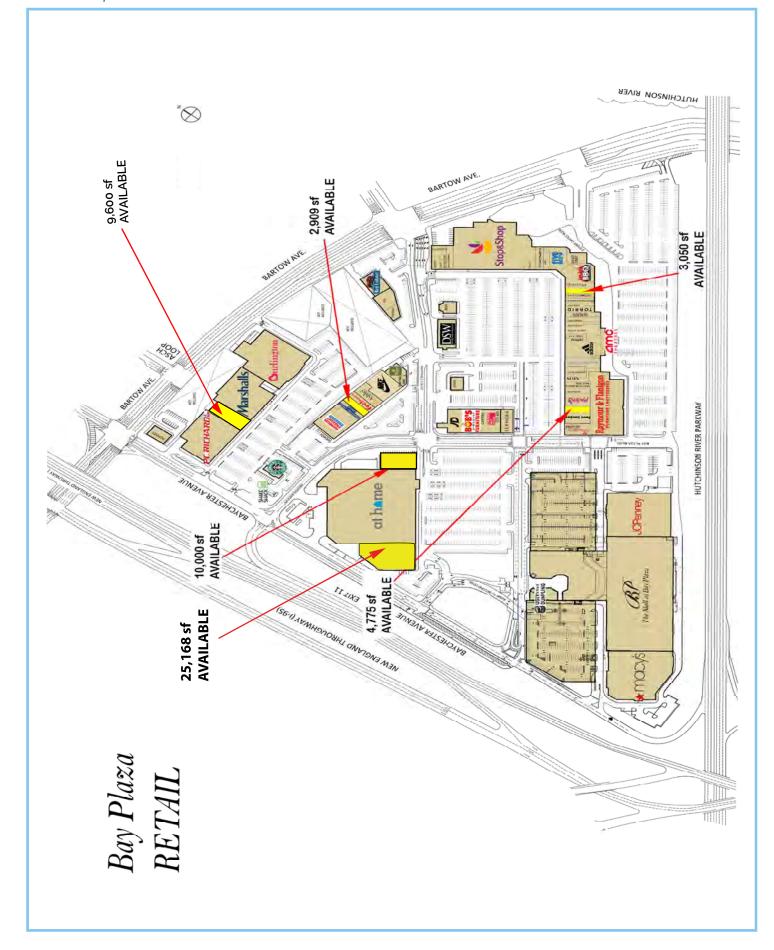

## Bay Plaza Shopping Center Bronx, New York

## Bronx, New York Bay Plaza Shopping Center

Prime Anchor - End Cap Location - Up to 25,168 s.f.

Available: 2,909 sf / 3,050 sf / 4,775 sf / 9,600 s.f. / 25,168 sf - End Cap

Also Available: 10,000 s.f. - Potentially Expandable to 15,000 s.f.

Join some of the other fine retailers such as AMC Theatres, Stop & Shop, JCPenney, Macy's, Marshall's, Burlington, Raymour & Flanigan, PMadRag, Forever 21, Bob's Discount Furniture, P.C. Richards, DSW, Carter's, Panera, Footaction, Sephora, & Ashley Furniture.

This is one of New York City's largest most successful shopping center with over two million square feet of retail.

High visibility facing I-95.

WELCO REALTY, INC. . 2525 Palmer Avenue, New Rochelle, NY 10801 . T (914) 576-7500 / Fax: 7596 . www.welcorealty.com