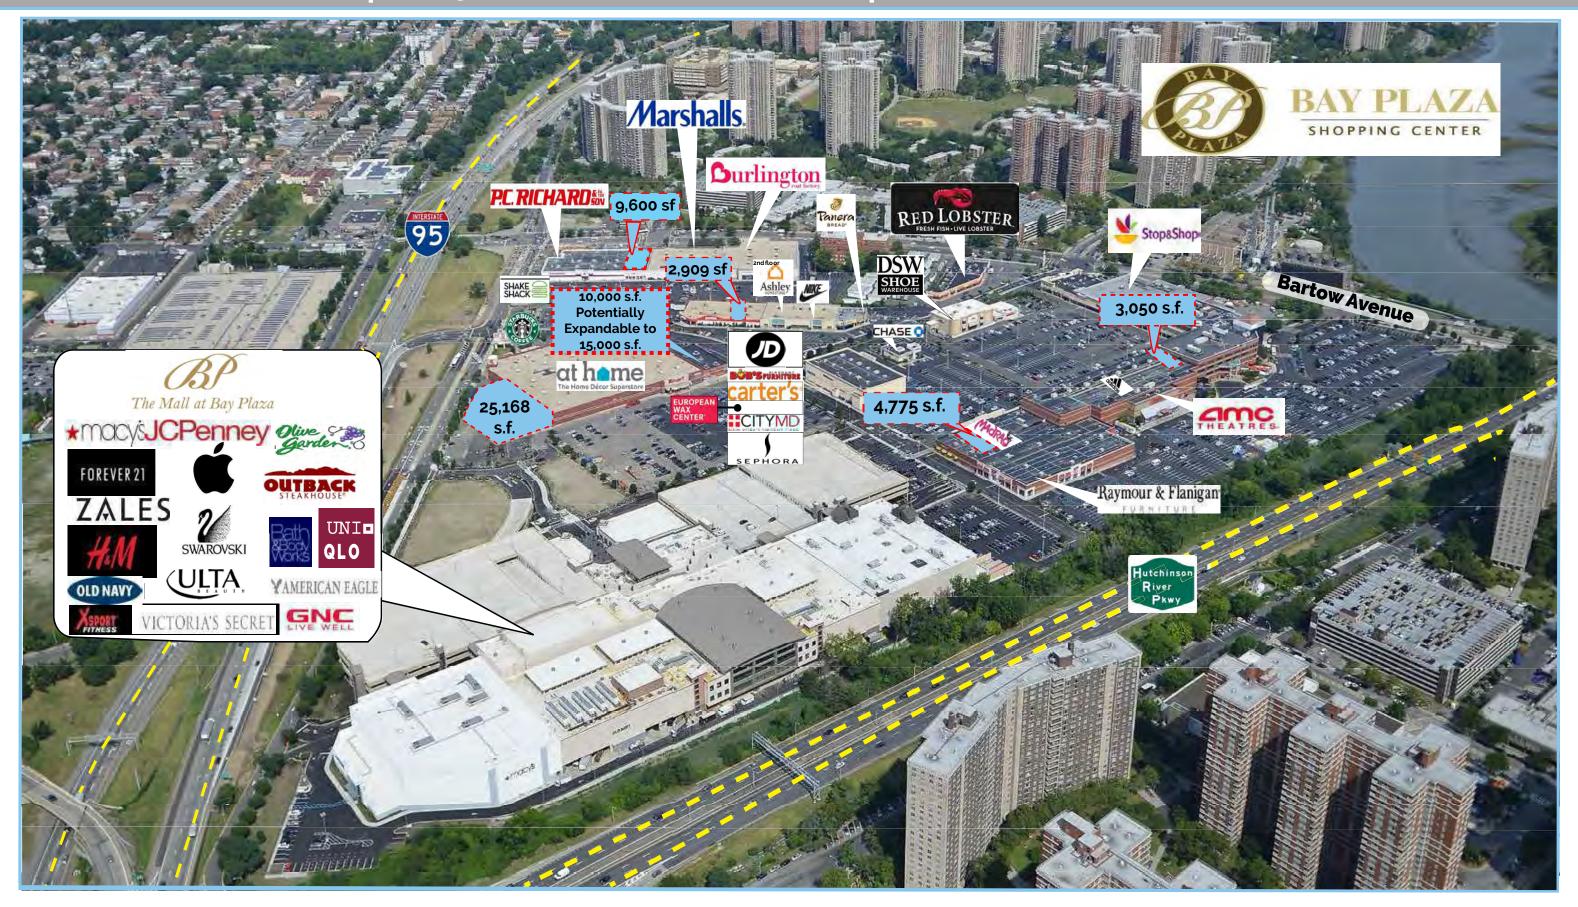

## Bronx, New York Bay Plaza Shopping Center

Prime Anchor - End Cap Location - Up to 25,168 s.f.

Available: 2,909 sf / 3,050 sf / 4,775 sf / 9,600 s.f. / 25,168 sf - End Cap

Also Available: 10,000 s.f. - Potentially Expandable to 15,000 s.f.

Join some of the other fine retailers such as AMC Theatres, Stop & Shop, JCPenney, Macy's, Marshall's, Burlington, Raymour & Flanigan, PMadRag, Forever 21, Bob's Discount Furniture, P.C. Richards, DSW, Carter's, Panera, Footaction, Sephora, & Ashley Furniture.

This is one of New York City's largest most successful shopping center with over two million square feet of retail.

High visibility facing I-95.

WELCO REALTY, INC. . 2525 Palmer Avenue, New Rochelle, NY 10801 . T (914) 576-7500 / Fax: 7596 . www.welcorealty.com