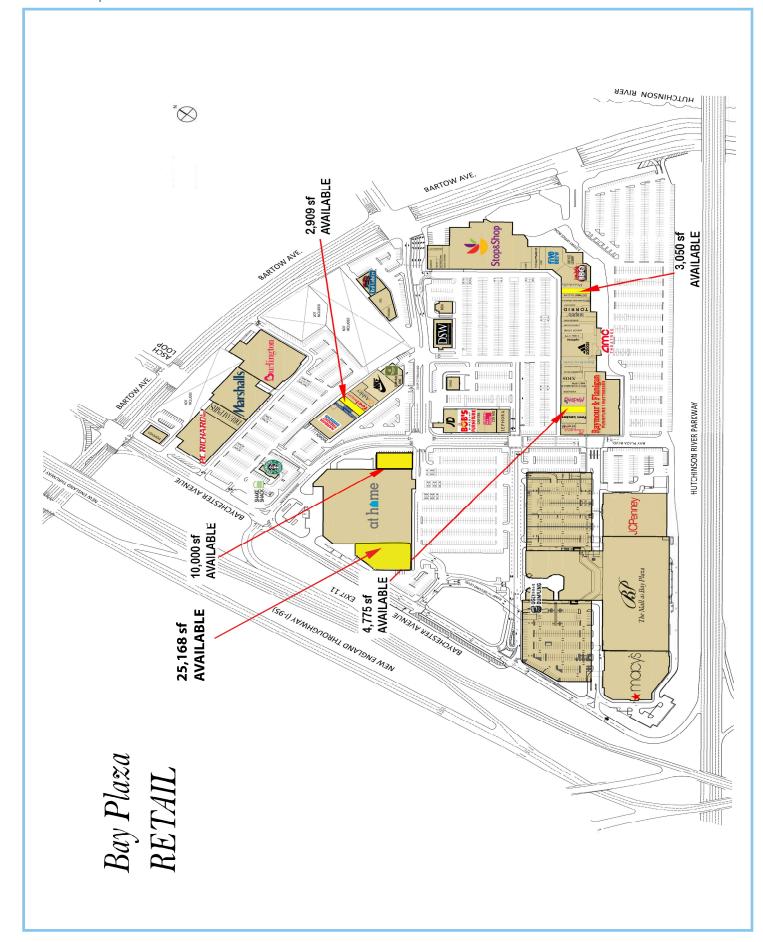

## **Bronx, New York Bay Plaza Shopping Center**

Prime Anchor - End Cap Location - Up to 25,168 s.f.

Available: 2,909 sf / 3,050 sf / 4,775 sf / 25,168 sf - End Cap Also Available: 10,000 s.f. - Potentially Expandable to 15,000 s.f.

> Join some of the other fine retailers such as AMC Theatres, Stop & Shop, JCPenney, Macy's, Marshall's, Burlington, Raymour & Flanigan, PMadRag, Forever 21, Bob's Discount Furniture, P.C. Richards, DSW, Carter's, Panera, Footaction, Sephora, & Ashley Furniture.