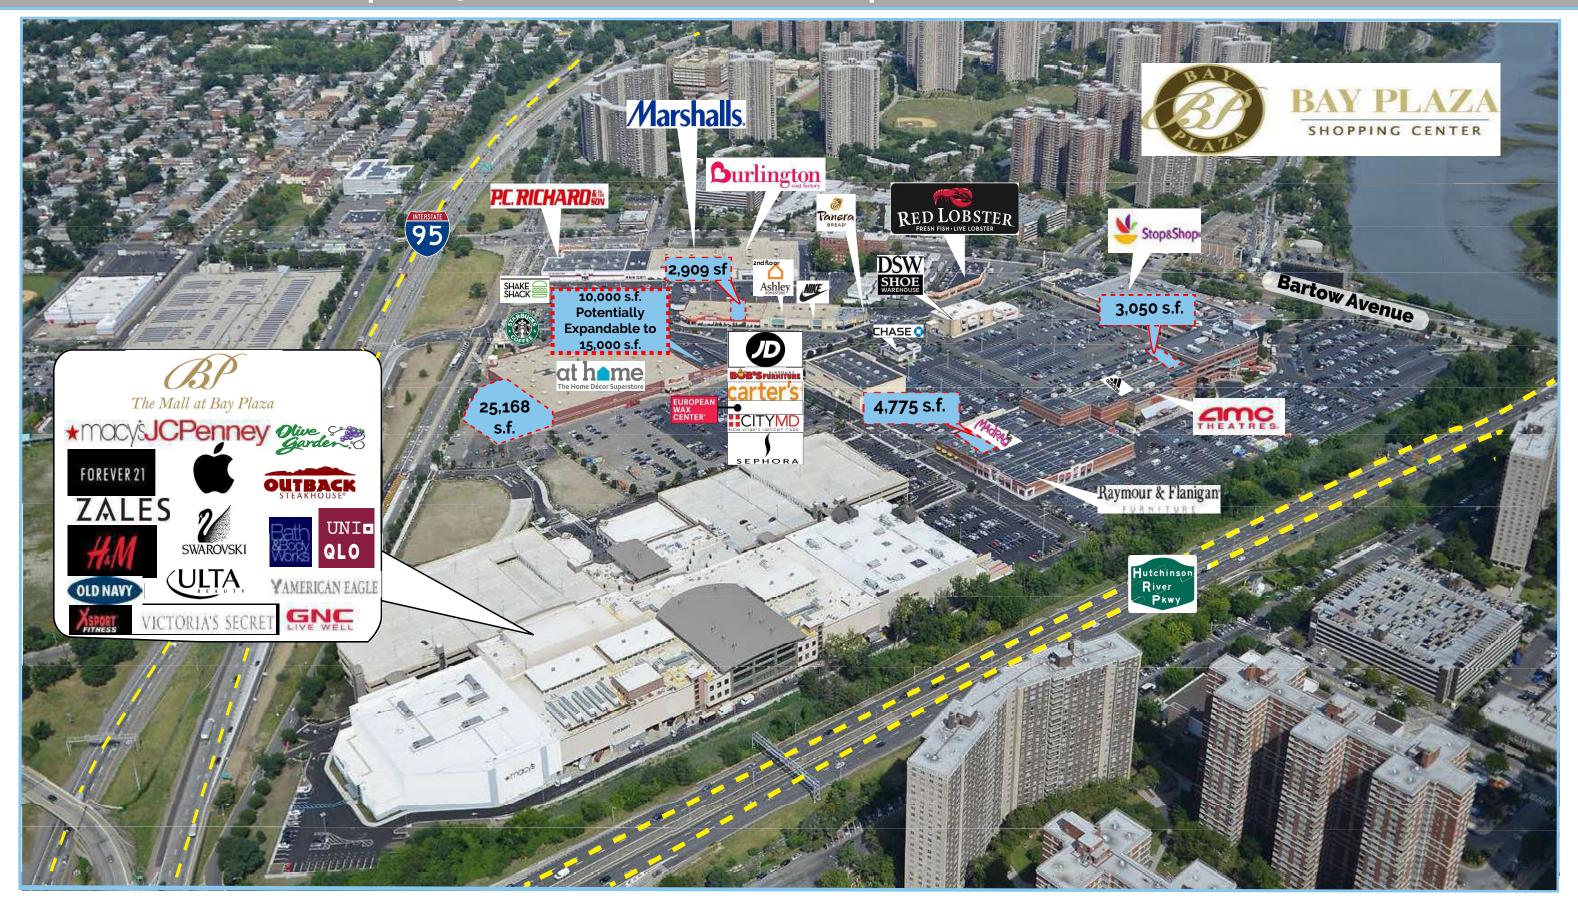

## **Bronx, New York Bay Plaza Shopping Center**

Prime Anchor - End Cap Location - Up to 25,168 s.f.

Available: 2,909 sf / 3,050 sf / 4,775 sf / 25,168 sf - End Cap Also Available: 10,000 s.f. - Potentially Expandable to 15,000 s.f.

> Join some of the other fine retailers such as AMC Theatres, Stop & Shop, JCPenney, Macy's, Marshall's, Burlington, Raymour & Flanigan, PMadRag, Forever 21, Bob's Discount Furniture, P.C. Richards, DSW, Carter's, Panera, Footaction, Sephora, & Ashley Furniture.

This is one of New York City's largest most successful shopping center with over two million square feet of retail. High visibility facing I-95.

WELCO REALTY, INC. . 2525 Palmer Avenue, New Rochelle, NY 10801 . T (914) 576-7500 / Fax: 7596 . www.welcorealty.com