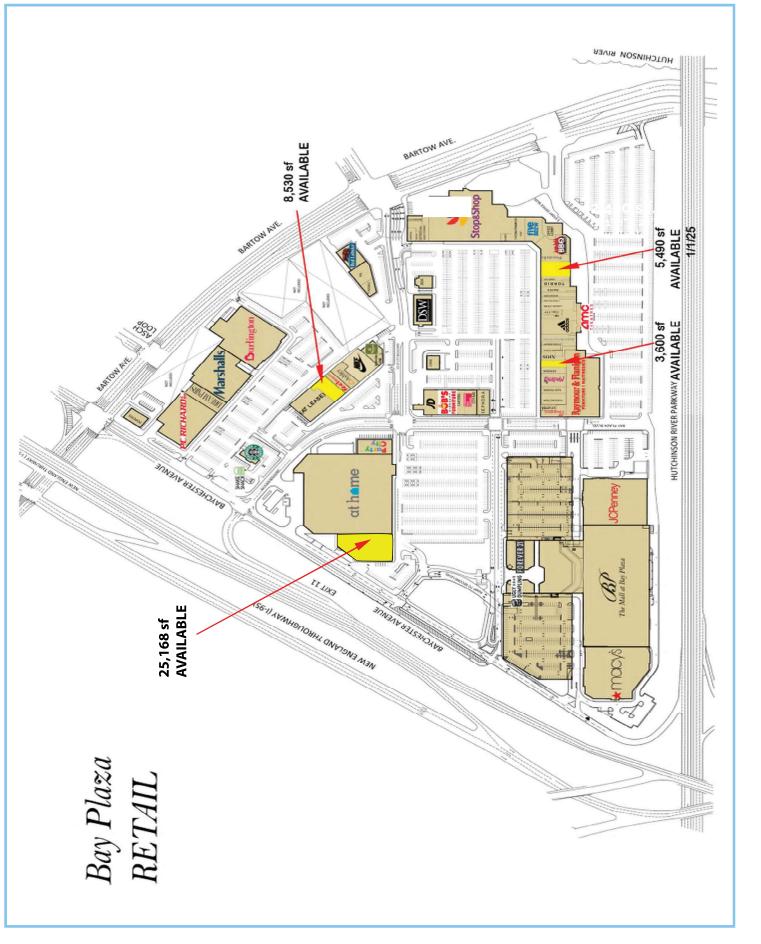

# **Bronx, New York Bay Plaza Shopping Center** Prime Anchor - End Cap Location - Up to 25,168 s.f.

Available:

Join some of the other fine retailers such as AMC Theatres, Stop & Shop, JCPenney, Macy's, Marshall's, Burlington, Raymour & Flanigan, Party City, MadRag, Forever 21, Bob's Discount Furniture, P.C. Richards, DSW, Carter's, Panera, Footaction, Sephora & Ashley Furniture.

#### 3,600 sf / 5,490 sf (Available 1.1.25) / 8,530 sf / 25,168 sf - End Cap