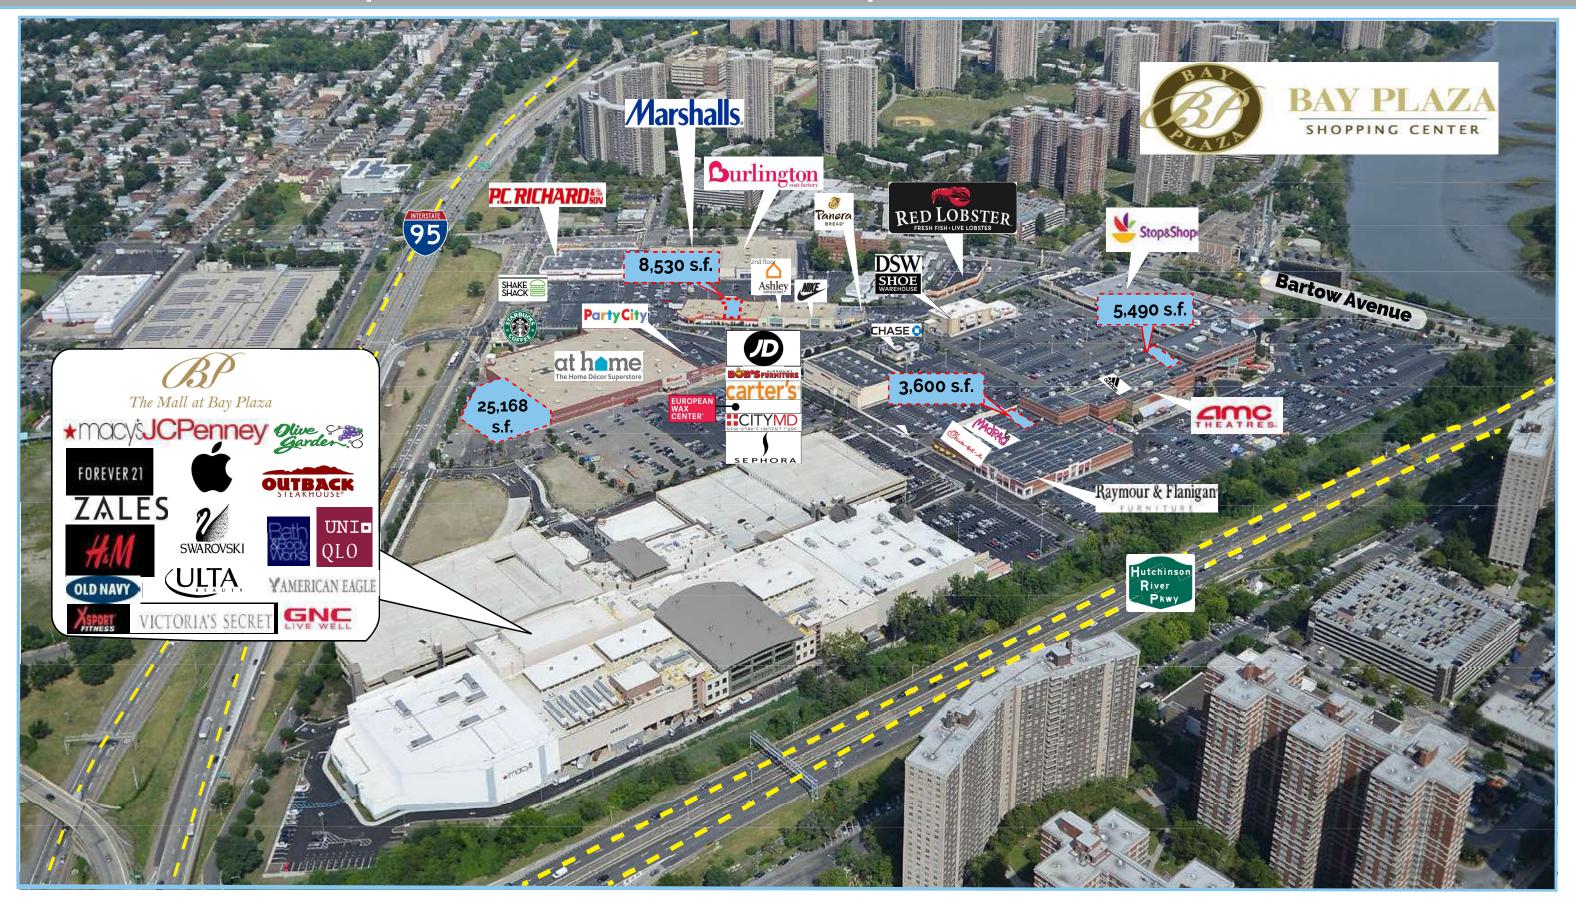

# **Bronx, New York Bay Plaza Shopping Center** Prime Anchor - End Cap Location - Up to 25,168 s.f.

Available:

Join some of the other fine retailers such as AMC Theatres, Stop & Shop, JCPenney, Macy's, Marshall's, Burlington, Raymour & Flanigan, Party City, MadRag, Forever 21, Bob's Discount Furniture, P.C. Richards, DSW, Carter's, Panera, Footaction, Sephora & Ashley Furniture.

#### 3,600 sf / 5,490 sf (Available 1.1.25) / 8,530 sf / 25,168 sf - End Cap

#### High visibility facing I-95.