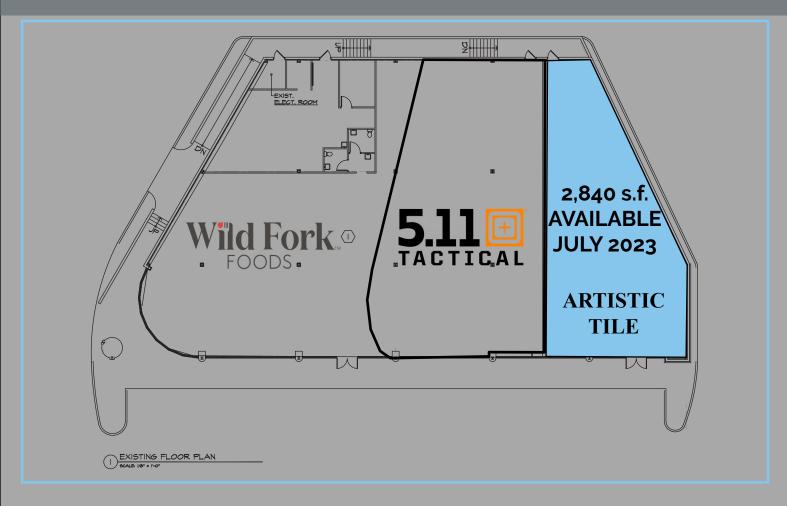

## Plaza Ridge Shopping Center

723 Route 17 South

Available: Presently Artistic Tile - 2,840 s.f.

Available: July 2023 - 2,840 s.f.

Presently Artistic Tile

High visisibility on Rt. 17

Good on-site parking.

## PARAMUS, NJ

Plaza Ridge SC - 723 Rt. 17 S

PRESENTLY ARTISTIC TILE - 2,840 S.F.

Join Wild Fork Foods & 5.11 Tactical.

Existing Tenant: Artistic Tile - 2,840 s.f. AVAILABLE

High visibility on Rt. 17

Good on-site parking.