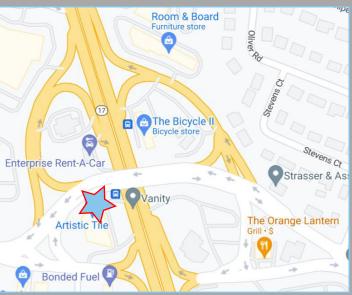

## Plaza Ridge Shopping Center

723 Route 17 South

Available: Presently Artistic Tile - 2,840 s.f.

Available: July 2023 - 2,840 s.f.

Presently Artistic Tile

High visisibility on Rt. 17

Good on-site parking.

## PARAMUS, NJ

Plaza Ridge SC - 723 Rt. 17 S

PRESENTLY ARTISTIC TILE - 2,840 S.F.

Join Wild Fork Foods & 5.11 Tactical.

Existing Tenant: Artistic Tile - 2,840 s.f. AVAILABLE

High visibility on Rt. 17

Good on-site parking.