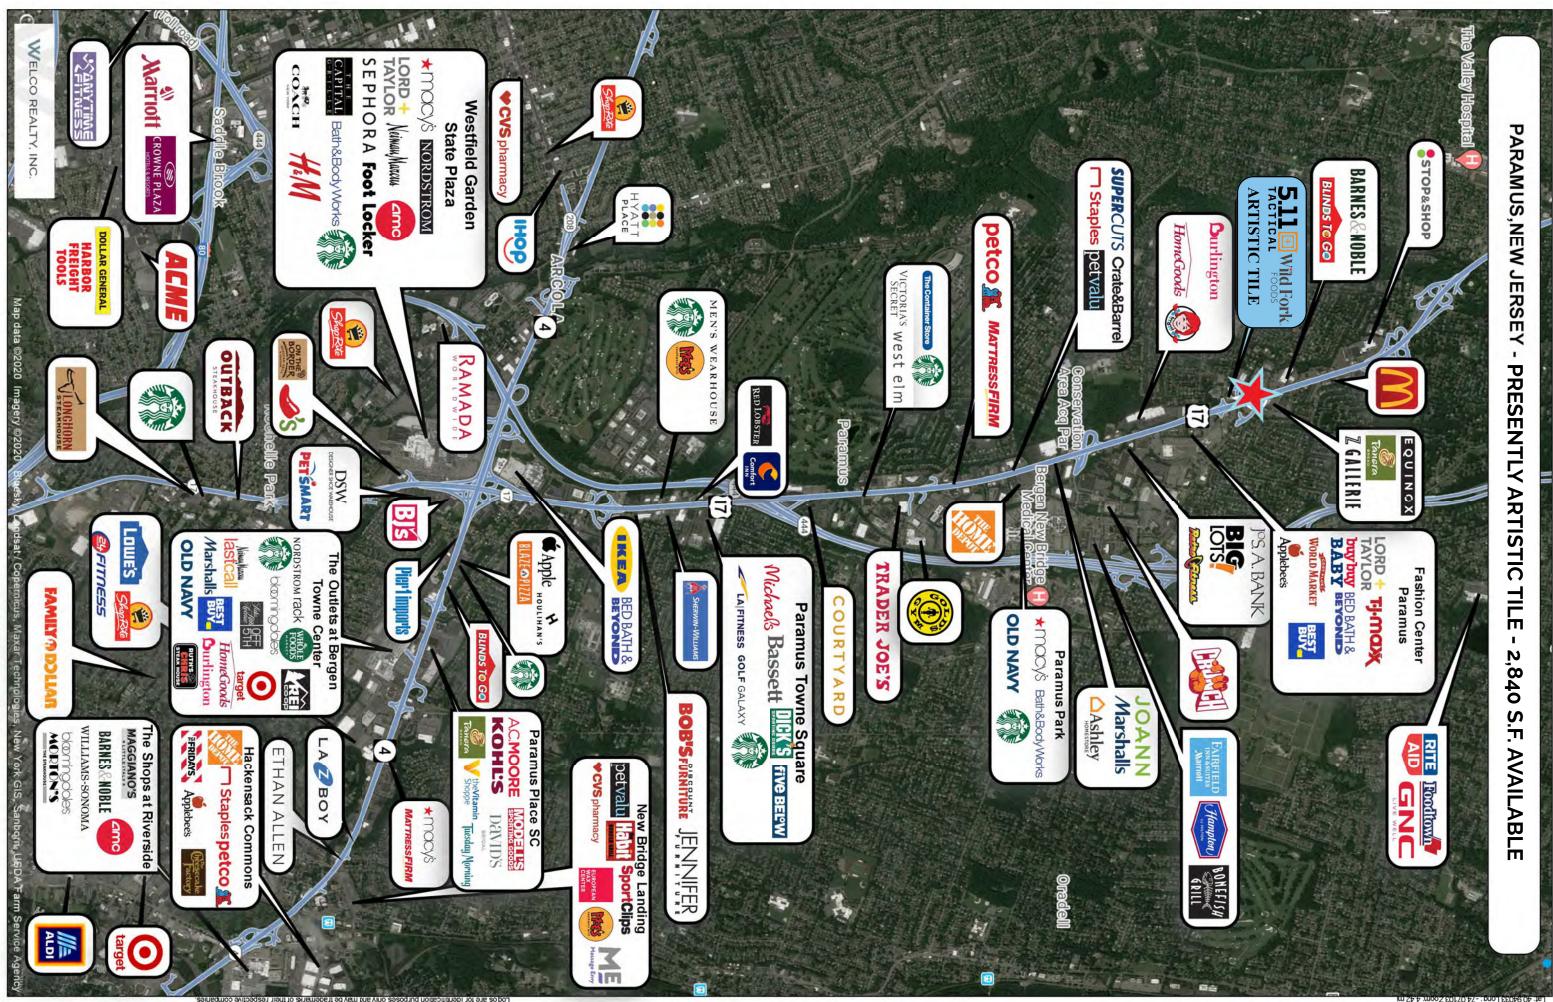

## Plaza Ridge Shopping Center

723 Route 17 South

Available: Presently Artistic Tile - 2,840 s.f.

Available: July 2023 - 2,840 s.f.

Presently Artistic Tile

High visisibility on Rt. 17

Good on-site parking.

## PARAMUS, NJ

Plaza Ridge SC - 723 Rt. 17 S

PRESENTLY ARTISTIC TILE - 2,840 S.F.

Join Wild Fork Foods & 5.11 Tactical.

Existing Tenant: Artistic Tile - 2,840 s.f. AVAILABLE

High visibility on Rt. 17

Good on-site parking.