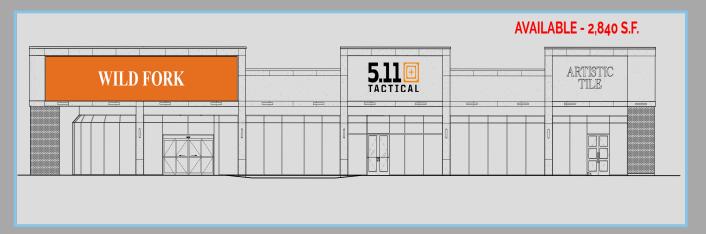

## Plaza Ridge Shopping Center

723 Route 17 South

Available: Presently Artistic Tile - 2,840 s.f.

Available: July 2023 - 2,840 s.f.

Presently Artistic Tile

High visisibility on Rt. 17

Good on-site parking.

## PARAMUS, NJ

Plaza Ridge SC - 723 Rt. 17 S

PRESENTLY ARTISTIC TILE - 2,840 S.F.

Join Wild Fork Foods & 5.11 Tactical.

Existing Tenant: Artistic Tile - 2,840 s.f. AVAILABLE

High visibility on Rt. 17

Good on-site parking.