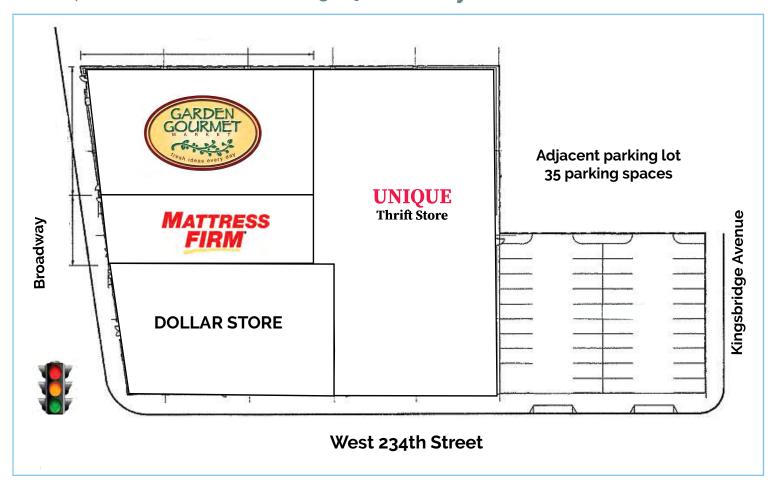

## Bronx, New York (RIVERDALE) - 5687 Broadway

Located at the corner of 234th Street & Broadway at a lighted intersection.

## **BRONX, NEW YORK**

5687 Broadway 9,539 s.f. Available

Available: 9,539 s.f. (presently a Dollar Store)

Prime corner location at a lighted intersection.

Join Garden Gourmet Supermarket, Mattress Firm, Unique Thrift Store, Walgreens, BJ's, Staples, TJMaxx, Five Below, Starbucks, Aldi & IHOP.