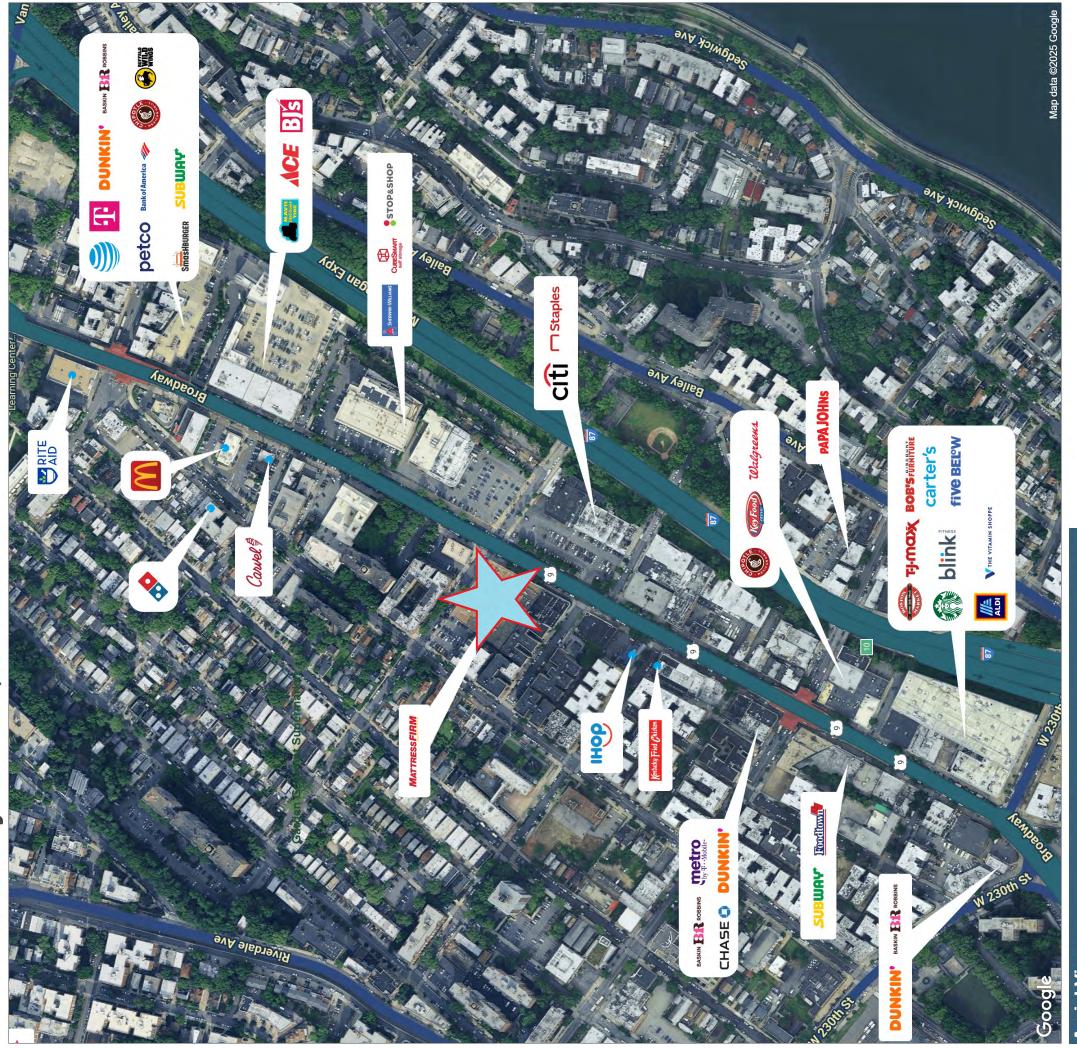

## Bronx, New York (RIVERDALE) - 5687 Broadway

Located at the corner of 234th Street & Broadway at a lighted intersection.

## **BRONX, NEW YORK**

5687 Broadway 9,539 s.f. Available

Available: 9,539 s.f. (presently a Dollar Store)

Prime corner location at a lighted intersection.

Join Garden Gourmet Supermarket, Mattress Firm, Unique Thrift Store, Walgreens, BJ's, Staples, TJMaxx, Five Below, Starbucks, Aldi & IHOP.