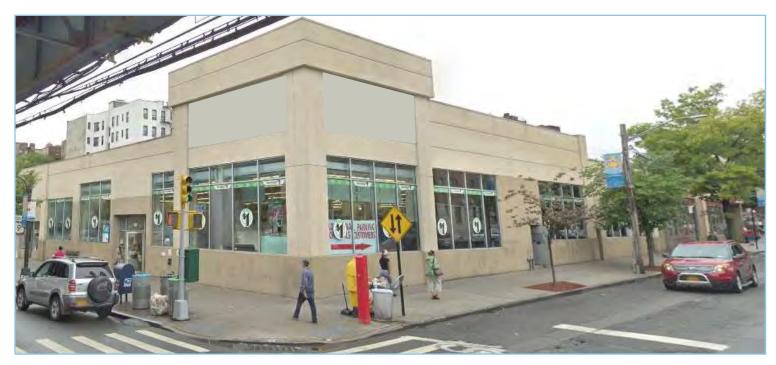

## Bronx, New York (RIVERDALE) - 5687 Broadway

Located at the corner of 234th Street & Broadway at a lighted intersection.

## **BRONX, NEW YORK**

5687 Broadway 9,539 s.f. Available

Available: 9,539 s.f. (presently a Dollar Store)

Prime corner location at a lighted intersection.

Join Garden Gourmet Supermarket, Mattress Firm, Unique Thrift Store, Walgreens, BJ's, Staples, TJMaxx, Five Below, Starbucks, Aldi & IHOP.