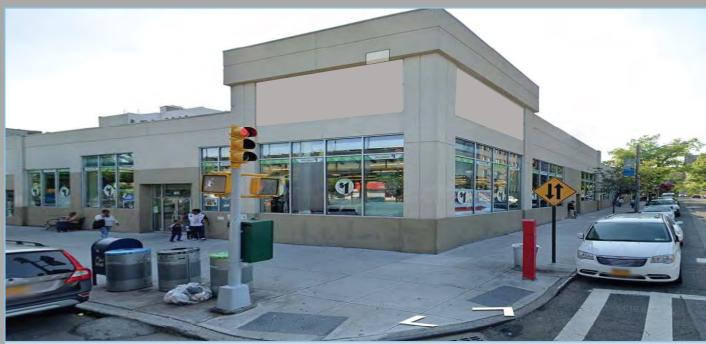

## Bronx, New York (RIVERDALE) - 5687 Broadway

Located at the corner of 234th Street & Broadway at a lighted intersection.

## **BRONX, NEW YORK**

5687 Broadway 9,539 s.f. Available

Available: 9,539 s.f. (presently a Dollar Store)

Prime corner location at a lighted intersection.

Join Garden Gourmet Supermarket, Mattress Firm, Unique Thrift Store, Walgreens, BJ's, Staples, TJMaxx, Five Below, Starbucks, Aldi & IHOP.