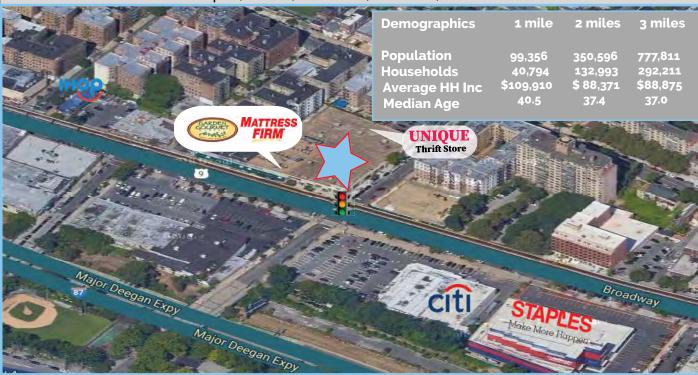

## **Bronx, New York Broadway** 5687

\$ 88,875 350,596 132,993 37.4 \$109,910 99,356 40,794 40.5

**Contact Information** 

WELCO REALTY, INC.