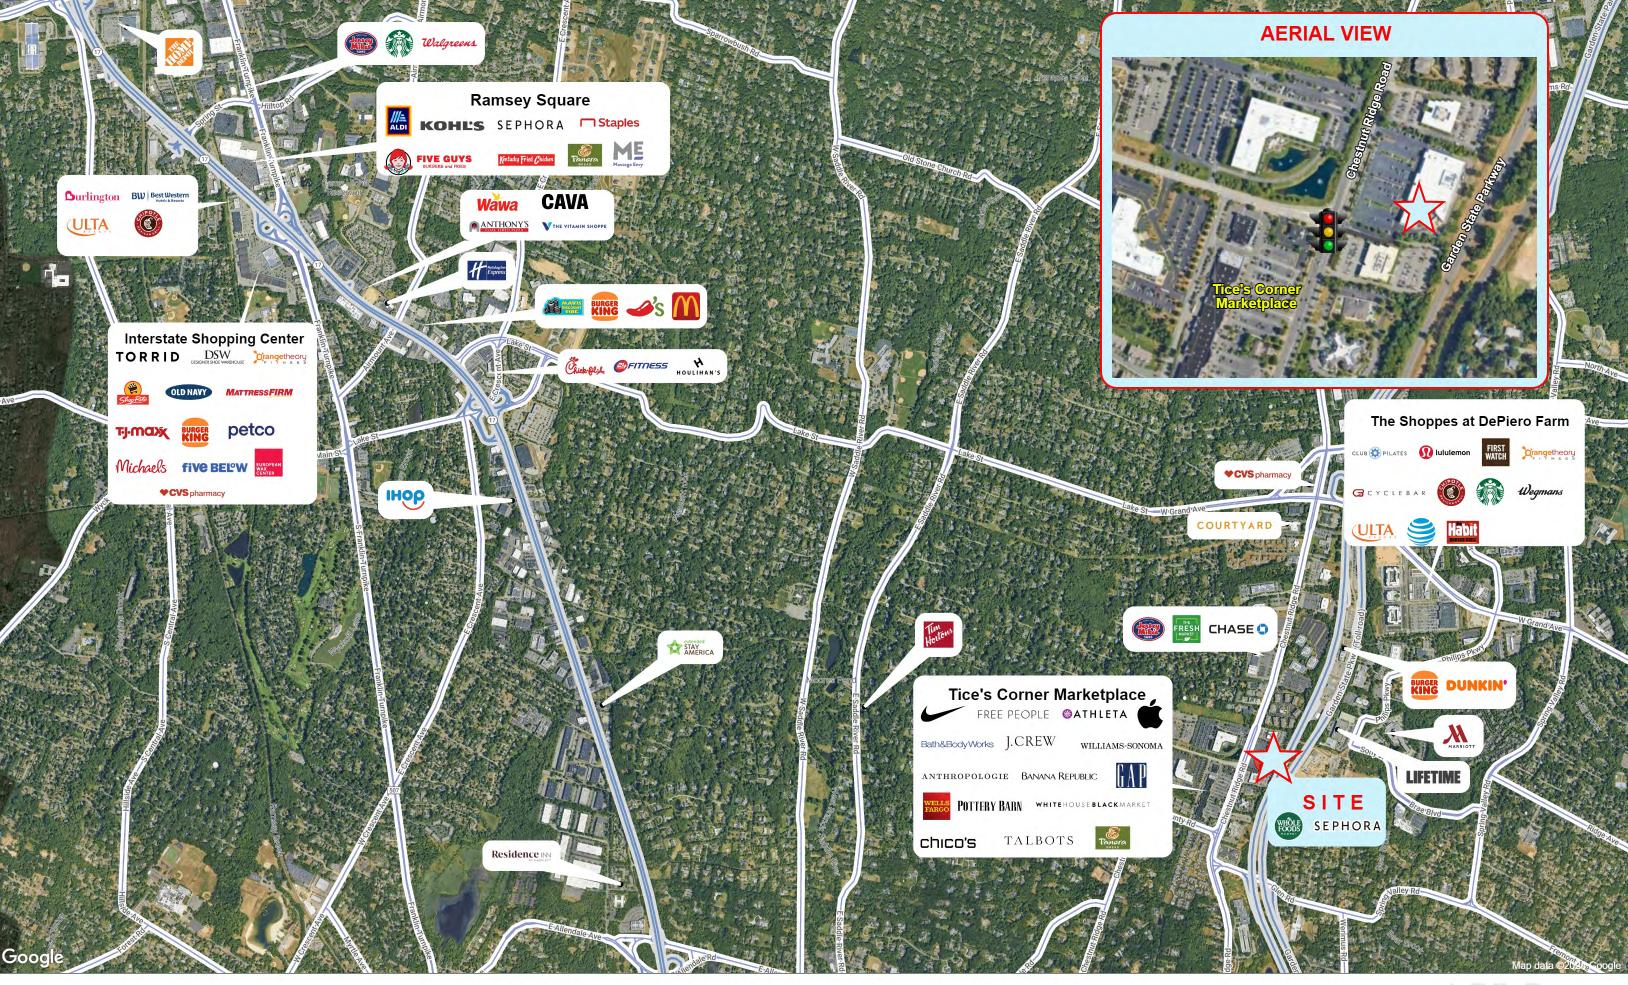

Across from Tices Corner Shopping Center. At a Signalized Intersection.

> 3 miles 5 miles 55,621 213,572 19,719 73,768 \$ 211,386 \$ 179,778 42.8 40.5