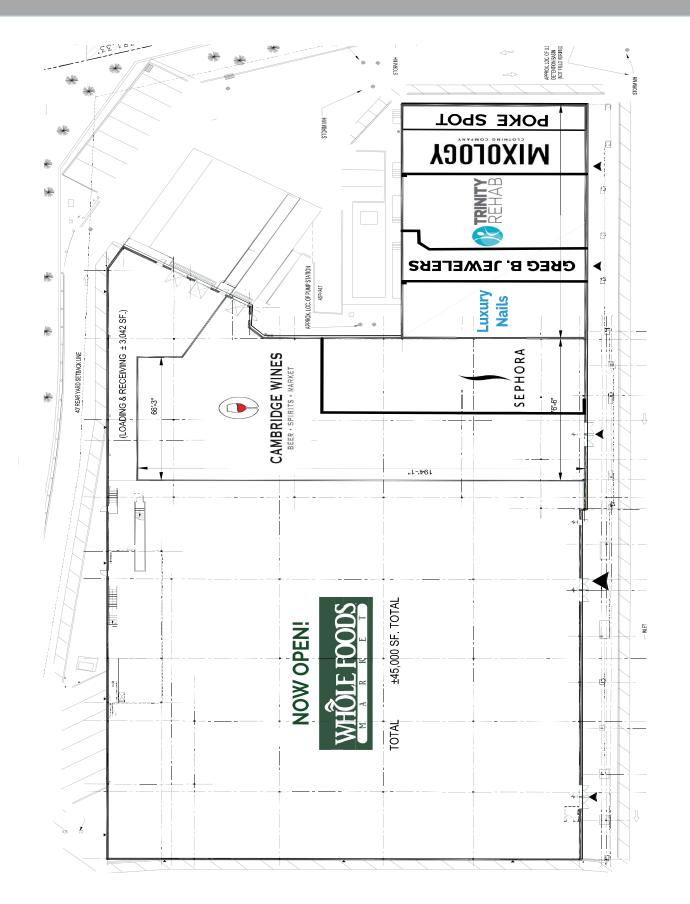

## **WOODCLIFF LAKE, NJ** 500 - 520 Chestnut Ridge Road POTENTIALLY AVAILABLE - 3,000 S.F.

## WOODCLIFF LAKE, NJ 500 - 520 Chestnut Ridge Road 3,000 S.F. - POTENTIALLY AVAILABLE

Join Cambridge Wines, Trinity Rehab, Greg B. Jewelers, Luxury Nails, Mixology Clothing Company and Sephora.

Neighboring tenants: Bath & Body Works, William Sonoma, Talbots, Victoria's Secret, Apple, Chico's, Banana Republic, Wegmans, Orange Theory & Starbucks