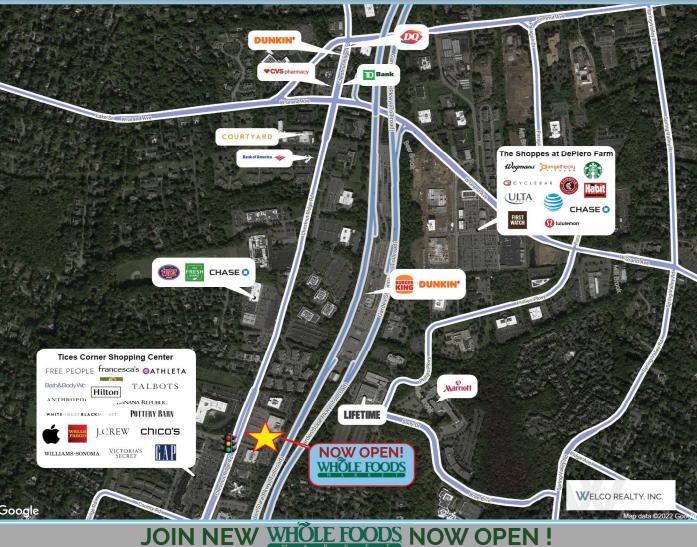

Across from Tices Corner Shopping Center. At a Signalized Intersection.

> 3 miles 5 miles 55,621 213,572 19,719 73,768 \$ 211,386 \$ 179,778 42.8 40.5