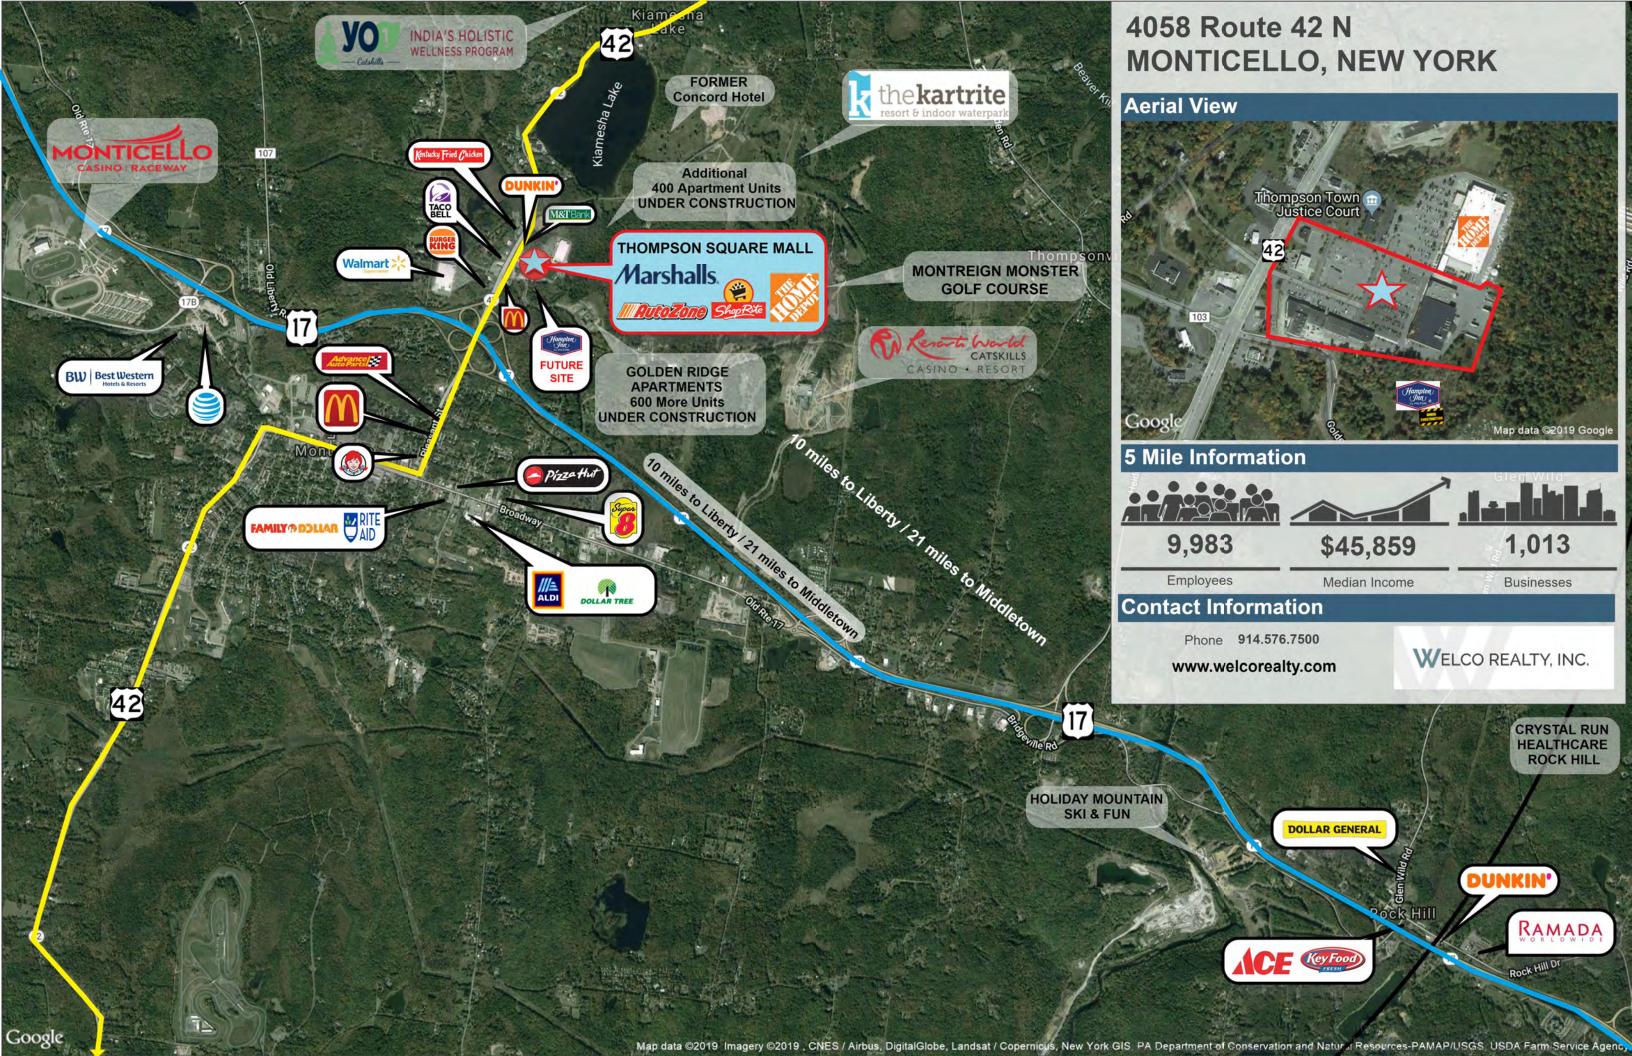

## 4058 Route 42 North - Monticello, New York 4058 Route 42 North

4388 Route 42 North | Sullivan County | Monticello, NY 12701

| Demographics      | 5 miles   | 10 miles  | 15 miles  |
|-------------------|-----------|-----------|-----------|
| Population        | 15,675    | 36,536    | 69,076    |
| Households        | 6,663     | 15,027    | 28,350    |
| Average HH Income | \$ 52,650 | \$ 63,119 | \$ 66,790 |
| Median Age        | 36.2      | 39.2      | 40.4      |