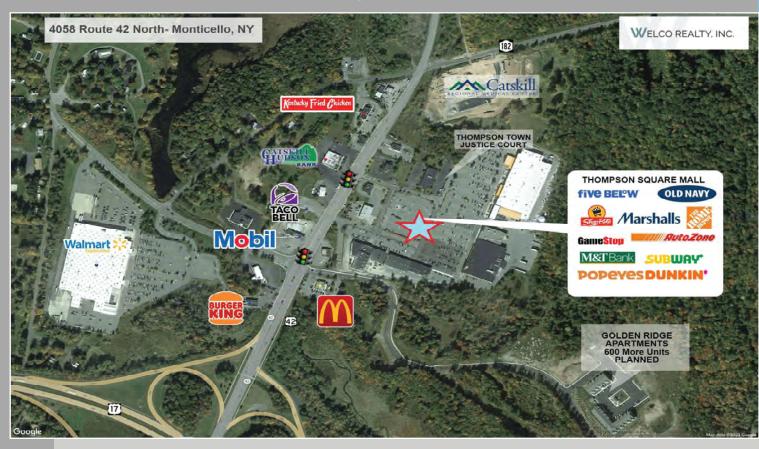

## 4058 Route 42 North - Monticello, New York 4058 Route 42 North

4388 Route 42 North | Sullivan County | Monticello, NY 12701

### AVAILABLE: Early 2025 - 2,000 s.f. (20' x 100')

New construction between new Starbuck's & Five Below. At the intersection of Route 17 & 42.

Join ShopRite, Home Depot, Old Navy, Marshalls, Auto Zone, Five Below, GameStop, & Subway.