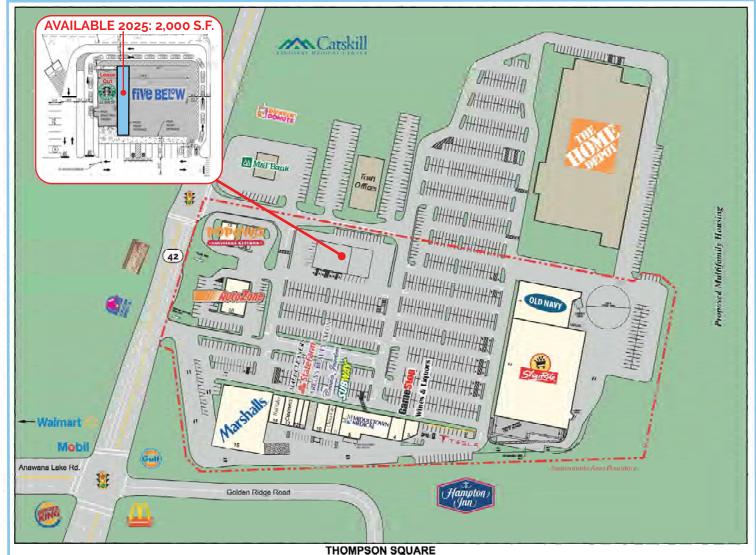

#### LEGEND

| Space # | Tenant               | s.f.   |
|---------|----------------------|--------|
| 1       | Old Navy             | 15,000 |
| 2       | ShopRite             | 54,300 |
| 3       | Kaz's Wine & Liquors | 3,100  |
| 4       | GameStop             | 2,400  |
| 5-7     | Middletown Medical   | 8,413  |
| 8       | Subway               | 1,458  |
| 9       | China City           | 1,500  |
| 10      | Crown Jewelers       | 2,178  |
| 11      | Arely's Beauty Salon | 958    |
| 12      | State Farm Insurance | 1,012  |

| Space # | Tenant        | s.f.   |
|---------|---------------|--------|
| 13      | Cleaners      | 2,000  |
| 14      | T Nails & Spa | 2,100  |
| 15-17   | Marshall's    | 21,000 |
| 18      | AutoZone      | 5,400  |
| 19      | Popeye's      | 2,400  |

| TOTAL S.F. |                        | 135,319 |
|------------|------------------------|---------|
| 22         | Starbucks - Lease Out  | 2,500   |
| 21         | Available - Early 2025 | 2,000   |
| 20         | Five Below             | 9,500   |

# **Thompson Square Mall Available Early 2025 - 2,000 sf**

### AVAILABLE: Early 2025 - 2,000 s.f. (20' x 100')

New construction between new Starbuck's & Five Below. At the intersection of Route 17 & 42.

Join ShopRite, Home Depot, Old Navy, Marshalls, Auto Zone, Five Below, GameStop, & Subway.