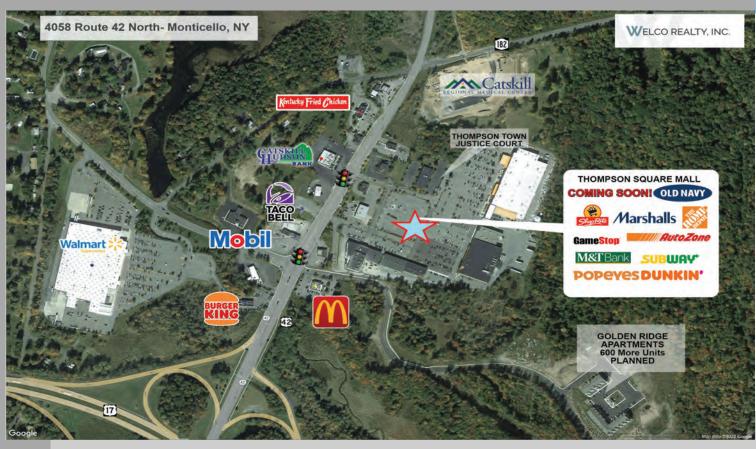

### 4058 Route 42 North - Monticello, New York 4058 Route 42 North

THOMPSON SQUARE 4388 Route 42 North | Sullivan County | Monticello, NY 12701

#### **AVAILABLE:**

Future Development: Stores from 1,500 s.f. - 16,000 s.f. (160' x 100') - DIVISIBLE At the intersection of Route 17 & 42.

Join ShopRite, Home Depot, Old Navy, Marshalls, Auto Zone, GameStop, & Subway.