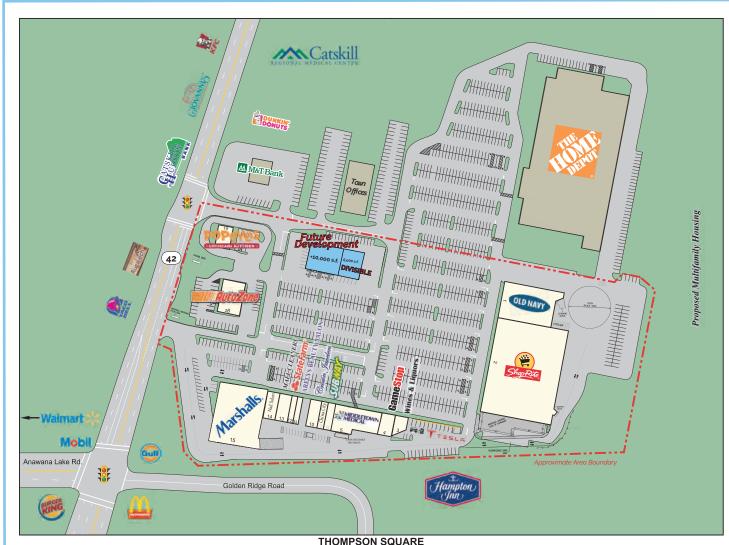

### LEGEND

| Space # | Tenant               | s.f.   |
|---------|----------------------|--------|
| 1       | Old Navy             | 15,000 |
| 2       | ShopRite             | 54,300 |
| 3       | Kaz's Wine & Liquors | 3,100  |
| 4       | GameStop             | 2,400  |
| 5 - 7   | Middletown Medical   | 8,413  |
| 8       | Subway               | 1,458  |
| 9       | China City           | 1,500  |
| 10      | Crown Jewelers       | 2,178  |
| 11      | Arely's Beauty Salon | 958    |
| 12      | State Farm Insurance | 1,012  |

| Space #    | Tenant        | s.f.    |
|------------|---------------|---------|
| 13         | Cleaners      | 2,000   |
| 14         | T Nails & Spa | 2,100   |
| 15-17      | Marshall's    | 21,000  |
| 18         | AutoZone      | 5,400   |
| 19         | Popeye's      | 2,400   |
| TOTAL S.F. |               | 123,219 |

| FUTURE DEVELOPMENTS                            |    |
|------------------------------------------------|----|
|                                                |    |
| Pad Site - Divisible - 160' x 100' = 16,000 s. | f. |
|                                                |    |

## Thompson Square Mall Up to 16,000 s.f. - DIVISIBLE

#### **AVAILABLE:**

Future Development: Stores from 1,500 s.f. - 16,000 s.f. (160' x 100') - DIVISIBLE At the intersection of Route 17 & 42.

Join ShopRite, Home Depot, Old Navy, Marshalls, Auto Zone, GameStop, & Subway.