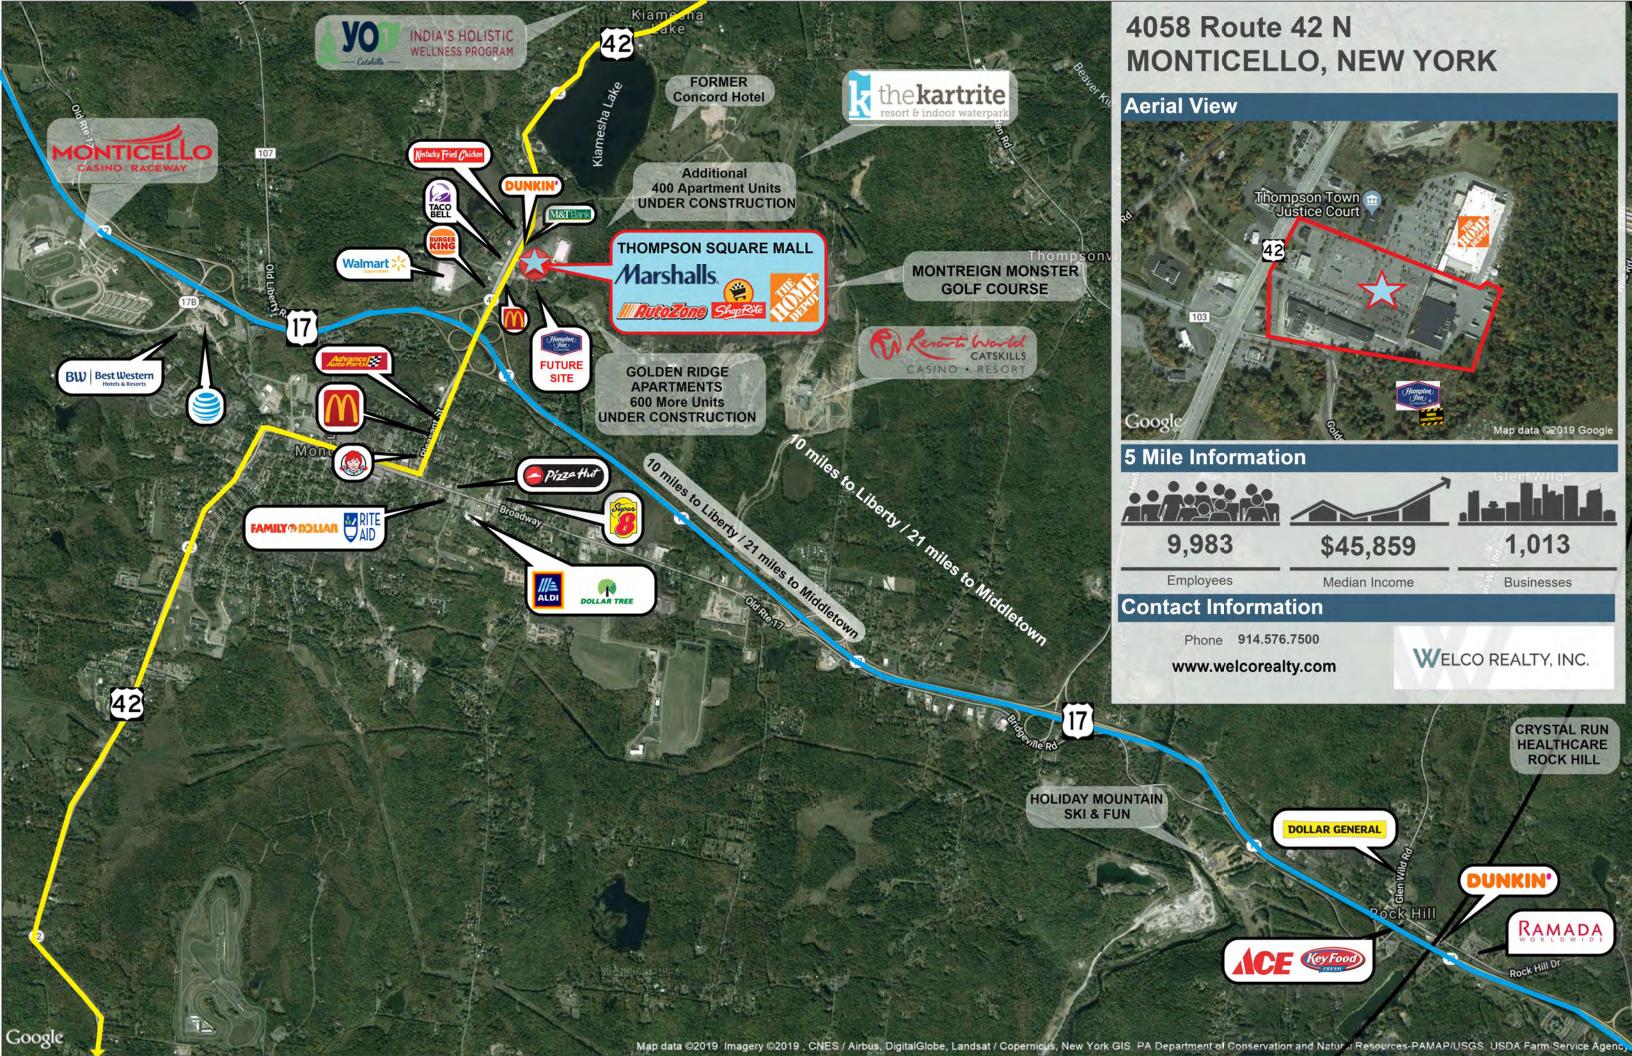

### 4058 Route 42 North - Monticello, New York 4058 Route 42 North

THOMPSON SQUARE 4388 Route 42 North | Sullivan County | Monticello, NY 12701

#### **AVAILABLE:**

Future Development: Stores from 1,500 s.f. - 16,000 s.f. (160' x 100') - DIVISIBLE At the intersection of Route 17 & 42.

Join ShopRite, Home Depot, Old Navy, Marshalls, Auto Zone, GameStop, & Subway.

| Demographics      | 5 miles   | 10 miles  | 15 miles  |
|-------------------|-----------|-----------|-----------|
| Population        | 15,675    | 36,536    | 69,076    |
| Households        | 6,663     | 15,027    | 28,350    |
| Average HH Income | \$ 52,650 | \$ 63,119 | \$ 66,790 |
| Median Age        | 36.2      | 39.2      | 40.4      |