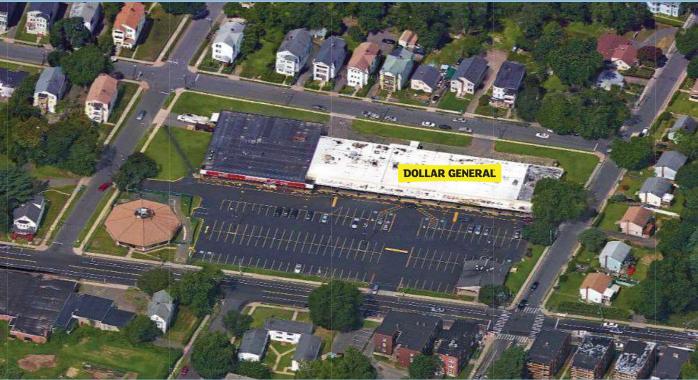

## Hartford, Connecticut - 259 Barbour Street

| Available: 13,200 s.f. +/- on 3 |                |  |
|---------------------------------|----------------|--|
| Parking:                        | On site        |  |
| Co-Tenants:                     | Dollar Gener   |  |
|                                 | local pizzeria |  |
| Traffic:                        | 5,000 cars A   |  |
|                                 |                |  |

Neighborhood shopping center in North end of Hartford in Hartford County. Ideal for laundromat, healthcare group, car/auto use, butcher, bakery or fruit and vegetable grocer.

> Demographics Population Average HH Income Median Age