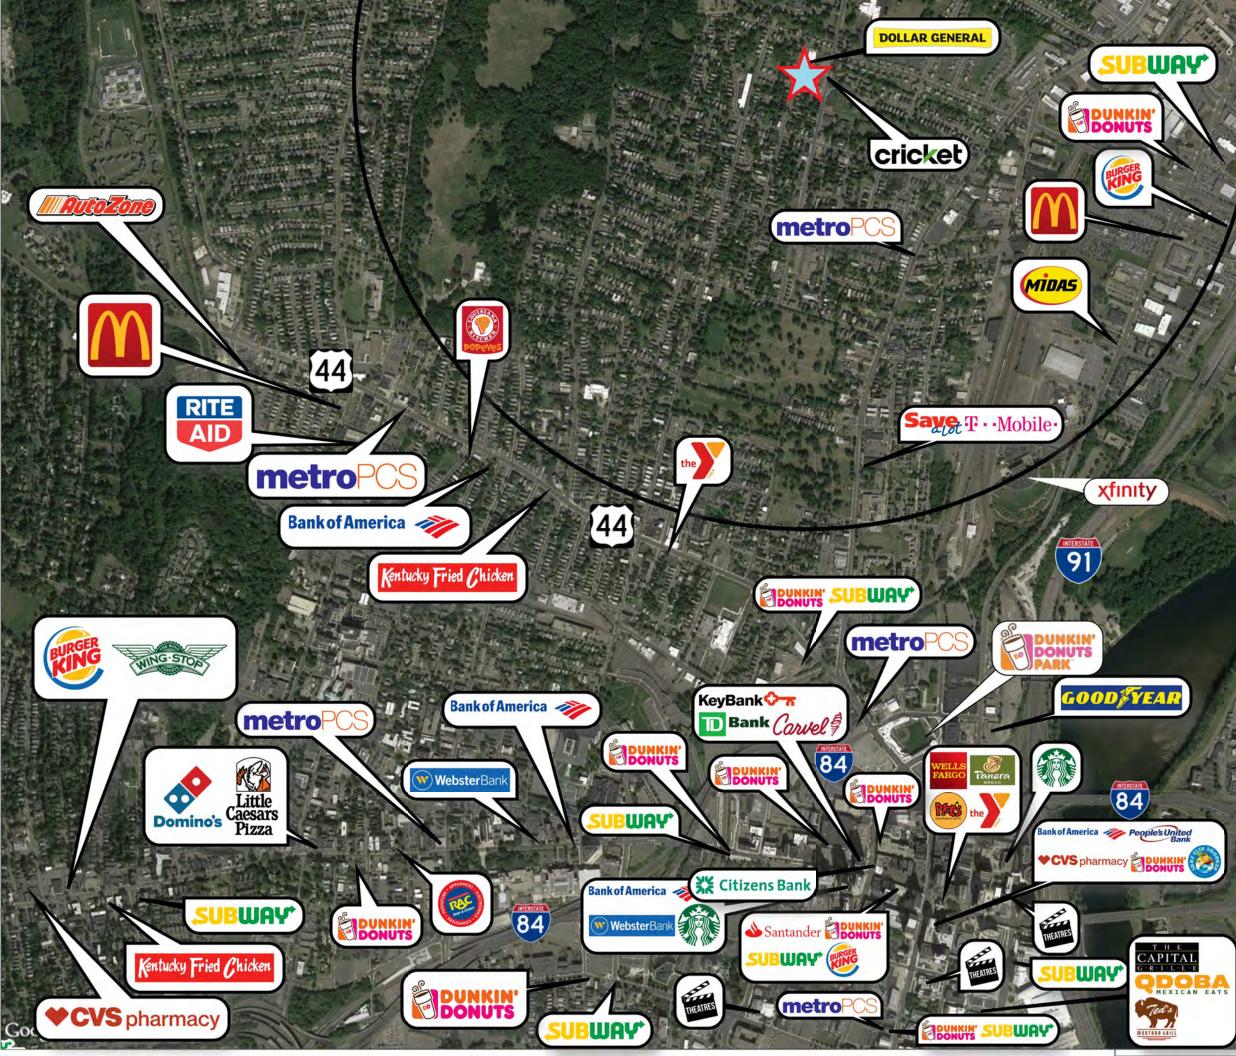

Neighborhood shopping center in North end of Hartford in Hartford County. Ideal for laundromat, healthcare group, car/auto use, butcher, bakery or fruit and vegetable grocer.

> Demographics Population Average HH Income Median Age

## ral, Bank of America, Hartford Library & a. ADT

| 1 miles   | 3 miles   | 5 miles   |
|-----------|-----------|-----------|
| 18,640    | 119,175   | 249,743   |
| \$ 41,863 | \$ 65,940 | \$ 80,068 |
| 28.8      | 32.5      | 34.3      |
|           |           |           |