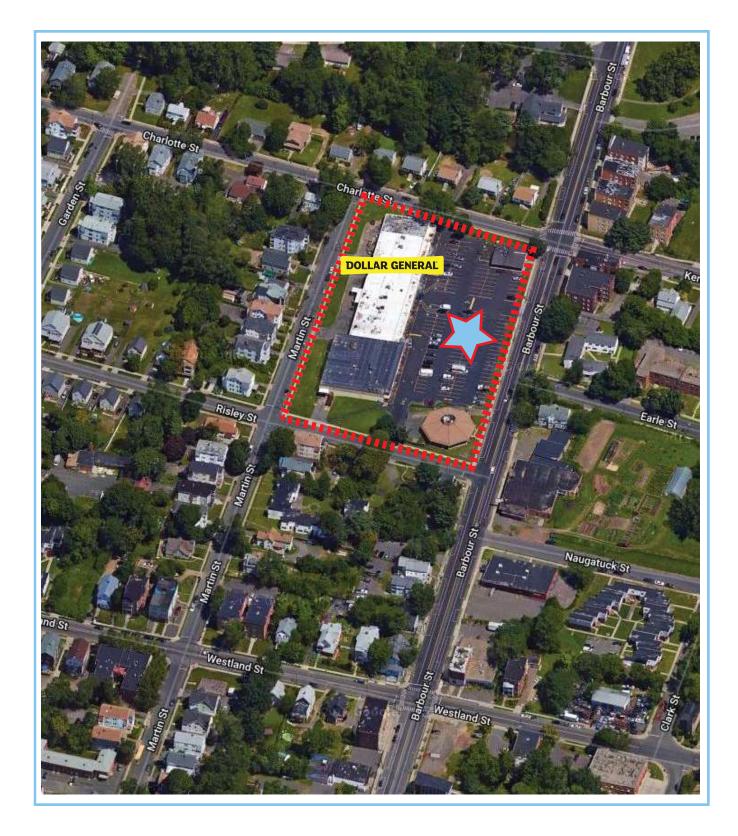

## Hartford, Connecticut - 259 Barbour Street

| Available: 13,200 s.f. +/- on 3 |                |  |
|---------------------------------|----------------|--|
| Parking:                        | On site        |  |
| Co-Tenants:                     | Dollar Gener   |  |
|                                 | local pizzeria |  |
| Traffic:                        | 5,000 cars A   |  |
|                                 |                |  |

Neighborhood shopping center in North end of Hartford in Hartford County. Ideal for laundromat, healthcare group, car/auto use, butcher, bakery or fruit and vegetable grocer.

> Demographics Population Average HH Income Median Age

## Hartford, Connecticut 259 Barbour Street

plus acres