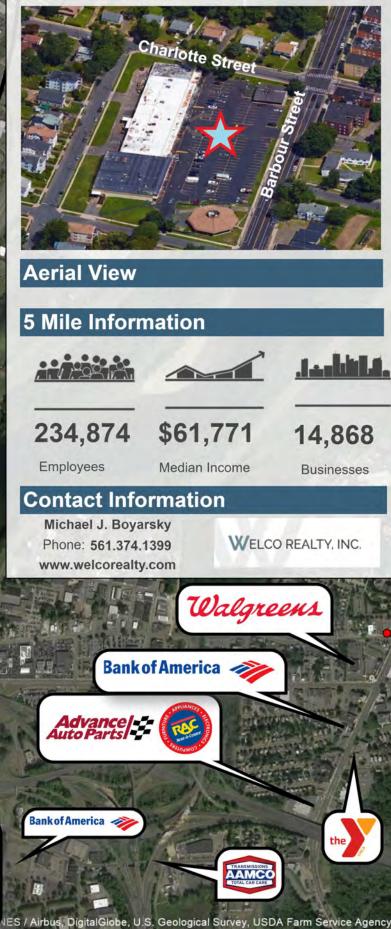

## ral, Bank of America, Hartford Library & a. ADT

| 1 miles   | 3 miles   | 5 miles   |
|-----------|-----------|-----------|
| 18,640    | 119,175   | 249,743   |
| \$ 41,863 | \$ 65,940 | \$ 80,068 |
| 28.8      | 32.5      | 34.3      |
|           |           |           |