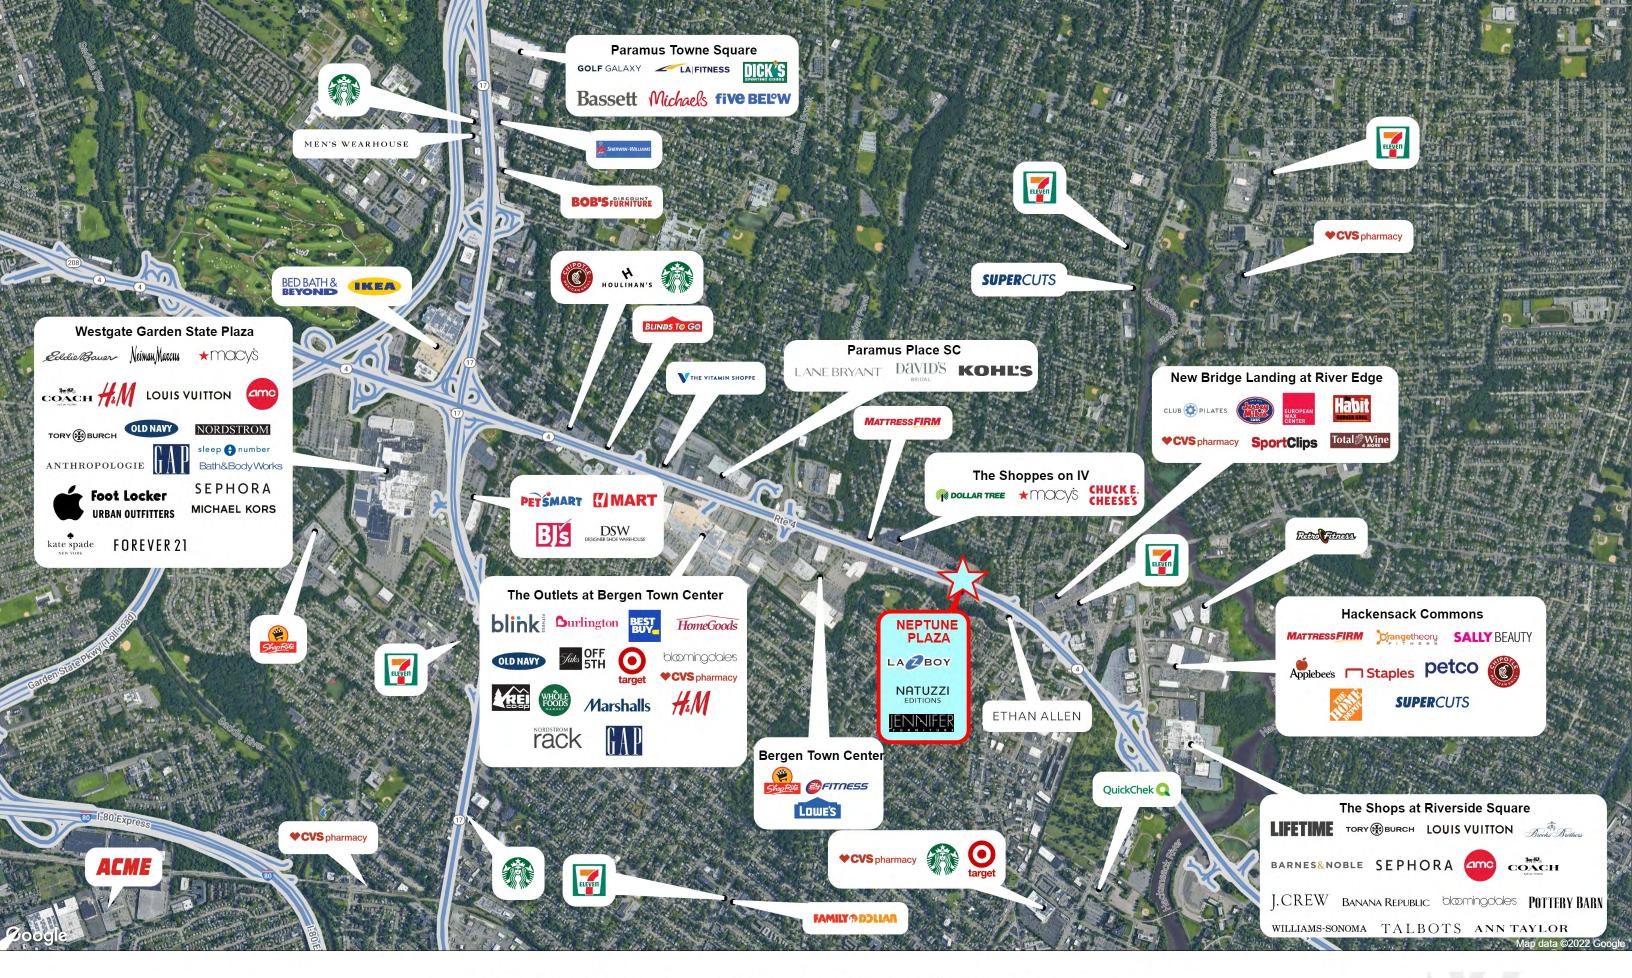

## **PRIME CORNER LOCATION - RT. 4**

End Cap Available Within 60 Days: 4,071 s.f.

- 4,071 s.f. End Cap Available Within 60 days.
- High traffic, great access & great visibility.
- Excellent parking & pylon signage.
- AADT 154,000 cars daily
- Join La-Z-Boy, Jennifer Furniture, &Natuzzi Editions
- Neighboring Tenants are: Ikea, Lowe's, Saks Off 5th, Ethan Allen, Toys R Us, Macy's, Total Wine, Target, Kohl's, Old Navy, Pier 1 Imports, Tuesday Morning & David's Bridal.
- Near The Outlets at Bergen Town Center, Paramus Place SC
  & The Shops at Riverside.