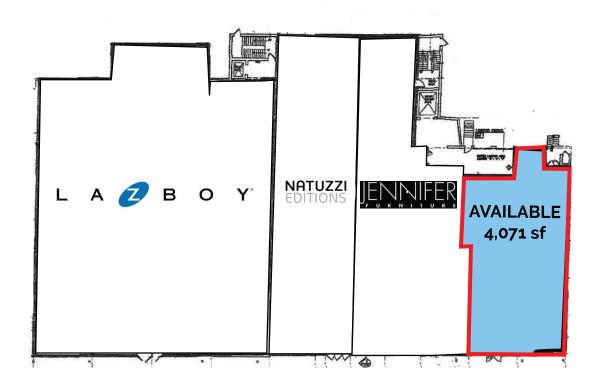

## **PRIME CORNER LOCATION - RT. 4**

End Cap Available Within 60 Days: 4,071 s.f.

- 4,071 s.f. End Cap Available Within 60 days.
- High traffic, great access & great visibility.
- Excellent parking & pylon signage.
- AADT 154,000 cars daily
- Join La-Z-Boy, Jennifer Furniture, &Natuzzi Editions
- Neighboring Tenants are: Ikea, Lowe's, Saks Off 5th, Ethan Allen, Toys R Us, Macy's, Total Wine, Target, Kohl's, Old Navy, Pier 1 Imports, Tuesday Morning & David's Bridal.
- Near The Outlets at Bergen Town Center, Paramus Place SC
  & The Shops at Riverside.