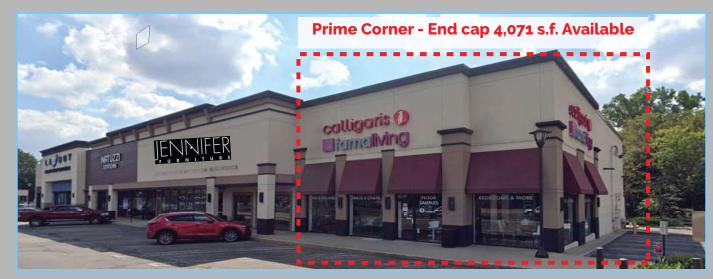

## **PRIME CORNER LOCATION - RT. 4**

End Cap Available Within 60 Days: 4,071 s.f.

- 4,071 s.f. End Cap Available Within 60 days.
- High traffic, great access & great visibility.
- Excellent parking & pylon signage.
- AADT 154,000 cars daily
- Join La-Z-Boy, Jennifer Furniture, &Natuzzi Editions
- Neighboring Tenants are: Ikea, Lowe's, Saks Off 5th, Ethan Allen, Toys R Us, Macy's, Total Wine, Target, Kohl's, Old Navy, Pier 1 Imports, Tuesday Morning & David's Bridal.
- Near The Outlets at Bergen Town Center, Paramus Place SC
  & The Shops at Riverside.