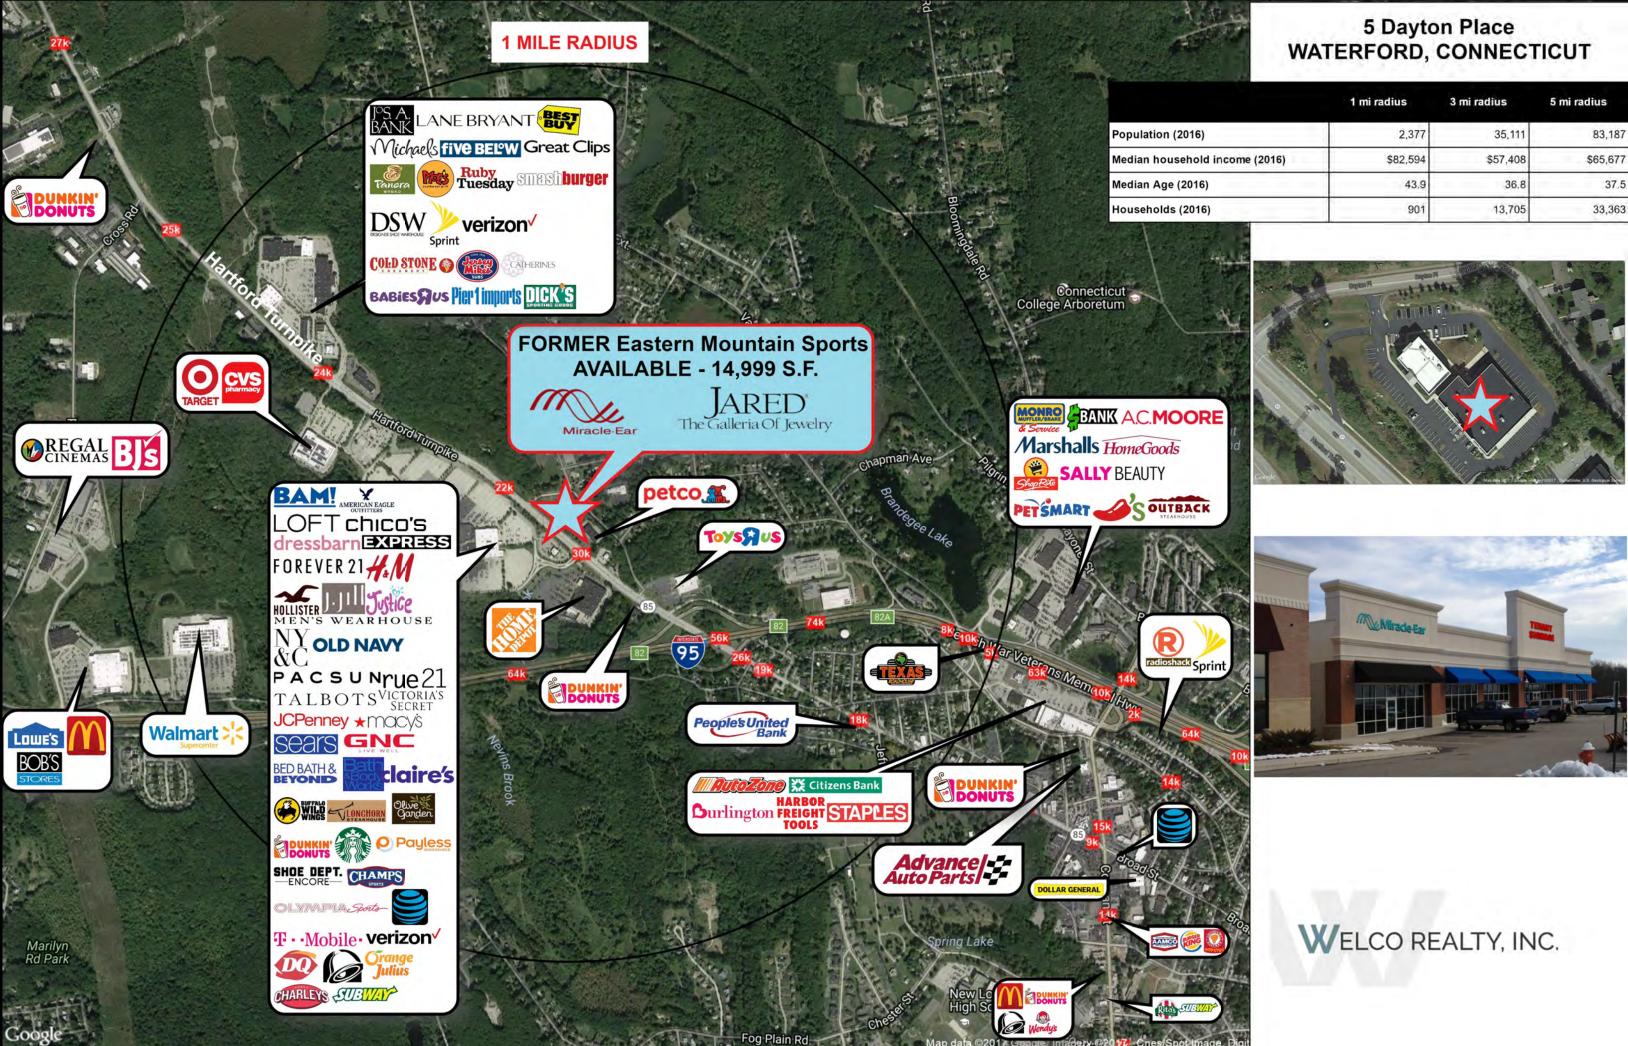

## WATERFORD, CONNECTICUT **5 Dayton Place** 14,999 sf Available!

Located directly across from Crystal Mall.

Join neighboring retailers: JC Penney, Dressbarn, Old Navy, Men's Wearhouse, Macy's, Bed Bath & Beyond & more!

14,999 SF former EMS available in Waterford, Connecticut

Great access & visibility!

|                   | 1 mi radius | 3 mi radius | 5 mi radius |
|-------------------|-------------|-------------|-------------|
| 6)                | 2,377       | 35,111      | 83,187      |
| old income (2016) | \$82,594    | \$57,408    | \$65,677    |
| 16)               | 43.9        | 36.8        | 37.5        |
| 16)               | 901         | 13,705      | 33,363      |