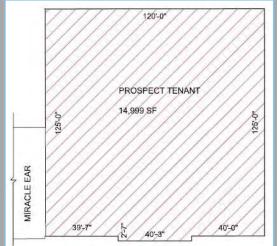

## Waterford, Connecticut - 14,999 sf Available

Former Eastern Mountain Sports available!

14,999 SF former EMS available in Waterford, Connecticut

Great access & visibility!

|                   | 1 mi radius | 3 mi radius | 5 mi radius |
|-------------------|-------------|-------------|-------------|
| 6)                | 2,377       | 35,111      | 83,187      |
| old income (2016) | \$82,594    | \$57,408    | \$65,677    |
| 16)               | 43.9        | 36.8        | 37.5        |
| 16)               | 901         | 13,705      | 33,363      |