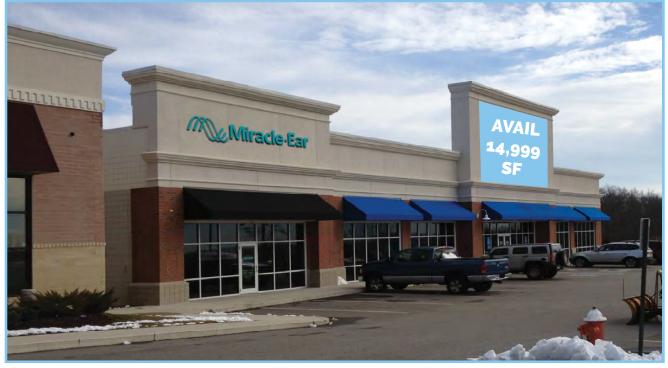

## Waterford, Connecticut - 14,999 sf Available

Former Eastern Mountain Sports available!

## WATERFORD, CONNECTICUT **5 Dayton Place** 14,999 sf Available!

Located directly across from Crystal Mall.

Join neighboring retailers: JC Penney, Dressbarn, Old Navy, Men's Wearhouse, Macy's, Bed Bath & Beyond & more!

14,999 SF former EMS available in Waterford, Connecticut

Great access & visibility!

|                   | 1 mi radius | 3 mi radius | 5 mi radius |
|-------------------|-------------|-------------|-------------|
| 6)                | 2,377       | 35,111      | 83,187      |
| old income (2016) | \$82,594    | \$57,408    | \$65,677    |
| 16)               | 43.9        | 36.8        | 37.5        |
| 16)               | 901         | 13,705      | 33,363      |