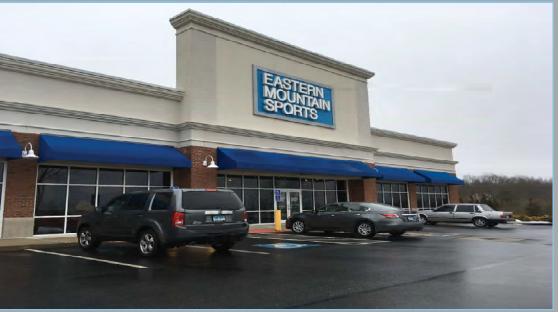

## Waterford, Connecticut - 14,999 sf Available

Former Eastern Mountain Sports available!

14,999 SF former EMS available in Waterford, Connecticut

Great access & visibility!

|                   | 1 mi radius | 3 mi radius | 5 mi radius |
|-------------------|-------------|-------------|-------------|
| 6)                | 2,377       | 35,111      | 83,187      |
| old income (2016) | \$82,594    | \$57,408    | \$65,677    |
| 16)               | 43.9        | 36.8        | 37.5        |
| 16)               | 901         | 13,705      | 33,363      |