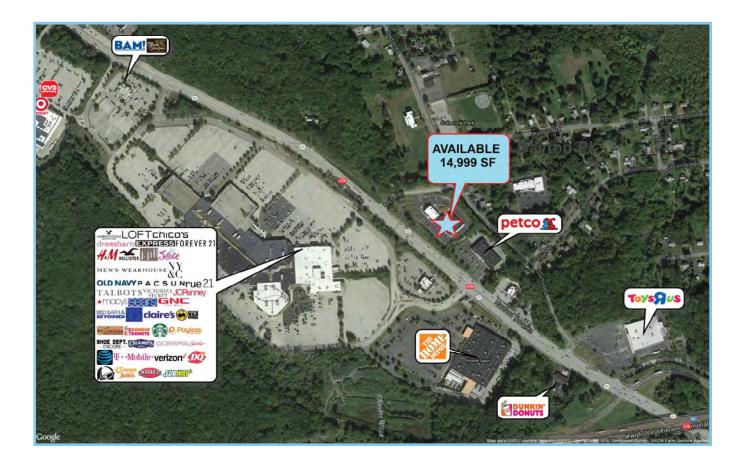

## WATERFORD, CONNECTICUT **5 Dayton Place** 14,999 sf Available!

Located directly across from Crystal Mall.

Join neighboring retailers: JC Penney, Dressbarn, Old Navy, Men's Wearhouse, Macy's, Bed Bath & Beyond & more!

14,999 SF former EMS available in Waterford, Connecticut

Great access & visibility!

|                   | 1 mi radius | 3 mi radius | 5 mi radius |
|-------------------|-------------|-------------|-------------|
| 6)                | 2,377       | 35,111      | 83,187      |
| old income (2016) | \$82,594    | \$57,408    | \$65,677    |
| 16)               | 43.9        | 36.8        | 37.5        |
| 16)               | 901         | 13,705      | 33,363      |