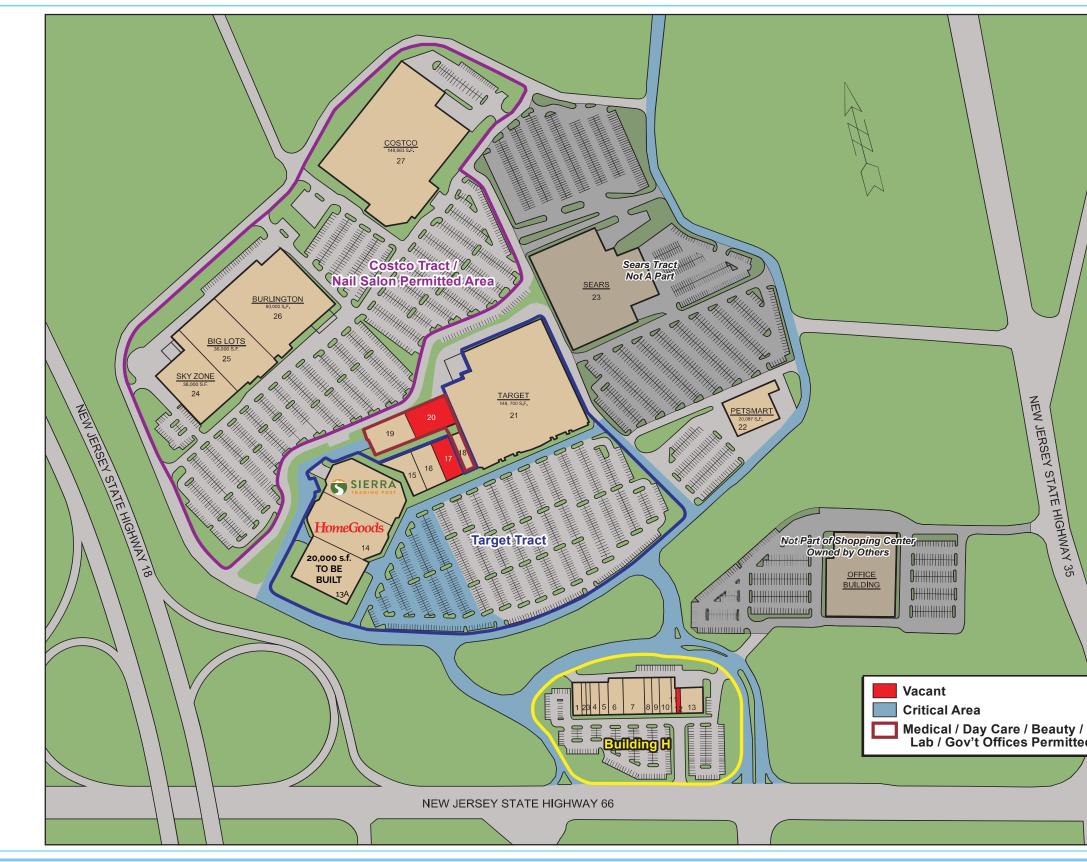

### TENANT LIST

|                      | 3<br>4<br>5<br>6<br>7<br>8<br>9<br>10<br>11<br>12<br>13<br>13<br>14<br>15<br>16<br>17<br>18<br>19<br>20<br>21<br>22                                                                        | PETSMART<br>SEARS                                       | 3,500 S.F.<br>1,725 S.F.<br>1,627 S.F.<br>3,500 S.F.<br>3,434 S.F.<br>6,450 S.F.<br>9,088 S.F.<br>3,175 S.F.<br>2,277 S.F.<br>5,120 S.F.<br>1,795 S.F.<br>1,700 S.F.<br>6,314 S.F.<br>20,000 S.F.<br>X 43,000 S.F.<br>13,400 S.F.<br>18,531 S.F. |  |  |
|----------------------|--------------------------------------------------------------------------------------------------------------------------------------------------------------------------------------------|---------------------------------------------------------|--------------------------------------------------------------------------------------------------------------------------------------------------------------------------------------------------------------------------------------------------|--|--|
|                      | 25                                                                                                                                                                                         | BACK RETAIL STRIP<br>SKY ZONE<br>BIG LOTS<br>BURLINGTON | 38,000 S.F.<br>41,952 S.F.<br>80,000 S.F.                                                                                                                                                                                                        |  |  |
|                      | 27                                                                                                                                                                                         | COSTCO                                                  | 148,663 S.F.                                                                                                                                                                                                                                     |  |  |
|                      | * Space # 17 - 16,846 s.f. grade level<br>Space # 20 - 18,333 s.f. upper level retail<br>with escalator & elevator.<br>Can be combined for a total of 35,179 s.f. or<br>leased separately. |                                                         |                                                                                                                                                                                                                                                  |  |  |
| / Nails /<br>ed Area |                                                                                                                                                                                            |                                                         |                                                                                                                                                                                                                                                  |  |  |
|                      |                                                                                                                                                                                            |                                                         |                                                                                                                                                                                                                                                  |  |  |