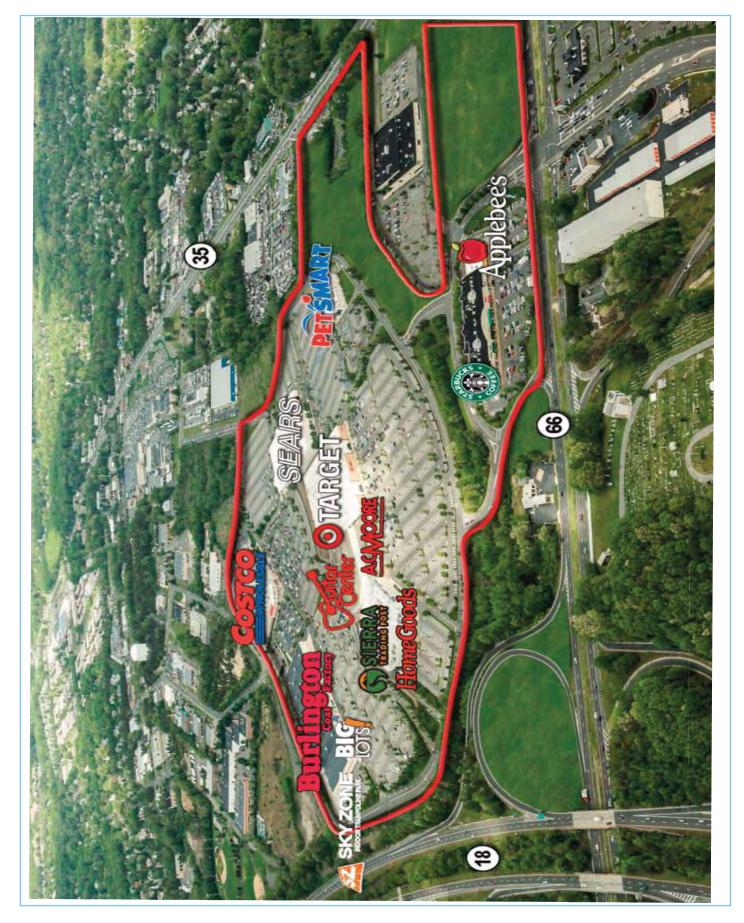

# **OCEAN TOWNSHIP, NJ** Seaview Square Shopping Center V Route 66, Route 35 & Route 18

Available: 1,700 - 35,179 s.f. (2 Level Space with Escalator & Elevator) Seaview Square Shopping Center consists of approximately 1.1 million s.f. of retail space located at the junction of the region's three major routes (18, 65 & 35) in Oean Township, Monmouth County, New Jersey.

# Seaview Square Shopping Center Ocean Township, NJ - Route 35, Route 66 & Route 18

WELCO REALTY, INC. 1 2525 Palmer Avenue, New Rochelle, NY 10801 1 Tel: (914) 576-7500 1 Contact: jwelkis@welcorealty.com 1 www.welcorealty.com