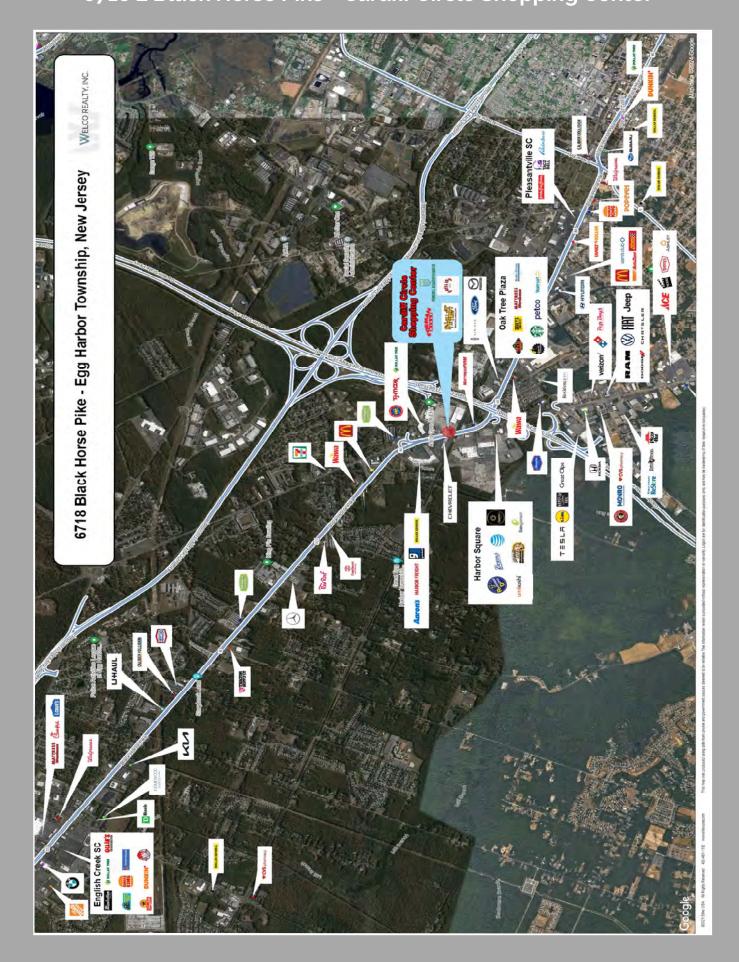

## Egg Harbor Township, New Jersey 6718 E Black Horse Pike - Cardiff Circle Shopping Center

## Egg Harbor Township, NJ

VARIOUS SIZES AVAILABLE: 2,000 - 60,667 s.f.

Join Principle Academy Charter School, Forman Mills, Atilis Gym & Spirit Halloween.

Join other major retailers on Black Horse Pike, such as TJMaxx, Harbor Freight, Boscov's, Wawa, Walmart, Planet Fitness, Petco, Sam's Club, Starbuck's, Hand & Stone, Mattress Firm & Texas Roadhouse.