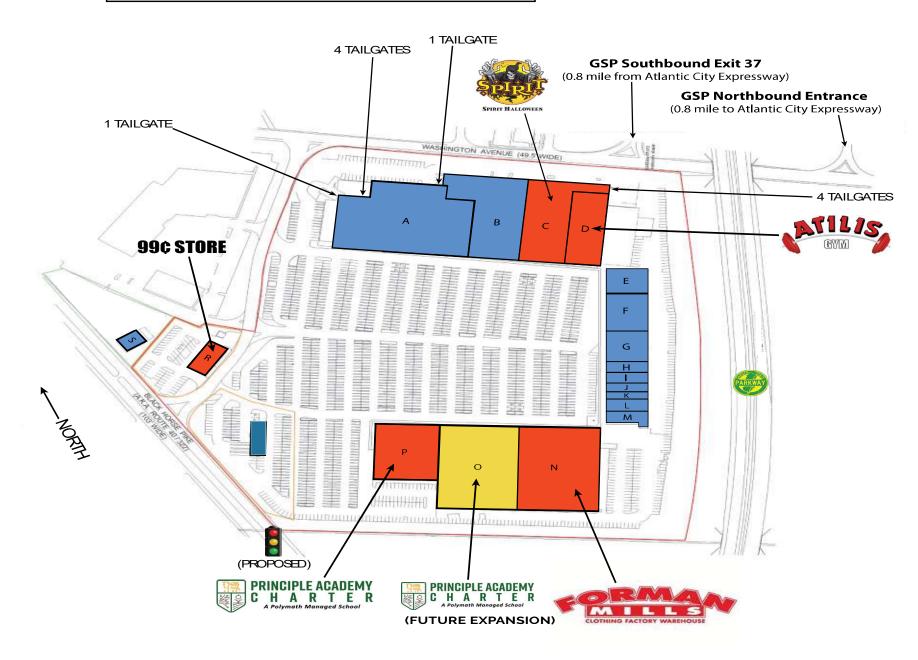

## **CARDIFF CENTER**

| UNIT                                        | TENANT                           | AREA        | DIMENSIONS        |
|---------------------------------------------|----------------------------------|-------------|-------------------|
| OINII                                       | IENANI                           | AKEA        | DIMENSIONS        |
| Α                                           | AVAILABLE (DIVISIBLE/EXPANDABLE) | ± 60,667 SF | 350' x 170' (IRR) |
| В                                           | AVAILABLE (DIVISIBLE/EXPANDABLE) | ± 37,500 SF | 143' x 262' (IRR) |
| С                                           | SPIRIT HALLOWEEN (WAREHOUSE)     | ± 30,500 SF | 116' x 262'       |
| D                                           | ATILIS GYM                       | ± 19,436 SF | 83' x 235'        |
| E-M                                         | AVAILABLE (DIVISIBLE)            | ± 50,000 SF | 500' x 100'       |
| Ν                                           | FORMAN MILLS                     | ± 51,783 SF | 186' x 270'       |
| 0                                           | PRINCIPLE ACADEMY CHARTER SCHOOL | ± 51,000 SF | 200' x 255'       |
| Р                                           | PRINCIPLE ACADEMY CHARTER SCHOOL | ± 27,000 SF | 155' x 175'       |
| Q                                           | AVAILABLE                        | ± 3,583 SF  | 104' x 34'        |
| R                                           | 99¢ STORE                        | ± 4,500 SF  | 90' x 50'         |
| S                                           | AVAILABLE                        | PAD         | 55' x 44"         |
| *Adjacent available spaces can be combined. |                                  |             |                   |