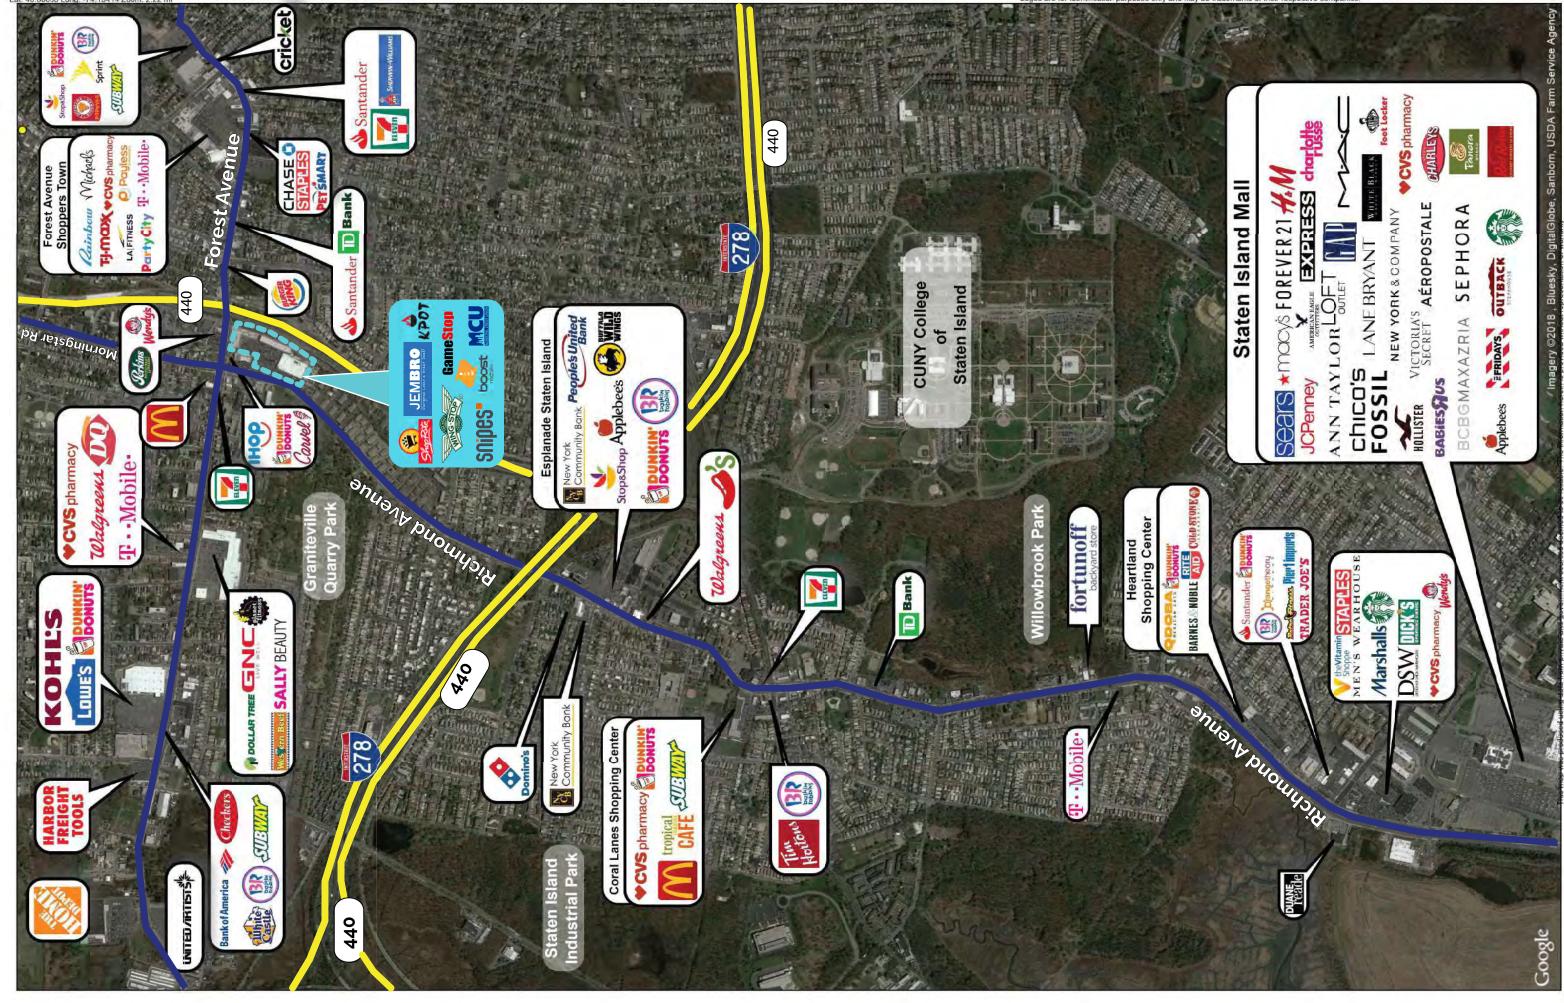

## **TRIPLE A LOCATION**

Access from two of three biggest shopping streets on Staten Island! At the corner of Richmond & Forest Avenues, with exit onto Highway 440.

Excellent anchor - one of the highest grossing supermarkets in all the boroughs! Join ShopRite, Jembro, Wing Stop, K Pot Korean BBQ, Suits, Game Stop, Snipes & Boost Mobile.

## JOIN THESE NEIGHBORING RETAILERS:

|    | Tenant         | SF     |        | Tenant                 | SF     |
|----|----------------|--------|--------|------------------------|--------|
|    | ShopRite       | 61,063 | 5      | Pizzeria               | 1,724  |
| B1 | Liquor Store   | 8,358  | 5<br>C | MCU                    | 2,056  |
| B2 | Rent-A-Center  | 2,156  | S      | Forest Avenue Menswear | 2,850  |
| B3 | Akira Ramen    | 1,950  | C4     | Game Stop              | 1,500  |
| B4 | Cigar Shop     | 1,625  | C5     | Wing Stop              | 1,456  |
| B5 | Boost Mobile   | 1,040  | 90     | 99c City               | 11,921 |
| B6 | FedEx          | 2,676  | C7     | JEMBRO                 | 7,810  |
| В7 | AVAILABLE      | 1,354  | C8     | K Pot Korean BBQ       | 6,050  |
| B8 | Paris Baguette | 3,250  | රි     | Snipes                 | 4,000  |
| Bg | UFT            | 2,600  |        |                        |        |
|    | ģ              | 4      |        | Richmond Avenue        |        |