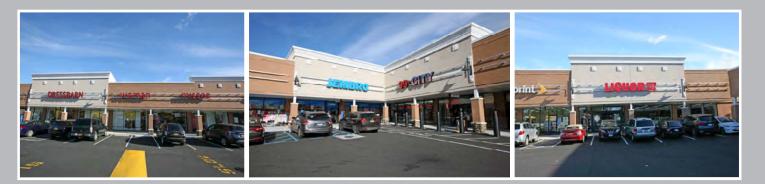

## **TRIPLE A LOCATION**

Access from two of three biggest shopping streets on Staten Island! At the corner of Richmond & Forest Avenues, with exit onto Highway 440.

Excellent anchor - one of the highest grossing supermarkets in all the boroughs! Join ShopRite, Jembro, Wing Stop, K Pot Korean BBQ, Suits, Game Stop, Snipes & Boost Mobile.

## JOIN THESE NEIGHBORING RETAILERS:

|    | Tenant         | SF     |        | Tenant                 | SF     |
|----|----------------|--------|--------|------------------------|--------|
|    | ShopRite       | 61,063 | 5      | Pizzeria               | 1,724  |
| B1 | Liquor Store   | 8,358  | 5<br>C | MCU                    | 2,056  |
| B2 | Rent-A-Center  | 2,156  | S      | Forest Avenue Menswear | 2,850  |
| B3 | Akira Ramen    | 1,950  | C4     | Game Stop              | 1,500  |
| B4 | Cigar Shop     | 1,625  | C5     | Wing Stop              | 1,456  |
| B5 | Boost Mobile   | 1,040  | 90     | 99c City               | 11,921 |
| B6 | FedEx          | 2,676  | C7     | JEMBRO                 | 7,810  |
| В7 | AVAILABLE      | 1,354  | C8     | K Pot Korean BBQ       | 6,050  |
| B8 | Paris Baguette | 3,250  | රි     | Snipes                 | 4,000  |
| Bg | UFT            | 2,600  |        |                        |        |
|    | ģ              | 4      |        | Richmond Avenue        |        |