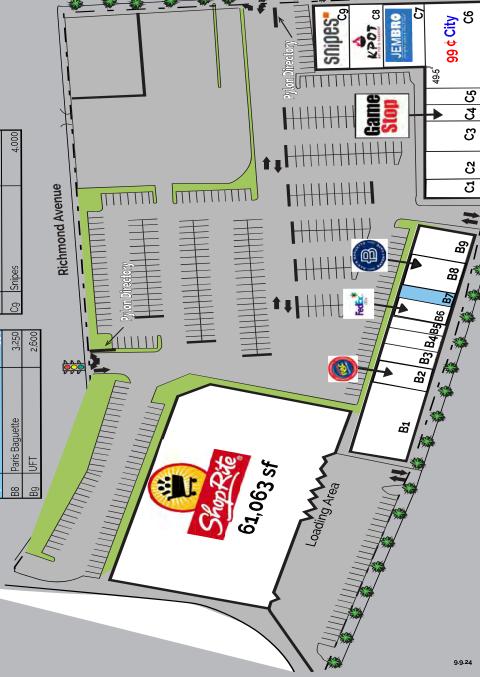

## JOIN THESE NEIGHBORING RETAILERS:

|    | Tenant         | SF     |        | Tenant                 | SF     |
|----|----------------|--------|--------|------------------------|--------|
|    | ShopRite       | 61,063 | 5      | Pizzeria               | 1,724  |
| B1 | Liquor Store   | 8,358  | 5<br>C | MCU                    | 2,056  |
| B2 | Rent-A-Center  | 2,156  | S      | Forest Avenue Menswear | 2,850  |
| B3 | Akira Ramen    | 1,950  | C4     | Game Stop              | 1,500  |
| B4 | Cigar Shop     | 1,625  | C5     | Wing Stop              | 1,456  |
| B5 | Boost Mobile   | 1,040  | 90     | 99c City               | 11,921 |
| B6 | FedEx          | 2,676  | C7     | JEMBRO                 | 7,810  |
| В7 | AVAILABLE      | 1,354  | C8     | K Pot Korean BBQ       | 6,050  |
| B8 | Paris Baguette | 3,250  | රි     | Snipes                 | 4,000  |
| Bg | UFT            | 2,600  |        |                        |        |
|    | ģ              | 4      |        | Richmond Avenue        |        |

**Forest Avenue** 