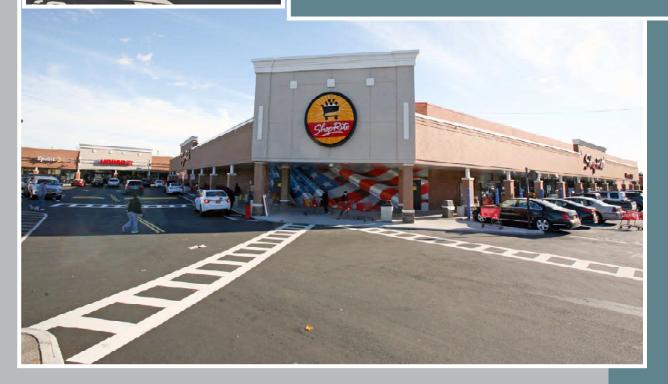

## **TRIPLE A LOCATION**

Access from two of three biggest shopping streets on Staten Island! At the corner of Richmond & Forest Avenues, with exit onto Highway 440.

Excellent anchor - one of the highest grossing supermarkets in all the boroughs! Join ShopRite, Jembro, Wing Stop, K Pot Korean BBQ, Suits, Game Stop, Snipes & Boost Mobile.