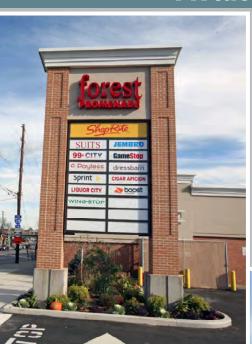

## **TRIPLE A LOCATION**

Access from two of three biggest shopping streets on Staten Island! At the corner of Richmond & Forest Avenues, with exit onto Highway 440.

Excellent anchor - one of the highest grossing supermarkets in all the boroughs! Join ShopRite, Jembro, Wing Stop, K Pot Korean BBQ, Suits, Game Stop, Snipes & Boost Mobile.

## JOIN THESE NEIGHBORING RETAILERS:

|    | Tenant         | SF     |        | Tenant                 | SF     |
|----|----------------|--------|--------|------------------------|--------|
|    | ShopRite       | 61,063 | 5      | Pizzeria               | 1,724  |
| B1 | Liquor Store   | 8,358  | 5<br>C | MCU                    | 2,056  |
| B2 | Rent-A-Center  | 2,156  | S      | Forest Avenue Menswear | 2,850  |
| B3 | Akira Ramen    | 1,950  | C4     | Game Stop              | 1,500  |
| B4 | Cigar Shop     | 1,625  | C5     | Wing Stop              | 1,456  |
| B5 | Boost Mobile   | 1,040  | 90     | 99c City               | 11,921 |
| B6 | FedEx          | 2,676  | C7     | JEMBRO                 | 7,810  |
| В7 | AVAILABLE      | 1,354  | C8     | K Pot Korean BBQ       | 6,050  |
| B8 | Paris Baguette | 3,250  | රි     | Snipes                 | 4,000  |
| Bg | UFT            | 2,600  |        |                        |        |
|    | ģ              | 4      |        | Richmond Avenue        |        |