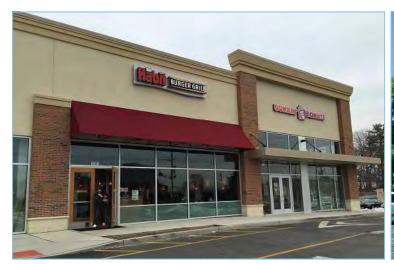

## River Edge, New Jersey

New Bridge Landing - Rt. 4 & Main St.

One Store Available - 2,785 s.f.

Available:

One store available - 2,785 s.f. (INFO AVAILABLE UPON REQUEST)

Adjoining Tenants:

Total Wine, CVS, The Habit Burger Grill, FedEx, Massage Envy, European Wax Center, HearUSA /HEARx, Club Pilates, Dunkin Donuts, Jersey Mike's, The Joint & Sport Clips