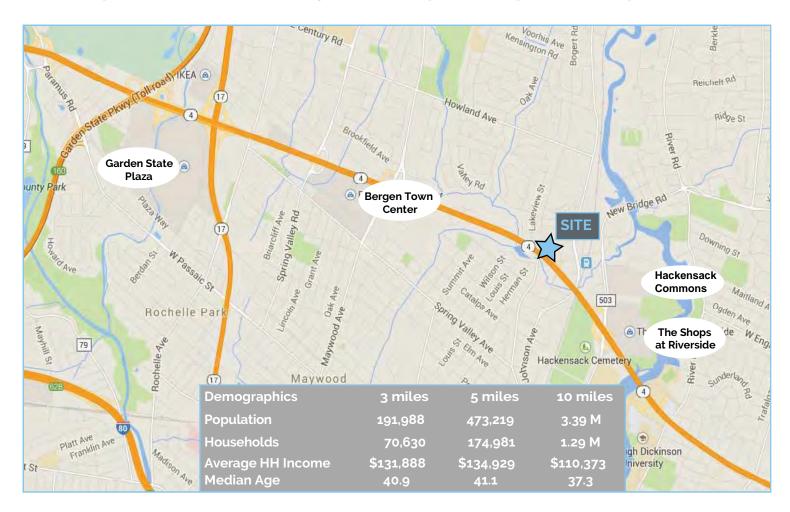

## River Edge (Paramus), New Jersey - New Bridge Landing at River Edge

Join Bergen Mall, Paramus Place, Garden State Plaza, The Shops at Riverside & Hackensack Commons.

## River Edge, New Jersey

New Bridge Landing - Rt. 4 & Main St.

One Store Available - 2,785 s.f.

Available:

One store available - 2,785 s.f. (INFO AVAILABLE UPON REQUEST)

Adjoining Tenants:

Total Wine, CVS, The Habit Burger Grill, FedEx, Massage Envy, European Wax Center, HearUSA /HEARx, Club Pilates, Dunkin Donuts, Jersey Mike's, The Joint & Sport Clips