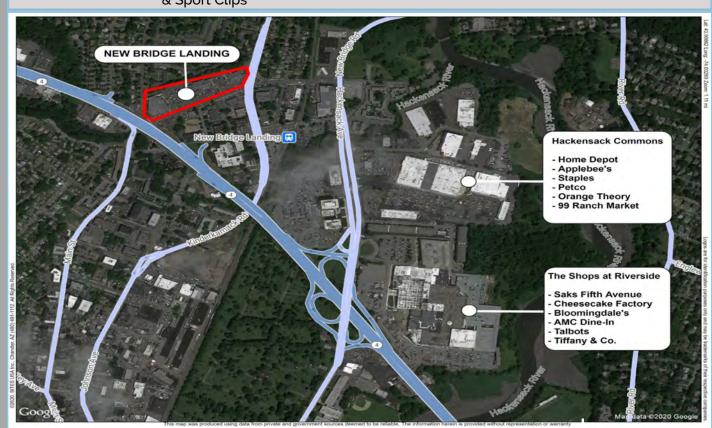

## River Edge (Paramus), New Jersey - New Bridge Landing at River Edge

Join Bergen Mall, Paramus Place, Garden State Plaza, The Shops at Riverside & Hackensack Commons.