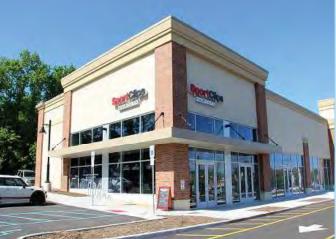

## River Edge, New Jersey

New Bridge Landing - Rt. 4 & Main St.

One Store Available - 2,785 s.f.

Available:

One store available - 2,785 s.f. (INFO AVAILABLE UPON REQUEST)

Adjoining Tenants:

Total Wine, CVS, The Habit Burger Grill, FedEx, Massage Envy, European Wax Center, HearUSA /HEARx, Club Pilates, Dunkin Donuts, Jersey Mike's, The Joint & Sport Clips