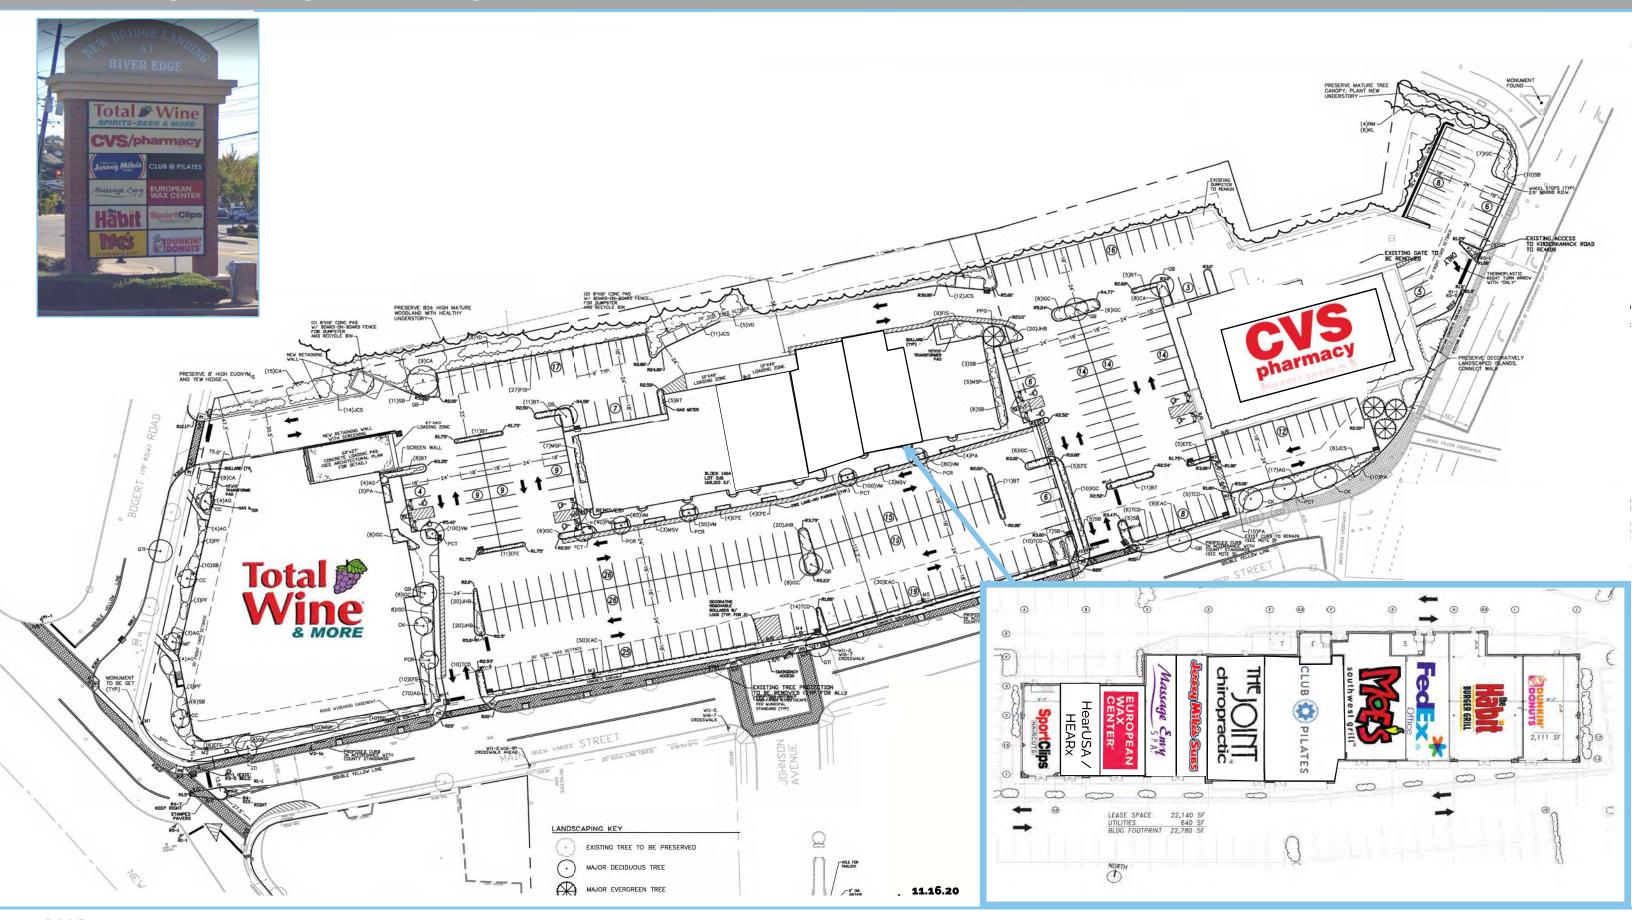

## River Edge, New Jersey

New Bridge Landing - Rt. 4 & Main St.

One Store Available - 2,785 s.f.

Available:

One store available - 2,785 s.f. (INFO AVAILABLE UPON REQUEST)

Adjoining Tenants:

Total Wine, CVS, The Habit Burger Grill, FedEx, Massage Envy, European Wax Center, HearUSA /HEARx, Club Pilates, Dunkin Donuts, Jersey Mike's, The Joint & Sport Clips