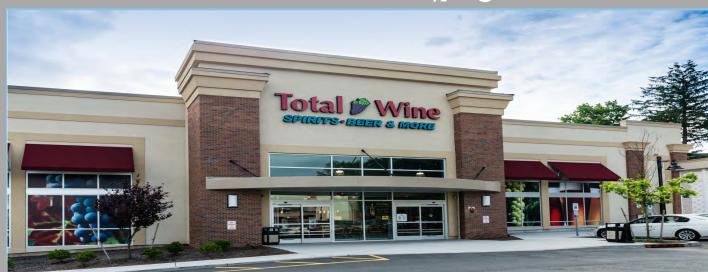

## River Edge, New Jersey

New Bridge Landing - Rt. 4 & Main St.

One Store Available - 2,785 s.f.

Available:

One store available - 2,785 s.f. (INFO AVAILABLE UPON REQUEST)

Adjoining Tenants:

Total Wine, CVS, The Habit Burger Grill, FedEx, Massage Envy, European Wax Center, HearUSA /HEARx, Club Pilates, Dunkin Donuts, Jersey Mike's, The Joint & Sport Clips