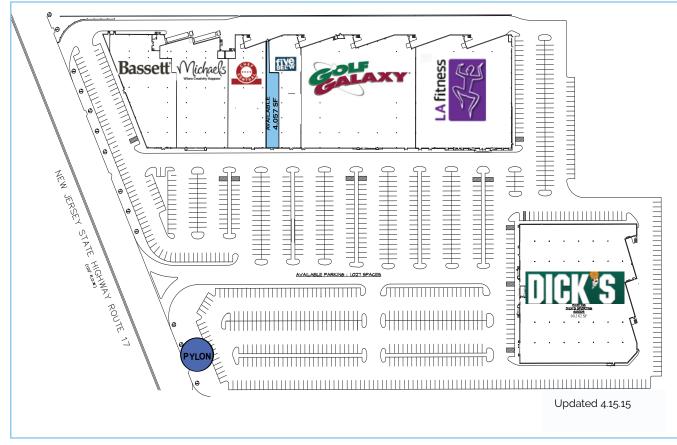

## Paramus, New Jersey - Paramus Towne Square

Available: 4,057 s.f.

## **Paramus, New Jersey Paramus Towne Square** Route 17

| Available:                                    |                             | 4,057 s.f.                     |
|-----------------------------------------------|-----------------------------|--------------------------------|
| Co-Tenants:                                   |                             | Dick's Spo<br>Chef Cent        |
| Demographics                                  | 1 mile                      | 3 miles                        |
| Population<br>Households<br>Average HH Income | 7,782<br>2,629<br>\$ 96,054 | 131,325<br>48,571<br>\$ 93,961 |

orting Goods, Golf Galaxy, LA Fitness, Michael's, tral, Bassett Furniture & Five Below

WELCO REALTY, INC. 2525 Palmer Avenue, New Rochelle, NY 10801 . T (914) 576-7500 / Fax: 7596 . www.welcorealty.com