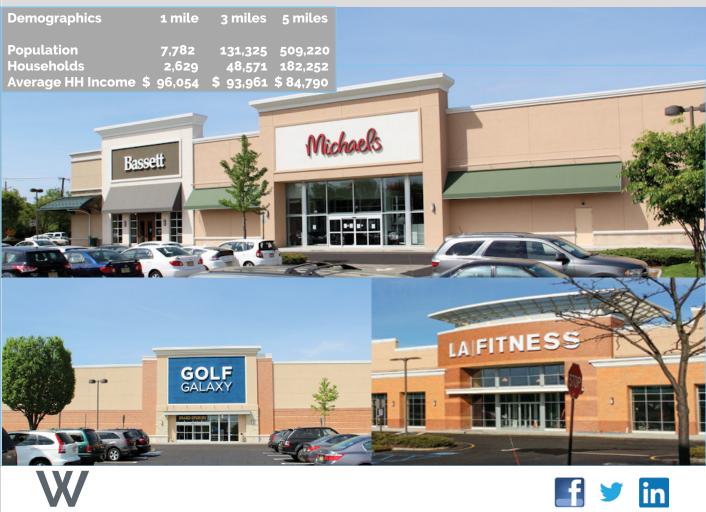

## **Paramus, New Jersey Paramus Towne Square** Route 17

| Available:                                    |                             | 4,057 s.f.                     |
|-----------------------------------------------|-----------------------------|--------------------------------|
| Co-Tenants:                                   |                             | Dick's Spo<br>Chef Cent        |
| Demographics                                  | 1 mile                      | 3 miles                        |
| Population<br>Households<br>Average HH Income | 7,782<br>2,629<br>\$ 96,054 | 131,325<br>48,571<br>\$ 93,961 |

orting Goods, Golf Galaxy, LA Fitness, Michael's, tral, Bassett Furniture & Five Below

WELCO REALTY, INC. 2525 Palmer Avenue, New Rochelle, NY 10801 . T (914) 576-7500 / Fax: 7596 . www.welcorealty.com