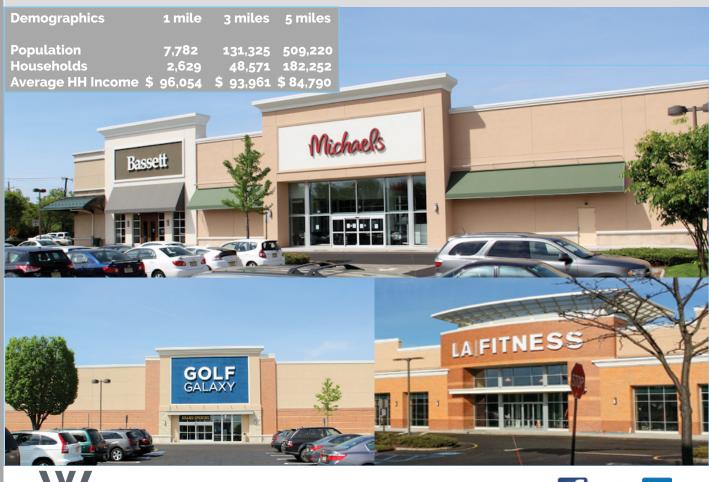

## **Paramus, New Jersey Paramus Towne Square** Route 17

| Available:                                    |                             | 4,057 s.f.                     |
|-----------------------------------------------|-----------------------------|--------------------------------|
| Co-Tenants:                                   |                             | Dick's Spo<br>Chef Cent        |
| Demographics                                  | 1 mile                      | 3 miles                        |
| Population<br>Households<br>Average HH Income | 7,782<br>2,629<br>\$ 96,054 | 131,325<br>48,571<br>\$ 93,961 |