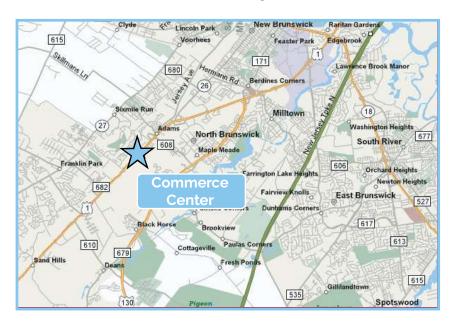

### North Brunswick, New Jersey - Commerce Center

| Demographics      | 3 miles    | 5 miles    | 10 miles   |
|-------------------|------------|------------|------------|
| Population        | 69,248     | 209,023    | 676,035    |
| Households        | 24,742     | 69,429     | 238,031    |
| Average HH Income | \$ 127,853 | \$ 122,403 | \$ 128,268 |
| Median Age        | 35.6       | 34.6       | 37.9       |