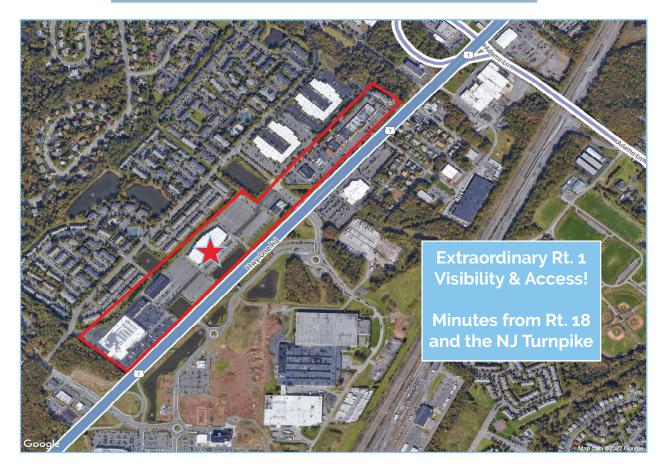

## North Brunswick, New Jersey Commerce Center - Route 1 & Commerce Blvd - Up to 3,200 s.f. Available

WELCO REALTY, INC. 1 2525 Palmer Avenue, New Rochelle, NY 10801 1 Tel: (914) 576-7500 1 Contact: jwelkis@welcorealty.com 1 www.welcorealty.com