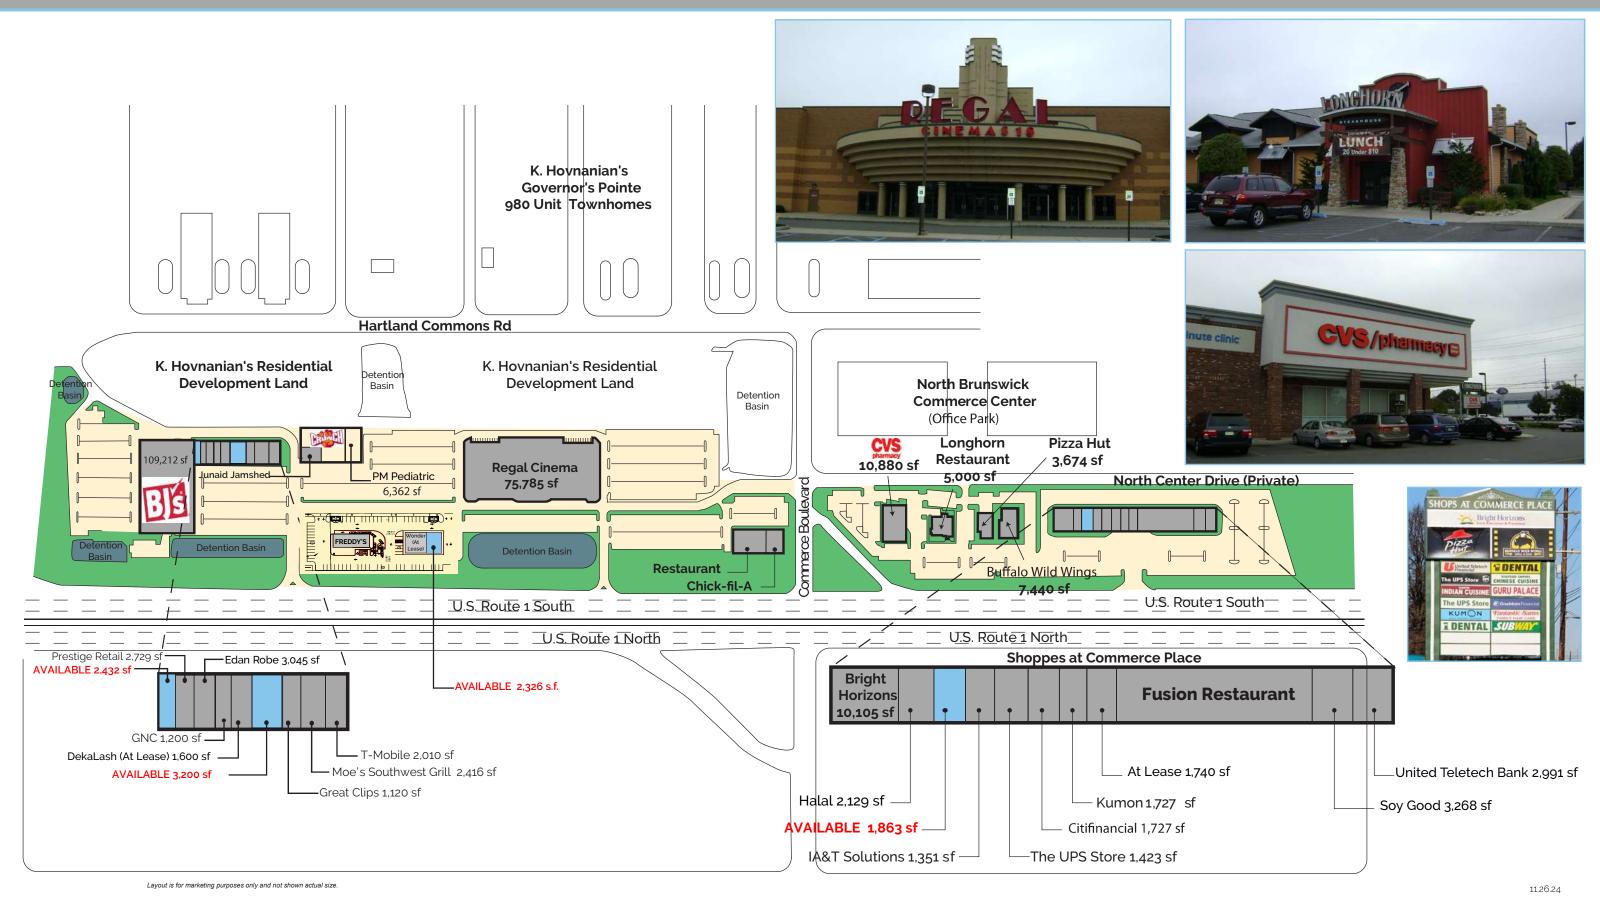

# North Brunswick, New Jersey Commerce Center - 208 N Center Dr. Up to 3,200 s.f. Available

X/ lin WELCO REALTY, INC. , 2525 Palmer Avenue, New Rochelle, NY 10801 . T (914) 576-7500 / Fax: 7596 . www.welcorealty.com

Join BJ's, CVS, Regal Cinemas, Crunch, Bright Horizons, Moe's Southwest Grill, Longhorn Restaurant, Fusion Restaurant, Buffalo Wild Wings, Great Clips, PM Pediatric, Chick-fil-A, GNC, Pizza Hut & T-Mobile.

#### Spaces Available: 1,863 sf; 2,326 sf; 2,432 sf; 3,200 sf

## North Brunswick, New Jersey Commerce Center - Route 1 & Commerce Blvd - Up to 3,200 s.f. Available

WELCO REALTY, INC. 1 2525 Palmer Avenue, New Rochelle, NY 10801 1 Tel: (914) 576-7500 1 Contact: jwelkis@welcorealty.com 1 www.welcorealty.com