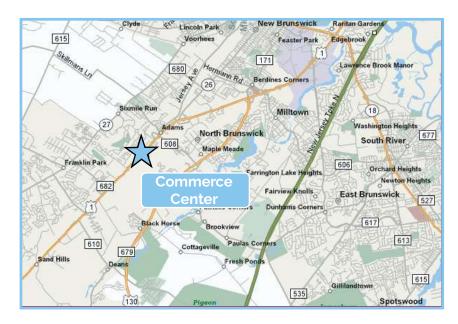

## **North Brunswick, New Jersey - Commerce Center**

| Demographics      | 3 miles    | 5 miles    | 10 miles   |
|-------------------|------------|------------|------------|
| Population        | 69,248     | 209,023    | 676,035    |
| Households        | 24,742     | 69,429     | 238,031    |
| Average HH Income | \$ 127,853 | \$ 122,403 | \$ 128,268 |
| Median Age        | 35.6       | 34.6       | 37.9       |