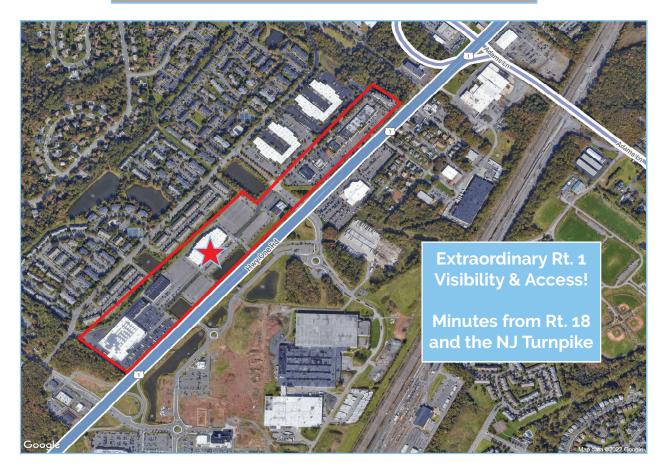

## North Brunswick, New Jersey Commerce Center - 208 N Center Dr. Pad Site Avaialble: Up to 5,400 s.f.

Join BJ's, CVS, Regal Cinemas, Crunch, Bright Horizons, Moe's Southwest Grill, Longhorn Restaurant, Fusion Restaurant, Buffalo Wild Wings, Great Clips, PM Pediatric, Chick-fil-A, GNC, Pizza Hut & T-Mobile.

Spaces Available: 1,740 sf; 2,200 sf; 2,400 sf; 3,045 sf; 3,200 s.f.; 3,268 sf

Also New PAD Site Available: 5,400 sf

WELCO REALTY, INC. . 2525 Palmer Avenue, New Rochelle, NY 10801 . T (914) 576-7500 / Fax: 7596 . www.welcorealty.com