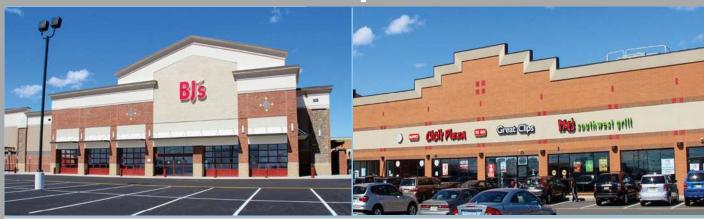

## North Brunswick, New Jersey Commerce Center - 208 N Center Dr. Pad Site Avaialble: Up to 5,400 s.f.

Join BJ's, CVS, Regal Cinemas, Crunch, Bright Horizons, Moe's Southwest Grill, Longhorn Restaurant, Fusion Restaurant, Buffalo Wild Wings, Great Clips, PM Pediatric, Chick-fil-A, GNC, Pizza Hut & T-Mobile.