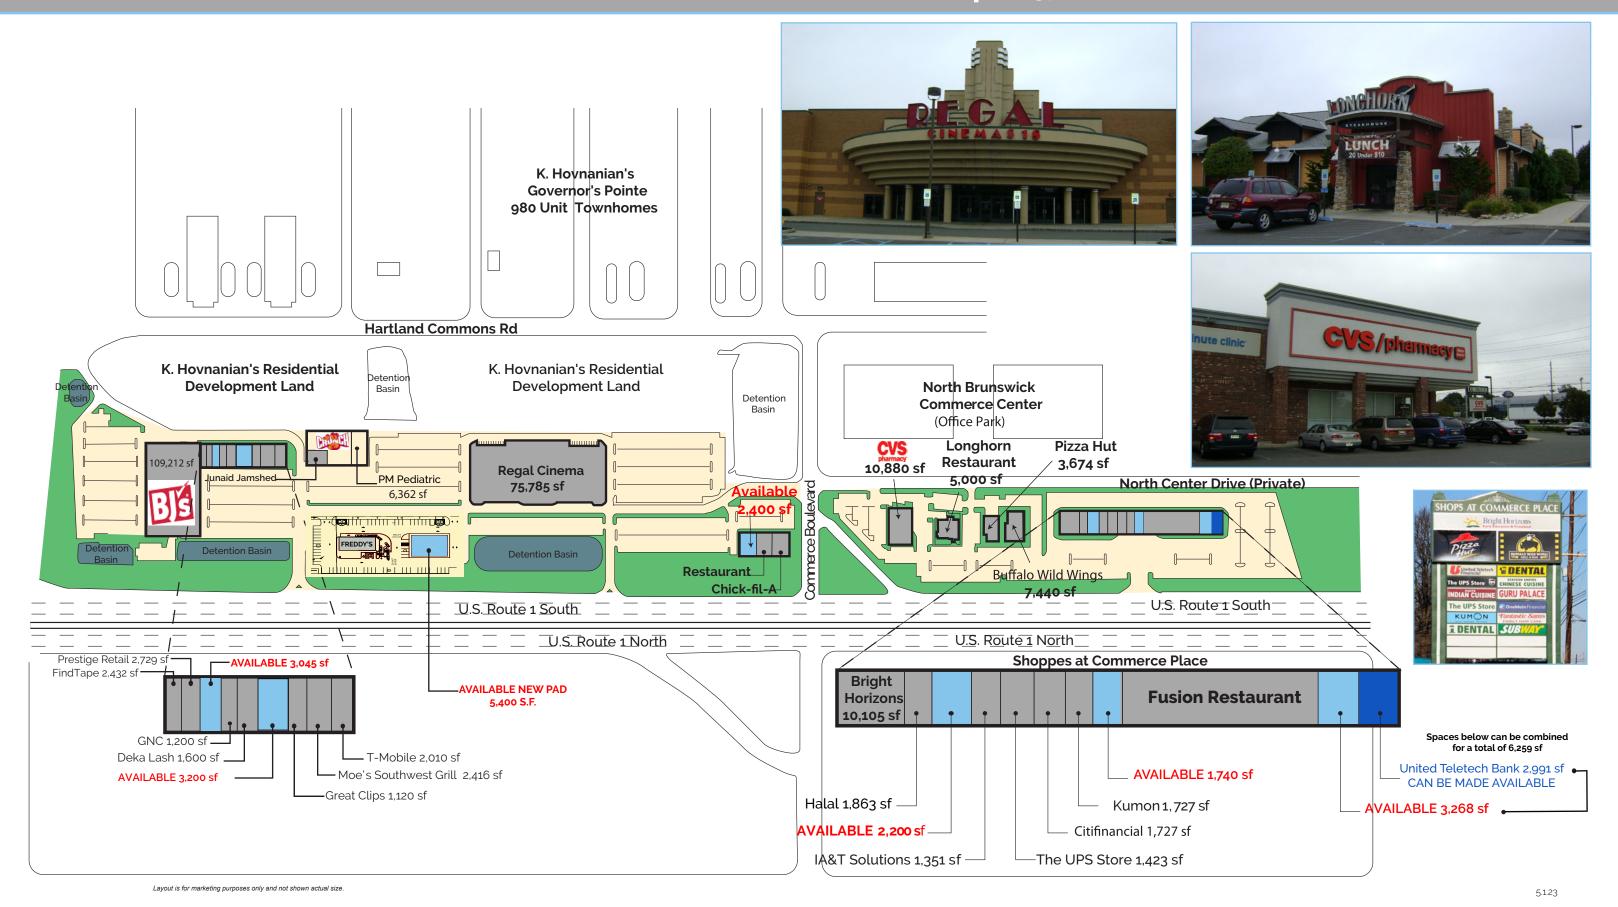

## North Brunswick, New Jersey Commerce Center - 208 N Center Dr. Pad Site Avaialble: Up to 5,400 s.f.

Join BJ's, CVS, Regal Cinemas, Crunch, Bright Horizons, Moe's Southwest Grill, Longhorn Restaurant, Fusion Restaurant, Buffalo Wild Wings, Great Clips, PM Pediatric, Chick-fil-A, GNC, Pizza Hut & T-Mobile.

Spaces Available: 1,740 sf; 2,200 sf; 2,400 sf; 3,045 sf; 3,200 s.f.; 3,268 sf

Also New PAD Site Available: 5,400 sf

WELCO REALTY, INC. . 2525 Palmer Avenue, New Rochelle, NY 10801 . T (914) 576-7500 / Fax: 7596 . www.welcorealty.com