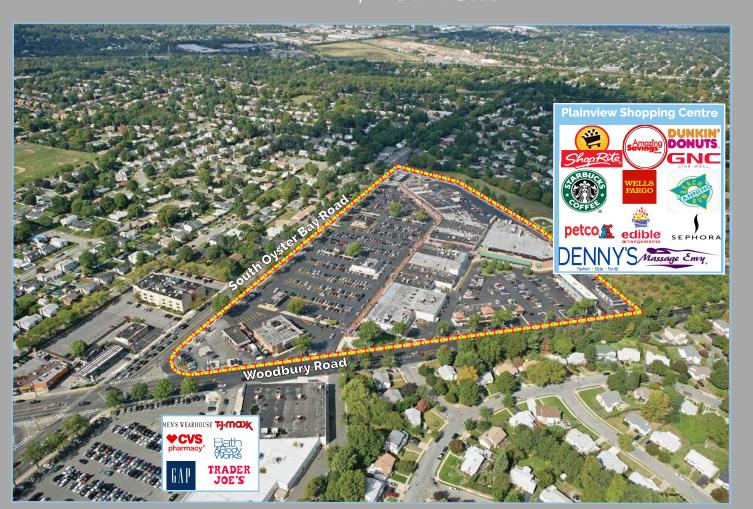

## Plainview, New York

**Plainview Shopping Centre** Up 1,700 s.f. Available

**Major Tenants:** ShopRite, Amazing Savings, Dunkin Donuts,

Beach Bum Tanning, Massage Envy, Denny's Childrenswear, Petco, Starbucks, Edible Arrangements, European Wax, Sephora,

GNC & Starbucks.

Parking: 1,100 parking spaces

| uite No. | Tenant Name                                   | SF             |  |
|----------|-----------------------------------------------|----------------|--|
| 1        | Qdoba                                         | 1,700          |  |
| 2        | Plainview Mailroom - CAN BE<br>MADE AVAILABLE | 1,120          |  |
| 3        | Dutchess Cookies                              | 1,120          |  |
| 4        | Chinese Hand Laundry                          | 1,120          |  |
| 5        | Ray Leventhal Clothing                        | 1,200          |  |
| 6        | ,                                             |                |  |
|          | Dunkin Donuts                                 | 1,520          |  |
| 7        | Jewelers                                      | 1,600          |  |
| 8        | Lease Out                                     | 1,280          |  |
| 9        | Edward Alan Big & Tall                        | 2,330          |  |
| 10       | Denny's Childrenswear                         | 9,050          |  |
| 11       | Homboms Toys                                  | 2,000          |  |
| 12       | Kuzina Caberet                                | 1,600          |  |
| 13       | GNC                                           | 1,800          |  |
| 14       | European Wax                                  | 1,600          |  |
| 15       | Cobs Bread Bakery                             | 1,600          |  |
| 16       | Massage Envy                                  | 2,200          |  |
| 17       | Dry Cleaners                                  | 1,400          |  |
| 18       | Rumble                                        | 5,038          |  |
| 19<br>20 | Wine & Liquor Store Center Coffee Shop        | 3,150<br>2,250 |  |
| 21       | Beach Bum tanning                             | 2,700          |  |
| 22       | Sephora                                       | 6,000          |  |
| 23       | Salon (1,600 s.f. lower level)                | 1,686          |  |
| 23 A     | Chocolate Works                               | 1,444          |  |
| 24       | PF Chang's                                    | 1,650          |  |
| 25       | Urgent Care                                   | 2,560          |  |
| 26       | Phil & Sons Pizza                             | 1,510          |  |
| 27       | Rafael Barber                                 | 1,000          |  |
| 28       | Mango Mango                                   | 800            |  |
| 29       | Asian Grill<br>Jenna & Molly                  | 790            |  |
| 30 A     | Yoga Studio - Lower Level                     | 2,250<br>3,500 |  |
| 31       | Amazing Savings                               | 14,650         |  |
|          | Amazing Savings Lower Level                   | 14,650         |  |
| 32       | Hibachi                                       | 5,400          |  |
| 33       | Paris Baguette                                | 3,335          |  |
| 34       | Fingers, Faces & Toes                         | 1,400          |  |
| 35       | Available                                     | 1,700          |  |
| 36       | Brassiere Cassis                              | 2,800          |  |
| 37       | Petco                                         | 16,500         |  |
| 37       | Selling basement                              | 10,500         |  |
| 38       | Gong Cha<br>Thai Restaurant                   | 1,300<br>2,500 |  |
| 39<br>40 | La Bottega Restaurant                         | 1,500          |  |
| 40 A     | La Bottega Restaurant                         | 3,000          |  |
| 41       | La Bottega Restaurant                         | 1,500          |  |
| 42       | Taim                                          | 2,000          |  |
| 43       | Starbucks                                     | 1,980          |  |
| 44       | Edible Arrangements                           | 1,450          |  |
| 45       | At Lease                                      | 2,520          |  |
| 46       | Plainview Optical                             | 1,200          |  |
| 47<br>48 | Yogurt & Such Available                       | 1,200<br>540   |  |

#### Location:

Northeast corner of South Oyster Bay Road & Woodbury Road Plainview, Nassau County