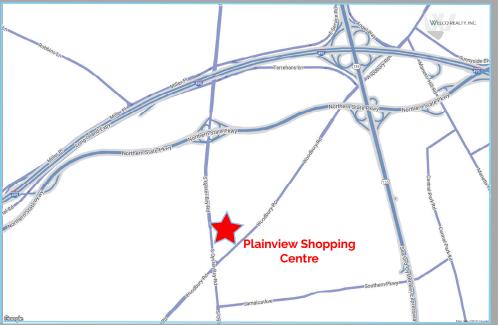

#### Location:

Northeast corner of South Oyster Bay Road & Woodbury Road Plainview, Nassau County

#### Access:

Jericho Turnpike Route 106/107 Seaford Oyster Bay Expressway Long Island Expressway Northern State Parkway