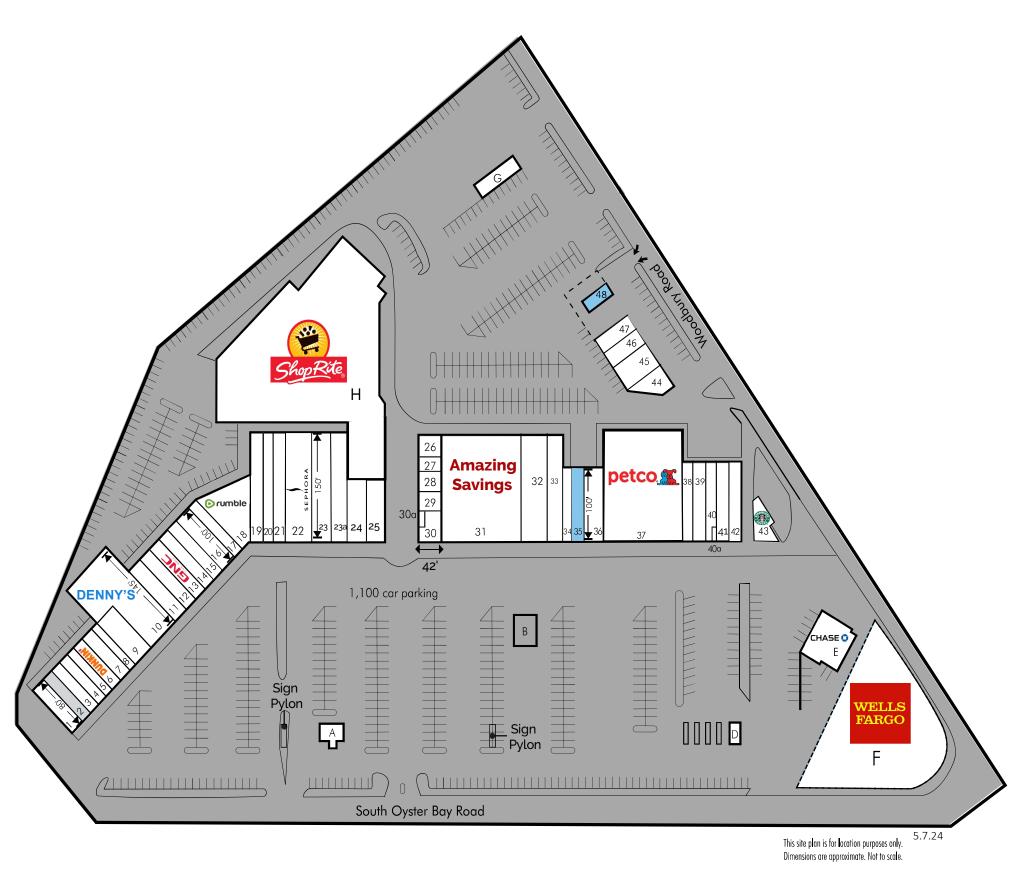

## Plainview, New York

**Plainview Shopping Centre** Up 1,700 s.f. Available

**Major Tenants:** ShopRite, Amazing Savings, Dunkin Donuts,

Beach Bum Tanning, Massage Envy, Denny's Childrenswear, Petco, Starbucks, Edible Arrangements, European Wax, Sephora,

GNC & Starbucks.

Parking: 1,100 parking spaces

| uite No. | Tenant Name                                   | SF             |  |
|----------|-----------------------------------------------|----------------|--|
| 1        | Qdoba                                         | 1,700          |  |
| 2        | Plainview Mailroom - CAN BE<br>MADE AVAILABLE | 1,120          |  |
| 3        | Dutchess Cookies                              | 1,120          |  |
| 4        | Chinese Hand Laundry                          | 1,120          |  |
| 5        | Ray Leventhal Clothing                        | 1,200          |  |
| 6        | ,                                             |                |  |
|          | Dunkin Donuts                                 | 1,520          |  |
| 7        | Jewelers                                      | 1,600          |  |
| 8        | Lease Out                                     | 1,280          |  |
| 9        | Edward Alan Big & Tall                        | 2,330          |  |
| 10       | Denny's Childrenswear                         | 9,050          |  |
| 11       | Homboms Toys                                  | 2,000          |  |
| 12       | Kuzina Caberet                                | 1,600          |  |
| 13       | GNC                                           | 1,800          |  |
| 14       | European Wax                                  | 1,600          |  |
| 15       | Cobs Bread Bakery                             | 1,600          |  |
| 16       | Massage Envy                                  | 2,200          |  |
| 17       | Dry Cleaners                                  | 1,400          |  |
| 18       | Rumble                                        | 5,038          |  |
| 19<br>20 | Wine & Liquor Store Center Coffee Shop        | 3,150<br>2,250 |  |
| 21       | Beach Bum tanning                             | 2,700          |  |
| 22       | Sephora                                       | 6,000          |  |
| 23       | Salon (1,600 s.f. lower level)                | 1,686          |  |
| 23 A     | Chocolate Works                               | 1,444          |  |
| 24       | PF Chang's                                    | 1,650          |  |
| 25       | Urgent Care                                   | 2,560          |  |
| 26       | Phil & Sons Pizza                             | 1,510          |  |
| 27       | Rafael Barber                                 | 1,000          |  |
| 28       | Mango Mango                                   | 800            |  |
| 29       | Asian Grill<br>Jenna & Molly                  | 790            |  |
| 30 A     | Yoga Studio - Lower Level                     | 2,250<br>3,500 |  |
| 31       | Amazing Savings                               | 14,650         |  |
|          | Amazing Savings Lower Level                   | 14,650         |  |
| 32       | Hibachi                                       | 5,400          |  |
| 33       | Paris Baguette                                | 3,335          |  |
| 34       | Fingers, Faces & Toes                         | 1,400          |  |
| 35       | Available                                     | 1,700          |  |
| 36       | Brassiere Cassis                              | 2,800          |  |
| 37       | Petco                                         | 16,500         |  |
| 37       | Selling basement                              | 10,500         |  |
| 38       | Gong Cha<br>Thai Restaurant                   | 1,300<br>2,500 |  |
| 39<br>40 | La Bottega Restaurant                         | 1,500          |  |
| 40 A     | La Bottega Restaurant                         | 3,000          |  |
| 41       | La Bottega Restaurant                         | 1,500          |  |
| 42       | Taim                                          | 2,000          |  |
| 43       | Starbucks                                     | 1,980          |  |
| 44       | Edible Arrangements                           | 1,450          |  |
| 45       | At Lease                                      | 2,520          |  |
| 46       | Plainview Optical                             | 1,200          |  |
| 47<br>48 | Yogurt & Such Available                       | 1,200<br>540   |  |

#### Out Parcels

|  | Α. | Apple Bank            | 2,400  |
|--|----|-----------------------|--------|
|  | B. | Sleepy's              | 4,000  |
|  | D. | Chase Bank Drive Thru |        |
|  | E. | Chase Bank            | 7,050  |
|  | F. | Wells Fargo           | 4,000  |
|  | G. | Plainview Car Wash    | 2,400  |
|  | Н. | ShopRite              | 52,000 |

## Parking:

**1,100** spaces