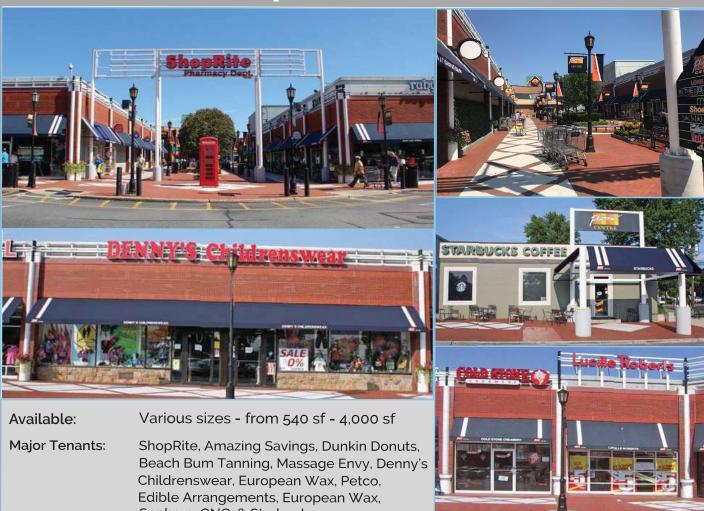

# Various sizes: Up 4,000 s.f. Available

| Available:     | Various sizes - from                                                                                             |
|----------------|------------------------------------------------------------------------------------------------------------------|
| Major Tenants: | ShopRite, Amazing Sa<br>Beach Bum Tanning,<br>Childrenswear, Europ<br>Edible Arrangements<br>Sephora, GNC & Star |
| Parking:       | 1,100 parking spaces                                                                                             |
| All a          |                                                                                                                  |

rbucks.