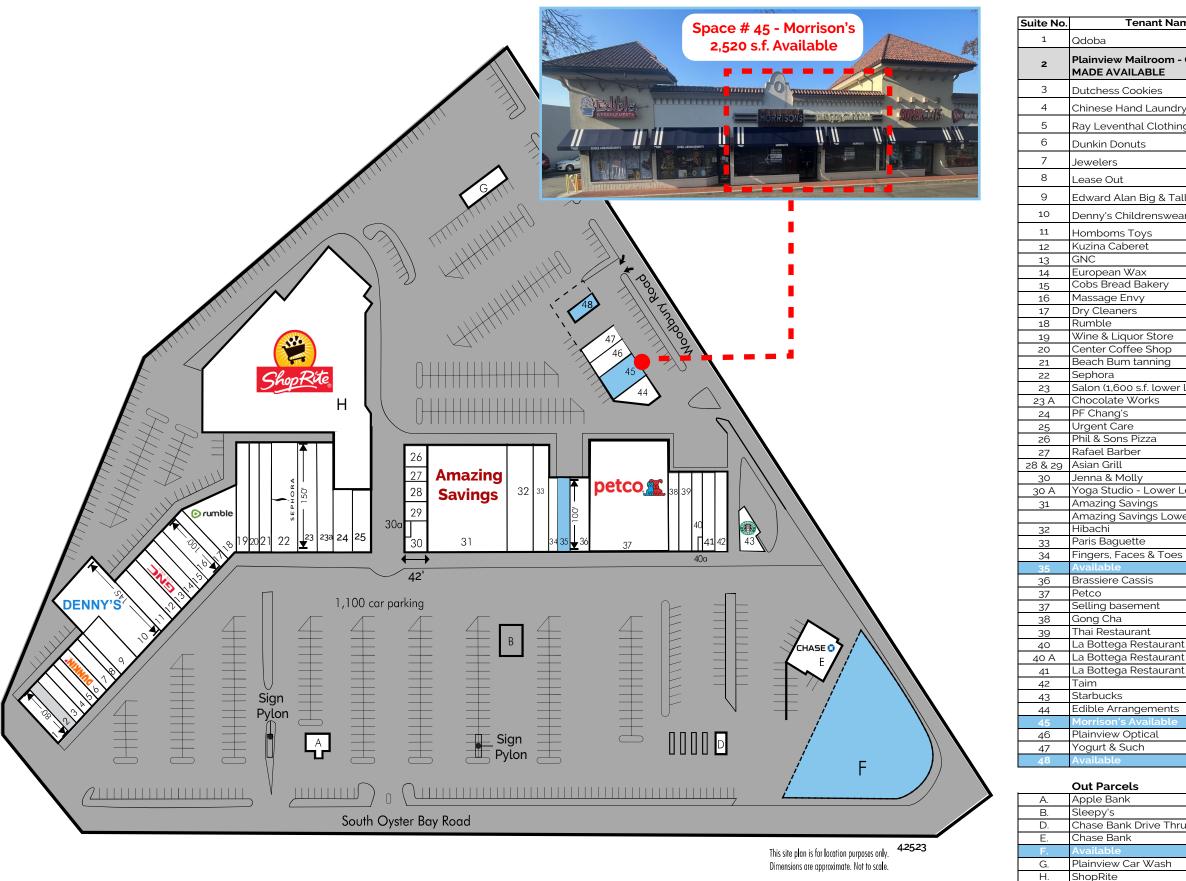

### **Plainview Shopping Center** Plainview, New York - South Oyster Bay Road & Woodbury Road - Up to 4,000 s.f. Available

WELCO REALTY, INC. . 2525 Palmer Avenue, New Rochelle, NY 10801. Tel: (914) 576-7500 . Contact: jwelkis@welcorealty.com. www.welcorealty.com

| ne       | SF              |
|----------|-----------------|
|          | 1,700           |
|          | 1,700           |
| CAN BE   | 1,120           |
|          | 1,120           |
| /        | 1,120           |
|          | 1,200           |
| 9        |                 |
|          | 1,520           |
|          | 1,600           |
|          | 1,280           |
| l        | 2,330           |
| r        | 9,050           |
|          | 2,000           |
|          | 1,600           |
|          | 1,800           |
|          | 1,600           |
|          | 1,600           |
|          | 2,200           |
|          | 1,400           |
|          | 5,038           |
|          | 3,150           |
|          | 2,250           |
|          | 2,700           |
|          | 6,000           |
| .evel)   | 1,686           |
|          | 1,444           |
|          | 1,650           |
|          | 2,560           |
|          | 1,510           |
|          | 1,000           |
|          | 1,590           |
| ovel     | 2,250           |
| evel     | 3,500<br>14,650 |
| er Level | 14,050          |
| er Level | 5,400           |
|          | 3,335           |
|          | 1,400           |
|          | 1,800           |
|          | 2,800           |
|          | 16,500          |
|          | 10,500          |
|          | 1,300           |
|          | 2,500           |
|          | 1,500           |
|          | 3,000           |
|          | 1,500           |
|          | 2,000           |
|          | 1,980           |
|          | 1,450           |
|          | 2,520           |
|          | 1,200           |
|          | 1,200           |
|          | 540             |