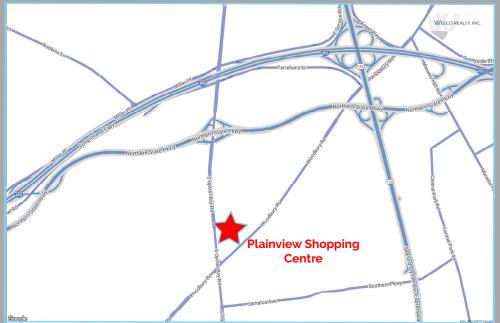

#### Location:

Northeast corner of South Oyster Bay Road & Woodbury Road Plainview, Nassau County

#### Access:

Jericho Turnpike Route 106/107 Seaford Oyster Bay Expressway Long Island Expressway Northern State Parkway

Type: **Community Shopping Center** 