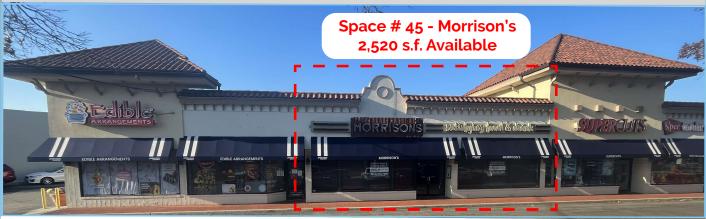

| ne       | SF              |
|----------|-----------------|
|          | 1,700           |
|          | 1,700           |
| CAN BE   | 1,120           |
|          | 1,120           |
| /        | 1,120           |
|          | 1,200           |
| 9        |                 |
|          | 1,520           |
|          | 1,600           |
|          | 1,280           |
| l        | 2,330           |
| r        | 9,050           |
|          | 2,000           |
|          | 1,600           |
|          | 1,800           |
|          | 1,600           |
|          | 1,600           |
|          | 2,200           |
|          | 1,400           |
|          | 5,038           |
|          | 3,150           |
|          | 2,250           |
|          | 2,700           |
|          | 6,000           |
| .evel)   | 1,686           |
|          | 1,444           |
|          | 1,650           |
|          | 2,560           |
|          | 1,510           |
|          | 1,000           |
|          | 1,590           |
| ovel     | 2,250           |
| evel     | 3,500<br>14,650 |
| er Level | 14,050          |
| er Level | 5,400           |
|          | 3,335           |
|          | 1,400           |
|          | 1,800           |
|          | 2,800           |
|          | 16,500          |
|          | 10,500          |
|          | 1,300           |
|          | 2,500           |
|          | 1,500           |
|          | 3,000           |
|          | 1,500           |
|          | 2,000           |
|          | 1,980           |
|          | 1,450           |
|          | 2,520           |
|          | 1,200           |
|          | 1,200           |
|          | 540             |