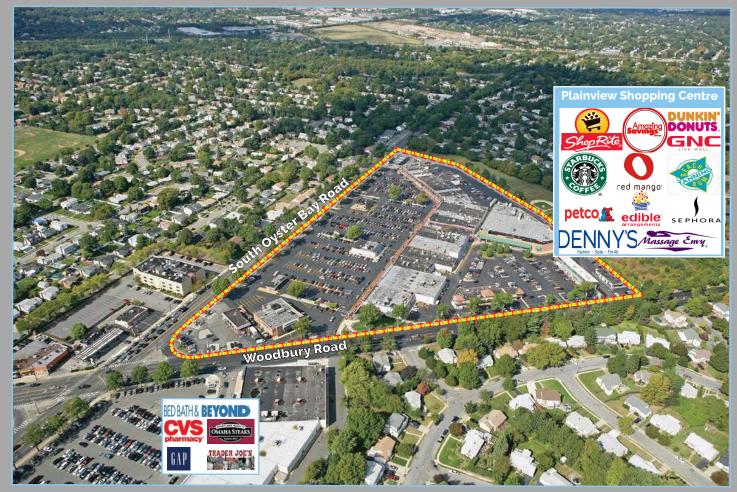

Plainview Shopping Centre 317-392 South Oyster Bay Road Plainview, New York

| Demographi               | cs 1 mile       | 3 miles             | 5 miles             |
|--------------------------|-----------------|---------------------|---------------------|
| Population<br>Households | 20,859<br>6,606 | 119,345             | 263,059             |
| Average HH               | \$182,360       | 38,608<br>\$193,202 | 83,885<br>\$182,758 |
| Median Age               | 42.7            | 43.2                | 42.1                |

## **Plainview, New York Plainview Shopping Centre**

# Various sizes: Up 4,000 s.f. Available

| Available:     | Various sizes - from                                                                                             |
|----------------|------------------------------------------------------------------------------------------------------------------|
| Major Tenants: | ShopRite, Amazing Sa<br>Beach Bum Tanning,<br>Childrenswear, Europ<br>Edible Arrangements<br>Sephora, GNC & Star |
| Parking:       | 1,100 parking spaces                                                                                             |
| All a          |                                                                                                                  |