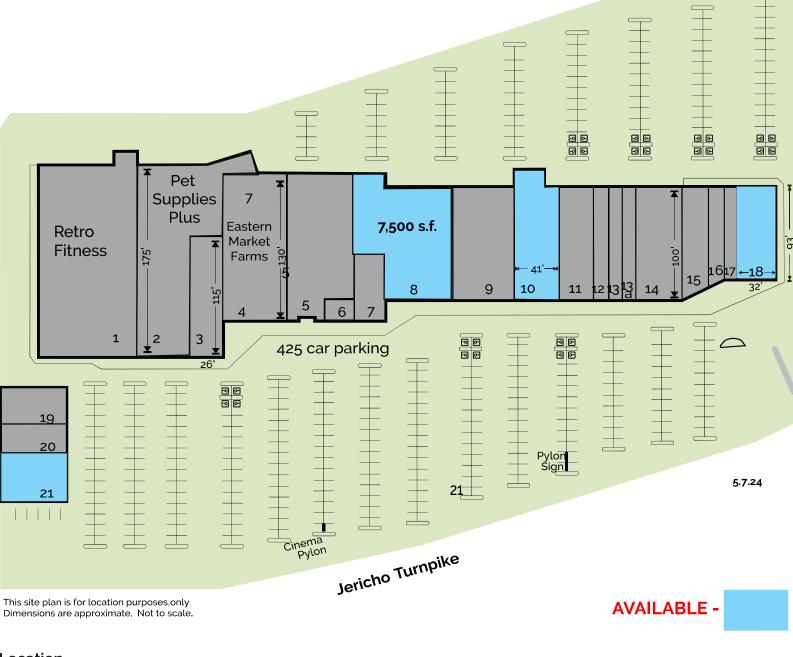

| vailable:      | 2,975 s.f.                           |
|----------------|--------------------------------------|
| Major Tenants: | Retro Fitr<br>Learning<br>Burgers, a |
| Parking:       | 425 parkir                           |
| <b>\\//</b>    |                                      |

. / 3,003 s.f. / 4,100 s.f. / 7.500 s.f.

ness, Pet Supplies Plus, Dunkin Donuts, Huntington Center, Caggiano's Gourmet Market, Wayback & True North Urgent Care.

ng spaces

| Suite No. | Suite No. Tenant Name         |        |
|-----------|-------------------------------|--------|
| 1         | Retro Fitness                 | 14,903 |
| 2         | Pet Supplies Pus              | 10,300 |
| 3         | Victoria Nail & Spa           | 3,000  |
| 4         | Caggiano's Gourmet Market     | 6,500  |
| 5         | True North Urgent Care        | 7,560  |
| 6         | Chip City                     | 600    |
| 7         | Dunkin Donuts                 | 1,485  |
| 8         | Available                     | 7,500  |
| 9         | Hibachi                       | 5,500  |
| 10        | Available                     | 4,100  |
| 11        | Huntington Learning Center    | 3,000  |
| 12        | Nu-Clear Cleaner / Tailor     | 1,100  |
| 13        | Lonny's                       | 1,500  |
| 13 a      | Blow Me Away                  | 1,500  |
| 14        | First Class Bagels            | 4,000  |
| 15        | Pico Tequila                  | 1,906  |
| 16        | Carvel                        | 1,380  |
| 17        | OM Beauty                     | 870    |
| 18        | Available                     | 2,975  |
| 19        | Jake's Hamburgers             | 2,015  |
| 20        | High Performance Martial Arts | 1,500  |
| 21        | Available                     | 3,003  |