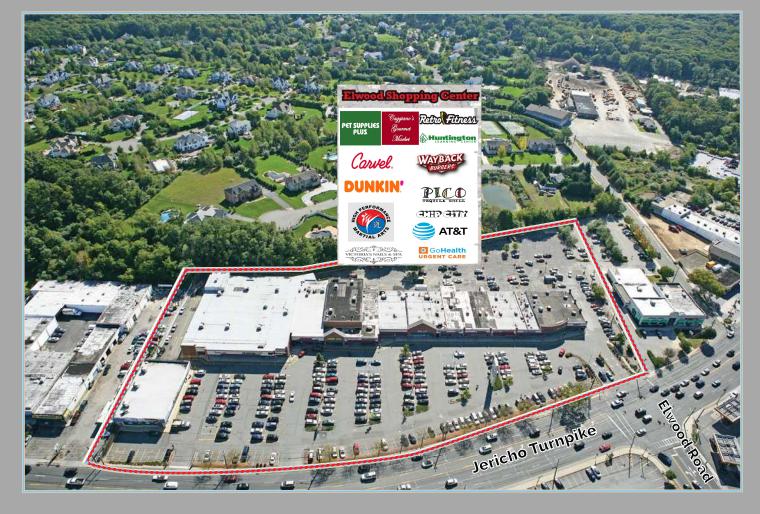

Elwood Shopping Center Jericho Turnpike East Northport, New York

## East Northport, NY Elwood Shopping Center Up to 7,500 s.f. Available

| Demographics                                                | 1 mile | 3 miles | 5 miles |
|-------------------------------------------------------------|--------|---------|---------|
| Population<br>Households<br>Average HH Income<br>Median Age |        | 24,836  | 73,262  |

## Access Jericho Turnpike,

Long Island Expressway, Northern State Parkway

Type Neighborhood **Shopping Center**  Parking GLA 425 Spaces 86,000 ± Square Feet

000

- The Township of Huntington, with its beautiful beaches and waterways, quaint villages and thriving business and retail community, is home to more than 190,000 people.
- More than 45,000 people work in the area for such major companies as Bank of America, Nikon, Estee Lauder, **General Accident Insurance**, **Underwriters Lab, Newsday** and many more.
- Jericho Turnpike (car traffic count of approximately 40,000) runs east/west and is lined with shops, national chains, department stores, discount stores and restaurants.
- **Elwood Shopping Center,** newly renovated, is strategically located as the first retail center on the east-bound side of Jericho Turnpike at Elwood Road.