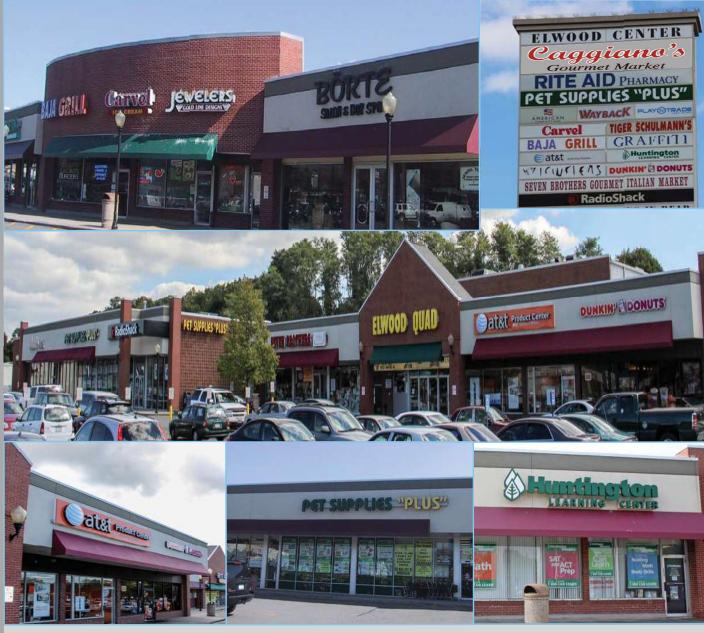

. / 3,003 s.f. / 4,100 s.f. / 7.500 s.f.

ness, Pet Supplies Plus, Dunkin Donuts, Huntington Center, Caggiano's Gourmet Market, Wayback & True North Urgent Care.

ng spaces

| Suite No. | Suite No. Tenant Name         |        |
|-----------|-------------------------------|--------|
| 1         | Retro Fitness                 | 14,903 |
| 2         | Pet Supplies Pus              | 10,300 |
| 3         | Victoria Nail & Spa           | 3,000  |
| 4         | Caggiano's Gourmet Market     | 6,500  |
| 5         | True North Urgent Care        | 7,560  |
| 6         | Chip City                     | 600    |
| 7         | Dunkin Donuts                 | 1,485  |
| 8         | Available                     | 7,500  |
| 9         | Hibachi                       | 5,500  |
| 10        | Available                     | 4,100  |
| 11        | Huntington Learning Center    | 3,000  |
| 12        | Nu-Clear Cleaner / Tailor     | 1,100  |
| 13        | Lonny's                       | 1,500  |
| 13 a      | Blow Me Away                  | 1,500  |
| 14        | First Class Bagels            | 4,000  |
| 15        | Pico Tequila                  | 1,906  |
| 16        | Carvel                        | 1,380  |
| 17        | OM Beauty                     | 870    |
| 18        | Available                     | 2,975  |
| 19        | Jake's Hamburgers             | 2,015  |
| 20        | High Performance Martial Arts | 1,500  |
| 21        | Available                     | 3,003  |