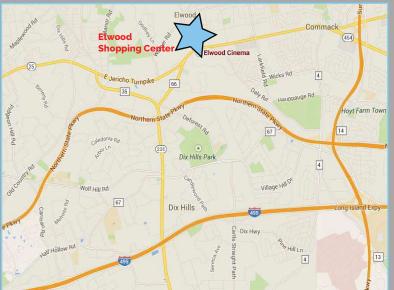

## Location

Jericho Turnpike & Elwood Road off of Deer Park Road East Northport, Suffolk County, New York

## Access Jericho Turnpike,

Long Island Expressway, Northern State Parkway

Type Neighborhood **Shopping Center**  Parking GLA 425 Spaces 86,000 ± Square Feet

000

- The Township of Huntington, with its beautiful beaches and waterways, quaint villages and thriving business and retail community, is home to more than 190,000 people.
- More than 45,000 people work in the area for such major companies as Bank of America, Nikon, Estee Lauder, **General Accident Insurance**, **Underwriters Lab, Newsday** and many more.
- Jericho Turnpike (car traffic count of approximately 40,000) runs east/west and is lined with shops, national chains, department stores, discount stores and restaurants.
- **Elwood Shopping Center,** newly renovated, is strategically located as the first retail center on the east-bound side of Jericho Turnpike at Elwood Road.