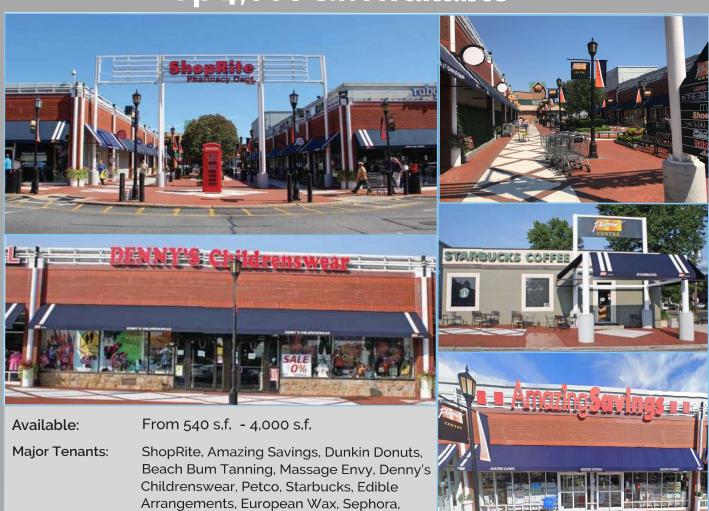

# Plainview, New York

**Plainview Shopping Centre** Up 4,000 s.f. Available

GNC & Starbucks.

# Plainview Shopping Center Plainview, New York - South Oyster Bay Road & Woodbury Road - Up to 4,000 s.f. Available

| uite No. | Tenant Name                    | SF     |
|----------|--------------------------------|--------|
| 1        | Qdoba                          | 1,700  |
| 2        | Plainview Mailroom             | 1,120  |
| 3        | Dutchess Cookies               | 1,120  |
| 4        | Chinese Hand Laundry           | 1,120  |
|          | ,                              |        |
| 5        | Ray Leventhal Clothing         | 1,200  |
| 6        | Dunkin Donuts                  | 1,520  |
| 7        | Jewelers                       | 1,600  |
| 8        | Lease Out                      | 1,280  |
| 9        | Edward Alan Big & Tall         | 2,330  |
| 10       | Denny's Childrenswear          | 9,050  |
| 11       | Homboms Toys                   | 2,000  |
| 12       | Kuzina Caberet                 | 1,600  |
| 13       | GNC                            | 1,800  |
| 14       | European Wax                   | 1,600  |
| 15       | Cobs Bread Bakery              | 1,600  |
| 16       | Massage Envy                   | 2,200  |
| 17       | Dry Cleaners                   | 1,400  |
| 18       | Rumble                         | 5,038  |
| 19       | Wine & Liquor Store            | 3,150  |
| 20       | Center Coffee Shop             | 2,250  |
| 21       | Beach Bum tanning              | 2,700  |
| 22       | Sephora                        | 6,000  |
| 23       | Salon (1,600 s.f. lower level) | 1,686  |
| 23 A     | Chocolate Works                | 1,444  |
| 24       | PF Chang's                     | 1,650  |
| 25       | Urgent Care                    | 2,560  |
| 26       | Phil & Sons Pizza              | 1,510  |
| 27       | Rafael Barber                  | 1,000  |
| 28       | Mango Mango                    | 800    |
| 29       | Asian Grill                    | 790    |
| 30       | Jenna & Molly                  | 2,250  |
| 30 A     | Yoga Studio - Lower Level      | 3,500  |
| 31       | Amazing Savings                | 14,650 |
|          | Amazing Savings Lower Level    | 14,650 |
| 32       | Hibachi                        | 5,400  |
| 33       | Paris Baguette                 | 3,335  |
| 34       | Fingers, Faces & Toes          | 1,400  |
| 35       | Florist                        | 1,700  |
| 36       | Brassiere Cassis               | 2,800  |
| 37       | Petco                          | 16,500 |
| 37       | Selling basement               | 10,500 |
| 38       | Gong Cha                       | 1,300  |
| 39       | Thai Restaurant                | 2,500  |
| 40       | La Bottega Restaurant          | 1,500  |
| 40 A     | La Bottega Restaurant          | 3,000  |
| 41       | La Bottega Restaurant          | 1,500  |
| 42       | Taim                           | 2,000  |
| 43       | Starbucks                      | 1,980  |
| 44       | Edible Arrangements            | 1,450  |
| 45       | At Lease                       | 2,520  |
| 46       | Plainview Optical              | 1,200  |
| 47       | Yogurt & Such                  | 1,200  |
| 48       | Available                      | 540    |