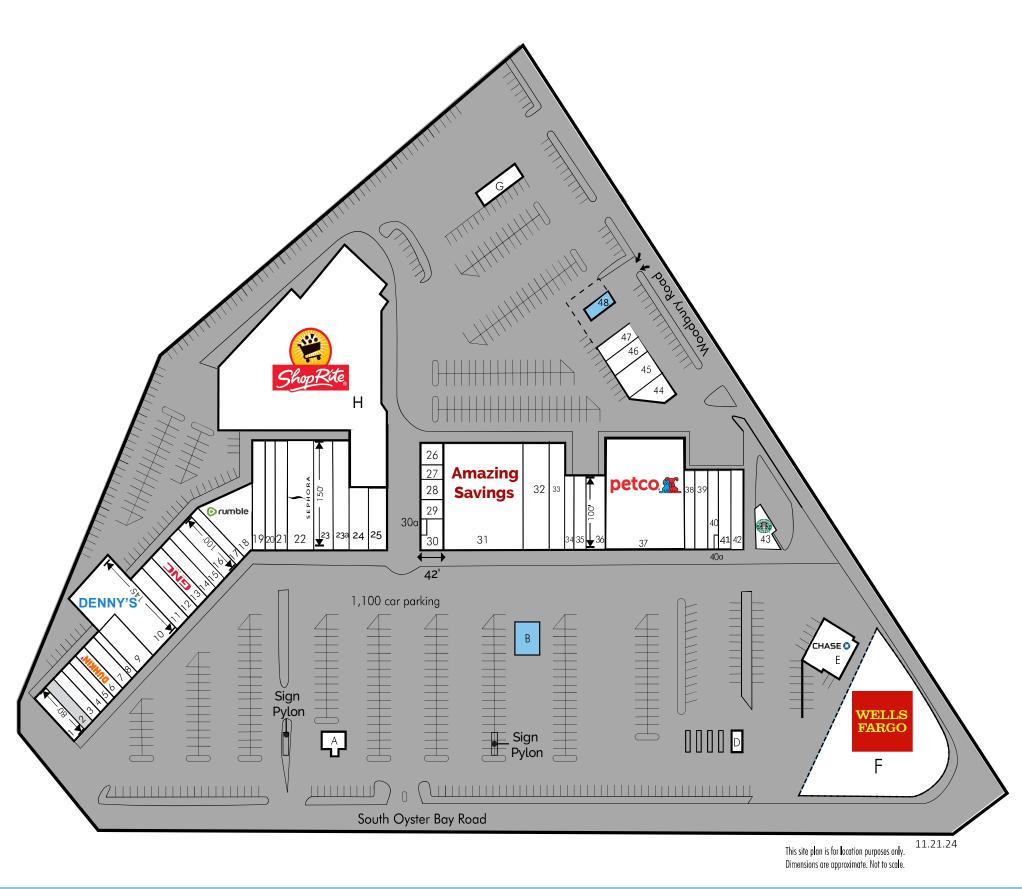

# Plainview Shopping Center Plainview, New York - South Oyster Bay Road & Woodbury Road - Up to 4,000 s.f. Available

| uite No. | Tenant Name                    | SF     |
|----------|--------------------------------|--------|
| 1        | Qdoba                          | 1,700  |
| 2        | Plainview Mailroom             | 1,120  |
| 3        | Dutchess Cookies               | 1,120  |
| 4        | Chinese Hand Laundry           | 1,120  |
|          | ,                              |        |
| 5        | Ray Leventhal Clothing         | 1,200  |
| 6        | Dunkin Donuts                  | 1,520  |
| 7        | Jewelers                       | 1,600  |
| 8        | Lease Out                      | 1,280  |
| 9        | Edward Alan Big & Tall         | 2,330  |
| 10       | Denny's Childrenswear          | 9,050  |
| 11       | Homboms Toys                   | 2,000  |
| 12       | Kuzina Caberet                 | 1,600  |
| 13       | GNC                            | 1,800  |
| 14       | European Wax                   | 1,600  |
| 15       | Cobs Bread Bakery              | 1,600  |
| 16       | Massage Envy                   | 2,200  |
| 17       | Dry Cleaners                   | 1,400  |
| 18       | Rumble                         | 5,038  |
| 19       | Wine & Liquor Store            | 3,150  |
| 20       | Center Coffee Shop             | 2,250  |
| 21       | Beach Bum tanning              | 2,700  |
| 22       | Sephora                        | 6,000  |
| 23       | Salon (1,600 s.f. lower level) | 1,686  |
| 23 A     | Chocolate Works                | 1,444  |
| 24       | PF Chang's                     | 1,650  |
| 25       | Urgent Care                    | 2,560  |
| 26       | Phil & Sons Pizza              | 1,510  |
| 27       | Rafael Barber                  | 1,000  |
| 28       | Mango Mango                    | 800    |
| 29       | Asian Grill                    | 790    |
| 30       | Jenna & Molly                  | 2,250  |
| 30 A     | Yoga Studio - Lower Level      | 3,500  |
| 31       | Amazing Savings                | 14,650 |
|          | Amazing Savings Lower Level    | 14,650 |
| 32       | Hibachi                        | 5,400  |
| 33       | Paris Baguette                 | 3,335  |
| 34       | Fingers, Faces & Toes          | 1,400  |
| 35       | Florist                        | 1,700  |
| 36       | Brassiere Cassis               | 2,800  |
| 37       | Petco                          | 16,500 |
| 37       | Selling basement               | 10,500 |
| 38       | Gong Cha                       | 1,300  |
| 39       | Thai Restaurant                | 2,500  |
| 40       | La Bottega Restaurant          | 1,500  |
| 40 A     | La Bottega Restaurant          | 3,000  |
| 41       | La Bottega Restaurant          | 1,500  |
| 42       | Taim                           | 2,000  |
| 43       | Starbucks                      | 1,980  |
| 44       | Edible Arrangements            | 1,450  |
| 45       | At Lease                       | 2,520  |
| 46       | Plainview Optical              | 1,200  |
| 47       | Yogurt & Such                  | 1,200  |
| 48       | Available                      | 540    |

#### Out Parcels

|  | A. | Apple Bank            | 2,400  |
|--|----|-----------------------|--------|
|  | B. | Potentially Available | 4,000  |
|  | D. | Chase Bank Drive Thru |        |
|  | E. | Chase Bank            | 7,050  |
|  | F. | Wells Fargo           | 4,000  |
|  | G. | Plainview Car Wash    | 2,400  |
|  | H. | ShopRite              | 52,000 |

## Parking:

**1,100** spaces