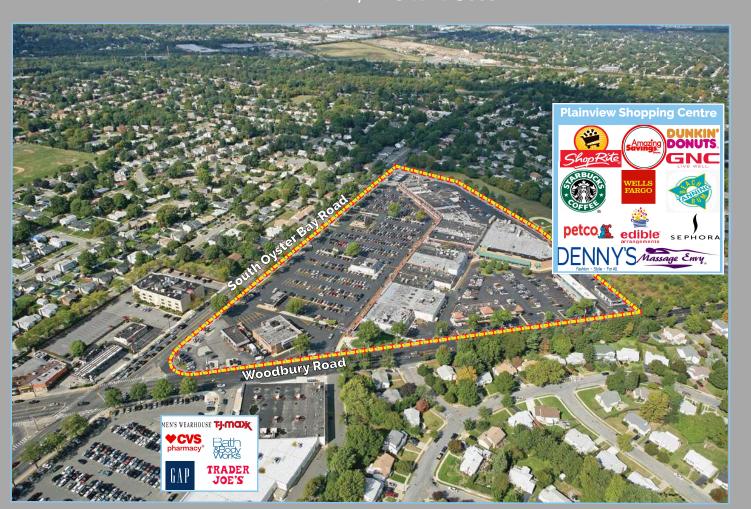

# Plainview Shopping Centre 317-392 South Oyster Bay Road Plainview, New York

Demographics 1 mile 3 miles 5 miles

# Plainview, New York

**Plainview Shopping Centre** Up 4,000 s.f. Available

GNC & Starbucks.