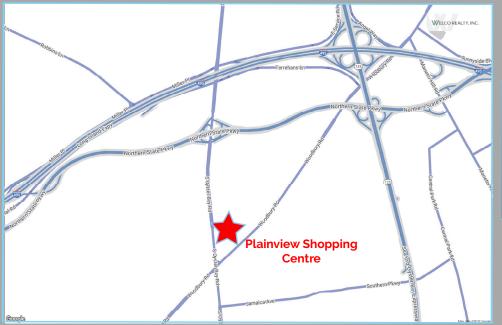

#### Location:

Northeast corner of South Oyster Bay Road & Woodbury Road Plainview, Nassau County

#### Access:

Jericho Turnpike Route 106/107 Seaford Oyster Bay Expressway Long Island Expressway Northern State Parkway