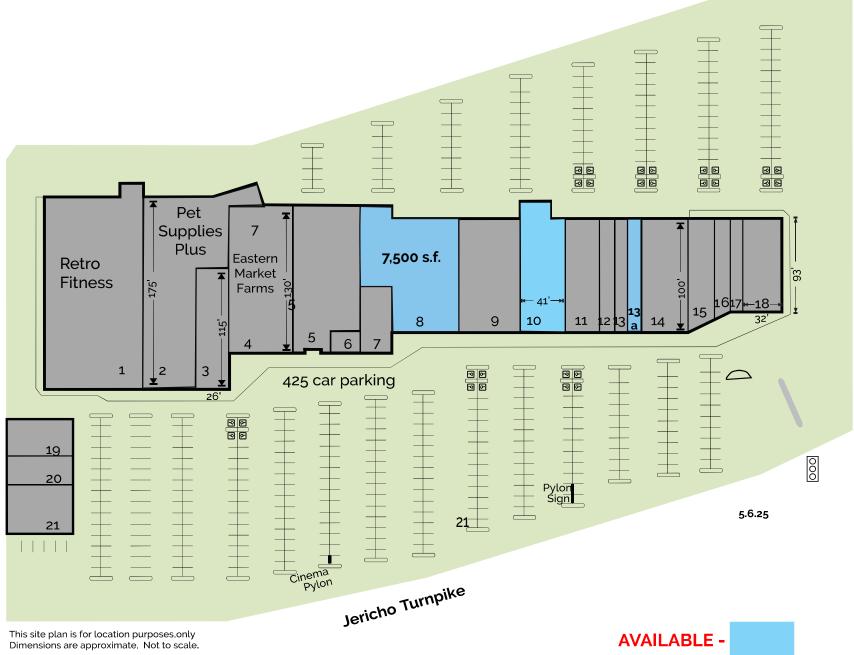

# East Northport, NY Elwood Shopping Center Up to 7,500 s.f. Available

Available: 1,500 s.f. / 4,100 s.f. / 7.500 s.f.

Major Tenants: Retro Fitness, Pet Supplies Plus, Huntington Learning

Center, Caggiano's Gourmet Market, Wayback Burgers,

& True North Urgent Care.

Parking: 425 parking spaces

WELCO REALTY, INC. . 2525 Palmer Avenue, New Rochelle, NY 10801 . T (914) 576-7500 / Fax: 7596 . www.welcorealty.com

#### Parking 425 Spaces

**GLA** 86,000 ± Square Feet

- The Township of Huntington, with its beautiful beaches and waterways, quaint villages and thriving business and retail community, is home to more than 190,000 people.
- More than 45,000 people
   work in the area for such
   major companies as Bank of
   America, Nikon, Estee Lauder,
   General Accident Insurance,
   Underwriters Lab, Newsday
   and many more.
- Jericho Turnpike (car traffic count of approximately 40,000) runs east/west and is lined with shops, national chains, department stores, discount stores and restaurants.
- Elwood Shopping Center, newly renovated, is strategically located as the first retail center on the east-bound side of Jericho Turnpike at Elwood Road.