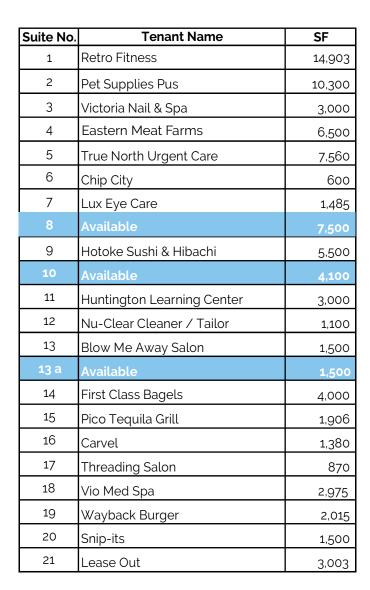

# East Northport, NY Elwood Shopping Center Up to 7,500 s.f. Available

Available: 1,500 s.f. / 4,100 s.f. / 7.500 s.f.

Major Tenants: Retro Fitness, Pet Supplies Plus, Huntington Learning

Center, Caggiano's Gourmet Market, Wayback Burgers,

& True North Urgent Care.

Parking: 425 parking spaces

WELCO REALTY, INC. . 2525 Palmer Avenue, New Rochelle, NY 10801 . T (914) 576-7500 / Fax: 7596 . www.welcorealty.com