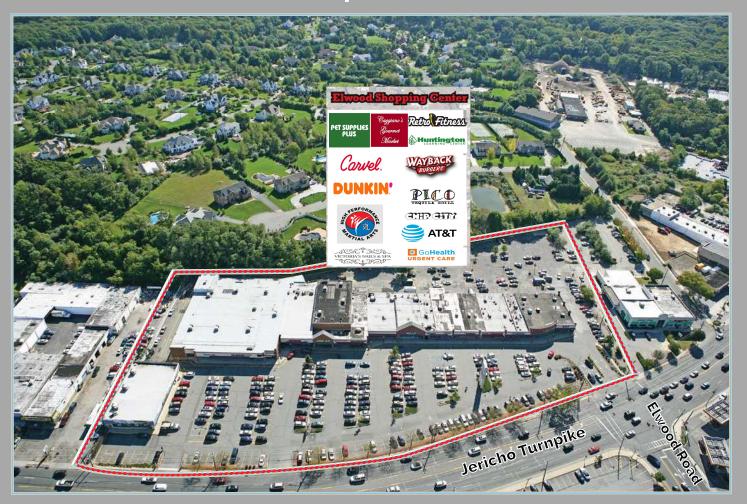

# East Northport, NY Elwood Shopping Center Up to 7,500 s.f. Available

Available: 1,500 s.f. / 4,100 s.f. / 7.500 s.f.

Major Tenants: Retro Fitness, Pet Supplies Plus, Huntington Learning

Center, Caggiano's Gourmet Market, Wayback Burgers,

& True North Urgent Care.

Parking: 425 parking spaces

WELCO REALTY, INC. . 2525 Palmer Avenue, New Rochelle, NY 10801 . T (914) 576-7500 / Fax: 7596 . www.welcorealty.com

#### Parking 425 Spaces

**GLA** 86,000 ± Square Feet

- The Township of Huntington, with its beautiful beaches and waterways, quaint villages and thriving business and retail community, is home to more than 190,000 people.
- More than 45,000 people
   work in the area for such
   major companies as Bank of
   America, Nikon, Estee Lauder,
   General Accident Insurance,
   Underwriters Lab, Newsday
   and many more.
- Jericho Turnpike (car traffic count of approximately 40,000) runs east/west and is lined with shops, national chains, department stores, discount stores and restaurants.
- Elwood Shopping Center, newly renovated, is strategically located as the first retail center on the east-bound side of Jericho Turnpike at Elwood Road.