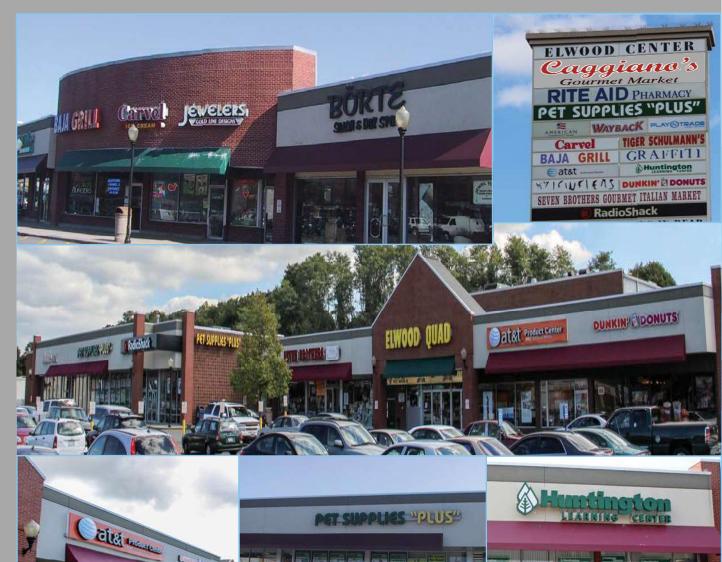

# East Northport, NY Elwood Shopping Center Up to 7,500 s.f. Available

Available: 1,500 s.f. / 4,100 s.f. / 7.500 s.f.

Major Tenants: Retro Fitness, Pet Supplies Plus, Huntington Learning

Center, Caggiano's Gourmet Market, Wayback Burgers,

& True North Urgent Care.

Parking: 425 parking spaces

WELCO REALTY, INC. . 2525 Palmer Avenue, New Rochelle, NY 10801 . T (914) 576-7500 / Fax: 7596 . www.welcorealty.com