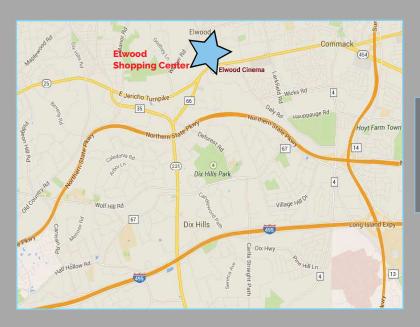

#### Location

Jericho Turnpike & Elwood Road off of Deer Park Road East Northport, Suffolk County, New York

#### Access

Jericho Turnpike, Long Island Expressway, Northern State Parkway