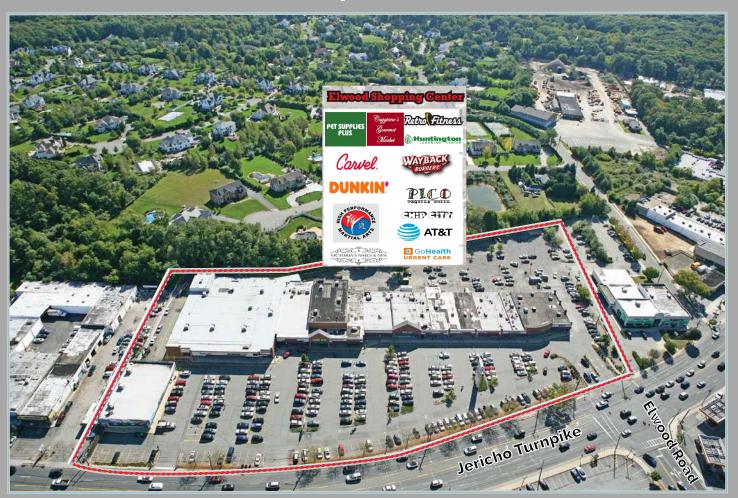

# East Northport, NY Elwood Shopping Center Up to 7,500 s.f. Available

Available: 1,500 s.f. / 3,003 s.f. / 4,100 s.f. / 7.500 s.f.

Major Tenants: Retro Fitness, Pet Supplies Plus, Dunkin Donuts, Huntington

Learning Center, Caggiano's Gourmet Market, Wayback

Burgers, & True North Urgent Care.

Parking: 425 parking spaces

#### **Parking** 425 Spaces

**GLA** 86,000 ± Square Feet

- The Township of Huntington, with its beautiful beaches and waterways, quaint villages and thriving business and retail community, is home to more than 190,000 people.
- More than 45,000 people work in the area for such major companies as Bank of America, Nikon, Estee Lauder, General Accident Insurance, **Underwriters Lab, Newsday** and many more.
- Jericho Turnpike (car traffic count of approximately 40,000) runs east/west and is lined with shops, national chains, department stores, discount stores and restaurants.
- **Elwood Shopping Center,** newly renovated, is strategically located as the first retail center on the east-bound side of Jericho Turnpike at Elwood Road.