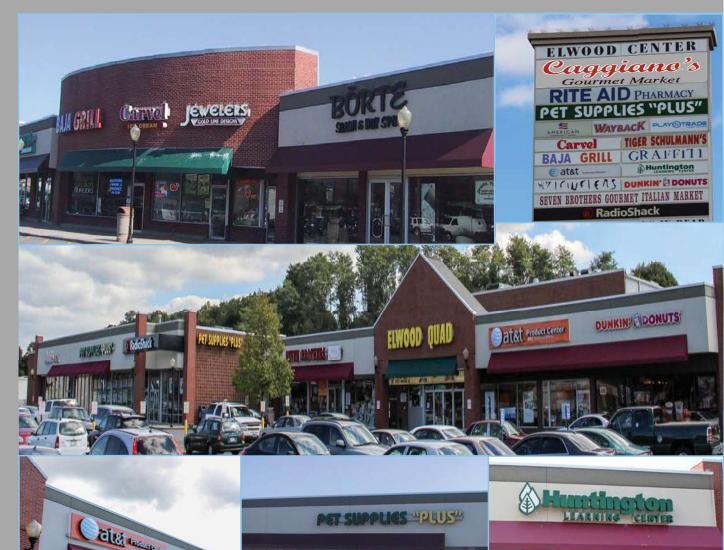

# East Northport, NY Elwood Shopping Center Up to 7,500 s.f. Available

Available: 1,500 s.f. / 3,003 s.f. / 4,100 s.f. / 7.500 s.f.

Major Tenants: Retro Fitness, Pet Supplies Plus, Dunkin Donuts, Huntington

Learning Center, Caggiano's Gourmet Market, Wayback

Burgers, & True North Urgent Care.

Parking: 425 parking spaces