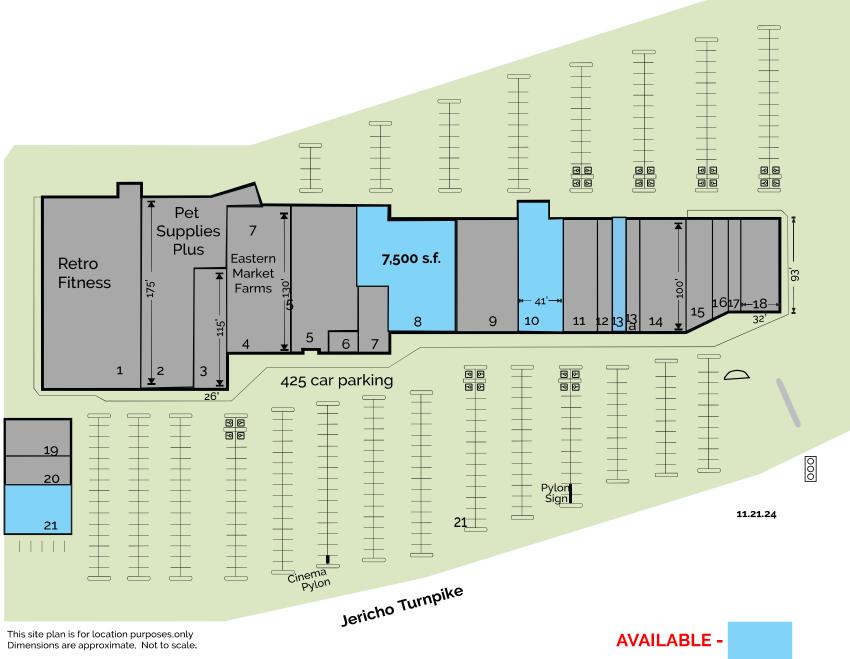

# East Northport, NY Elwood Shopping Center Up to 7,500 s.f. Available

Available: 1,500 s.f. / 3,003 s.f. / 4,100 s.f. / 7.500 s.f.

Major Tenants: Retro Fitness, Pet Supplies Plus, Dunkin Donuts, Huntington

Learning Center, Caggiano's Gourmet Market, Wayback

Burgers, & True North Urgent Care.

Parking: 425 parking spaces

#### **Parking** 425 Spaces

**GLA** 86,000 ± Square Feet

- The Township of Huntington, with its beautiful beaches and waterways, quaint villages and thriving business and retail community, is home to more than 190,000 people.
- More than 45,000 people work in the area for such major companies as Bank of America, Nikon, Estee Lauder, General Accident Insurance, **Underwriters Lab, Newsday** and many more.
- Jericho Turnpike (car traffic count of approximately 40,000) runs east/west and is lined with shops, national chains, department stores, discount stores and restaurants.
- **Elwood Shopping Center,** newly renovated, is strategically located as the first retail center on the east-bound side of Jericho Turnpike at Elwood Road.