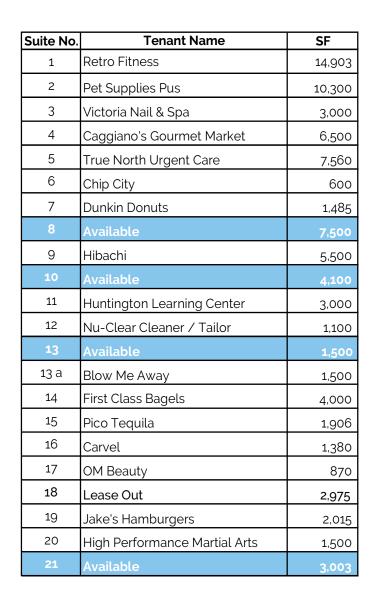

# East Northport, NY Elwood Shopping Center Up to 7,500 s.f. Available

Available: 1,500 s.f. / 3,003 s.f. / 4,100 s.f. / 7.500 s.f.

Major Tenants: Retro Fitness, Pet Supplies Plus, Dunkin Donuts, Huntington

Learning Center, Caggiano's Gourmet Market, Wayback

Burgers, & True North Urgent Care.

Parking: 425 parking spaces