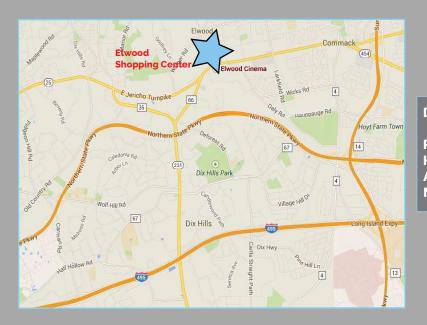

#### Location

Jericho Turnpike & Elwood Road off of Deer Park Road East Northport, Suffolk County, New York

#### Access

Jericho Turnpike, Long Island Expressway, Northern State Parkway