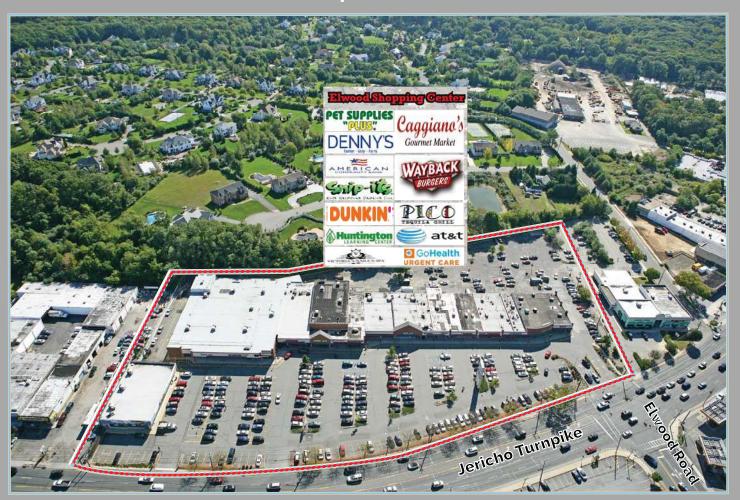

# East Northport, NY Elwood Shopping Center Up to 4,100 s.f. Available

Available: 3,003 s.f. & 4,100 s.f.

Major Tenants: Retro Fitness, Pet Supplies Plus, Dunkin Donuts, Huntington

Learning Center, Caggiano's Gourmet Market, Wayback

Burgers, Denny's, & Go Health Urgent Care.

Parking: 425 parking spaces

WELCO REALTY, INC. . 2525 Palmer Avenue, New Rochelle, NY 10801 . T (914) 576-7500 / Fax: 7596 . www.welcorealty.com

| Suite No. | Tenant Name                   | SF     |
|-----------|-------------------------------|--------|
| 1         | Retro Fitness                 | 14,903 |
| 2         | Pet Supplies Pus              | 10,300 |
| 3         | Victoria Nail & Spa           | 3,000  |
| 4         | Caggiano's Gourmet Market     | 6,500  |
| 5         | In Negotiation                | 7,560  |
| 6         | Chip City                     | 600    |
| 7         | Dunkin Donuts                 | 1,485  |
| 8         | Denny's                       | 7,500  |
| 9         | Hibachi                       | 5,500  |
| 10        | Available                     | 4,100  |
| 11        | Huntington Learning Center    | 3,000  |
| 12        | Nu-Clear Cleaner / Tailor     | 1,100  |
| 13        | Lonny's                       | 1,500  |
| 13 a      | Blow Me Away                  | 1,500  |
| 14        | First Class Bagels            | 4,000  |
| 15        | Pico Tequila                  | 1,906  |
| 16        | Carvel                        | 1,380  |
| 17        | OM Beauty                     | 870    |
| 18        | True North Urgent Care        | 2,975  |
| 19        | Jake's Hamburgers             | 2,015  |
| 20        | High Performance Martial Arts | 1,500  |
| 21        | Available                     | 3,003  |