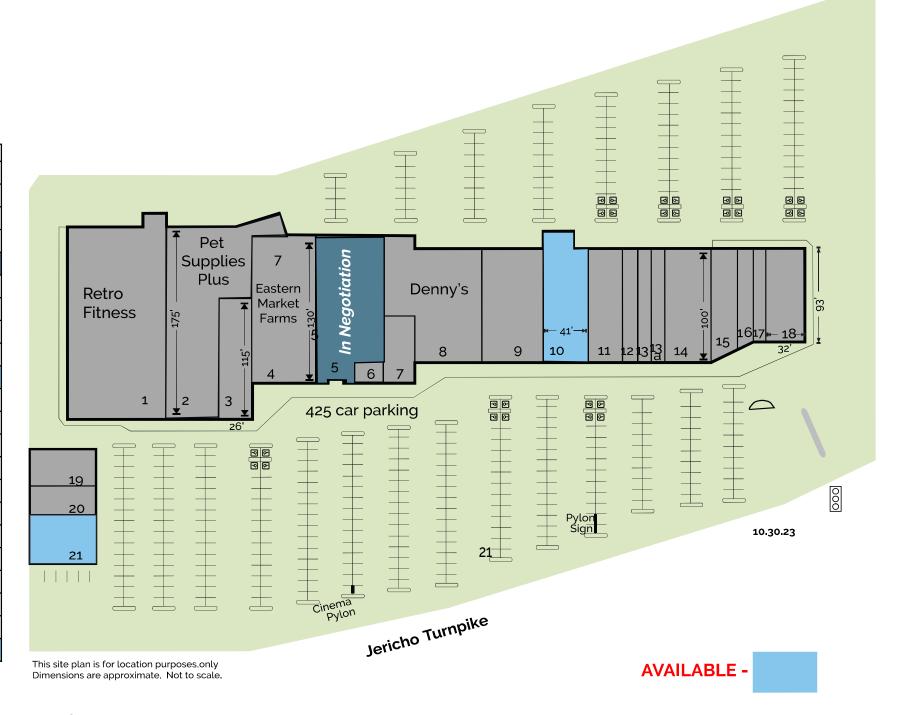

Burgers, Denny's, & Go Health Urgent Care.

Parking: 425 parking spaces

WELCO REALTY, INC. . 2525 Palmer Avenue, New Rochelle, NY 10801 . T (914) 576-7500 / Fax: 7596 . www.welcorealty.com

| Suite No. | Tenant Name                   | SF     |
|-----------|-------------------------------|--------|
| 1         | Retro Fitness                 | 14,903 |
| 2         | Pet Supplies Pus              | 10,300 |
| 3         | Victoria Nail & Spa           | 3,000  |
| 4         | Caggiano's Gourmet Market     | 6,500  |
| 5         | In Negotiation                | 7,560  |
| 6         | Chip City                     | 600    |
| 7         | Dunkin Donuts                 | 1,485  |
| 8         | Denny's                       | 7,500  |
| 9         | Hibachi                       | 5,500  |
| 10        | Available                     | 4,100  |
| 11        | Huntington Learning Center    | 3,000  |
| 12        | Nu-Clear Cleaner / Tailor     | 1,100  |
| 13        | Lonny's                       | 1,500  |
| 13 a      | Blow Me Away                  | 1,500  |
| 14        | First Class Bagels            | 4,000  |
| 15        | Pico Tequila                  | 1,906  |
| 16        | Carvel                        | 1,380  |
| 17        | OM Beauty                     | 870    |
| 18        | True North Urgent Care        | 2,975  |
| 19        | Jake's Hamburgers             | 2,015  |
| 20        | High Performance Martial Arts | 1,500  |
| 21        | Available                     | 3,003  |