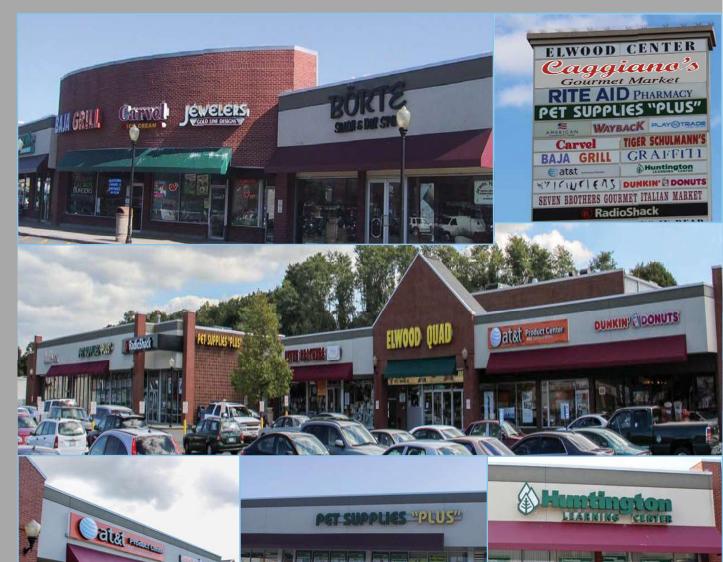

# East Northport, NY Elwood Shopping Center Up to 4,100 s.f. Available

Available: 3,003 s.f. & 4,100 s.f.

Major Tenants: Retro Fitness, Pet Supplies Plus, Dunkin Donuts, Huntington

Learning Center, Caggiano's Gourmet Market, Wayback

Burgers, Denny's, & Go Health Urgent Care.

Parking: 425 parking spaces

WELCO REALTY, INC. . 2525 Palmer Avenue, New Rochelle, NY 10801 . T (914) 576-7500 / Fax: 7596 . www.welcorealty.com

| Suite No. | Tenant Name                   | SF     |
|-----------|-------------------------------|--------|
| 1         | Retro Fitness                 | 14,903 |
| 2         | Pet Supplies Pus              | 10,300 |
| 3         | Victoria Nail & Spa           | 3,000  |
| 4         | Caggiano's Gourmet Market     | 6,500  |
| 5         | In Negotiation                | 7,560  |
| 6         | Chip City                     | 600    |
| 7         | Dunkin Donuts                 | 1,485  |
| 8         | Denny's                       | 7,500  |
| 9         | Hibachi                       | 5,500  |
| 10        | Available                     | 4,100  |
| 11        | Huntington Learning Center    | 3,000  |
| 12        | Nu-Clear Cleaner / Tailor     | 1,100  |
| 13        | Lonny's                       | 1,500  |
| 13 a      | Blow Me Away                  | 1,500  |
| 14        | First Class Bagels            | 4,000  |
| 15        | Pico Tequila                  | 1,906  |
| 16        | Carvel                        | 1,380  |
| 17        | OM Beauty                     | 870    |
| 18        | True North Urgent Care        | 2,975  |
| 19        | Jake's Hamburgers             | 2,015  |
| 20        | High Performance Martial Arts | 1,500  |
| 21        | Available                     | 3,003  |